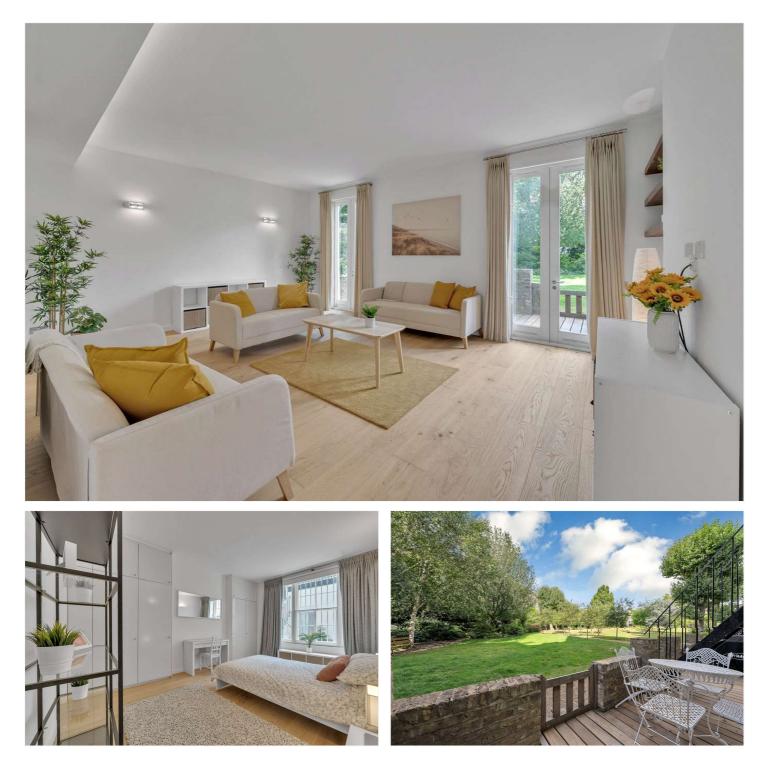

## WARRINGTON CRESCENT, LONDON, W9 £2,175,000 SHARE OF FREEHOLD

A wonderful and rare opportunity to purchase a large (approximately 1579sq. ft.) three double bedrooms, three-bathrooms garden flat forming part of an impressive stucco fronted Victorian terraced house with direct access to a private patio leading directly onto the well-known and sought after Formosa communal gardens. The apartment is ready for immediate occupation, offers well-proportioned accommodation with a fully fitted kitchen / breakfast room, beautiful reception room with French doors offering access and stunning views across extensive communal gardens. Warrington Crescent is located in the heart of Little Venice close to all the local amenities offered by this sought after area including the boutique shops, cafes on Clifton Road (0.4 miles), the famous Regents canal and the underground (0.2 miles) at Warwick Avenue (Bakerloo Line).

Primary Bedroom With En-Suite Shower Room | Two Further Double Bedrooms | Family Bathroom | Open Plan Kitchen/Breakfast Room | Second Shower Room | Reception Room | Patio | Terrace | Formosa Communal Gardens | Share Of Freehold