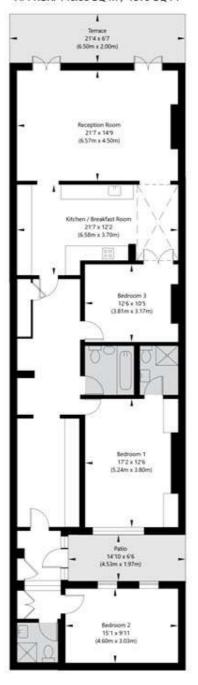

## Warrington Crescent, London W9 1EL

Lower Ground Floor GROSS INTERNAL FLOOR AREA APPROX. 146.66 SQ M / 1579 SQ FT

APPROXIMATE GROSS INTERNAL FLOOR AREA 146.66 SQ M / 1579 SQ FT THIS FLOOR PLAN IS FOR ILLUSTRATIVE PURPOSES ONLY AND SHOULD BE USED FOR THIS PURPOSE BY PROSPECTIVE APPLICANTS AS ITS NOT TO SCALE.