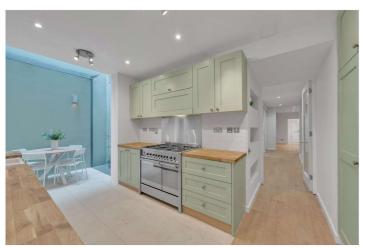

## WARRINGTON CRESCENT, LONDON, W9 £2,175,000 SHARE OF FREEHOLD

A wonderful and rare opportunity to purchase a large (approximately 1579sq. ft.) three double bedrooms, three-bathrooms garden flat forming part of an impressive stucco fronted Victorian terraced house with direct access to a private patio leading directly onto the well-known and sought after Formosa communal gardens. The apartment is ready for immediate occupation, offers well-proportioned accommodation with a fully fitted kitchen / breakfast room, beautiful reception room with French doors offering access and stunning views across extensive communal gardens. Warrington Crescent is located in the heart of Little Venice close to all the local amenities offered by this sought after area including the boutique shops, cafes on Clifton Road (0.4 miles), the famous Regents canal and the underground (0.2 miles) at Warwick Avenue (Bakerloo Line).