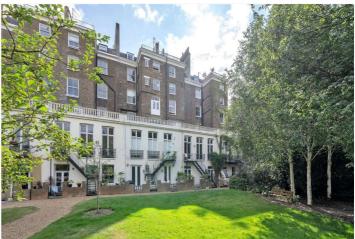

## WARRINGTON CRESCENT, LONDON, W9 £2,175,000 SHARE OF FREEHOLD

A wonderful and rare opportunity to purchase a large (approximately 1579sq. ft.) three double bedrooms, three-bathrooms garden flat forming part of an impressive stucco fronted Victorian terraced house with direct access to a private patio leading directly onto the well-known and sought after Formosa communal gardens. The apartment is ready for immediate occupation, offers well-proportioned accommodation with a fully fitted kitchen / breakfast room, beautiful reception room with French doors offering access and stunning views across extensive communal gardens. Warrington Crescent is located in the heart of Little Venice close to all the local amenities offered by this sought after area including the boutique shops, cafes on Clifton Road (0.4 miles), the famous Regents canal and the underground (0.2 miles) at Warwick Avenue (Bakerloo Line).