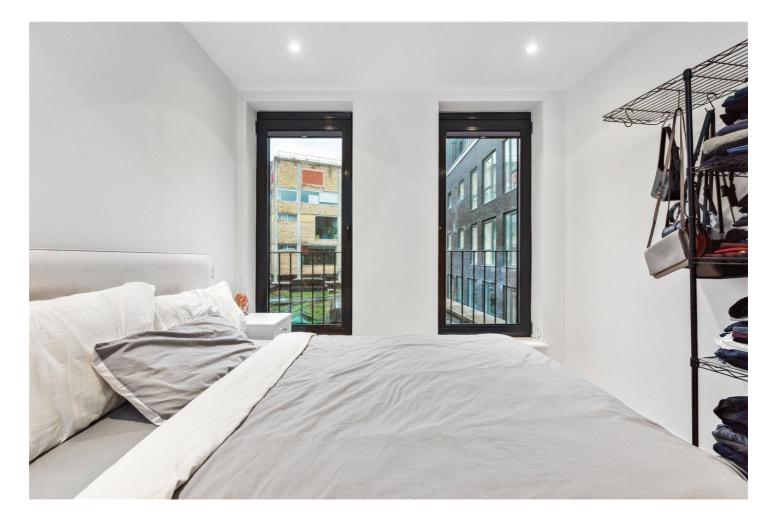

The apartment comprises a light-filled, spacious open-plan kitchen and living area, ideal for both relaxation and entertaining. The kitchen is fully equipped with high-end appliances and offers plenty of storage space. The generously sized bedroom is filled with natural light and provides ample room for various storage options. The separate bathroom is stylish and well-appointed, featuring a walk-in shower, toilet, and sink.