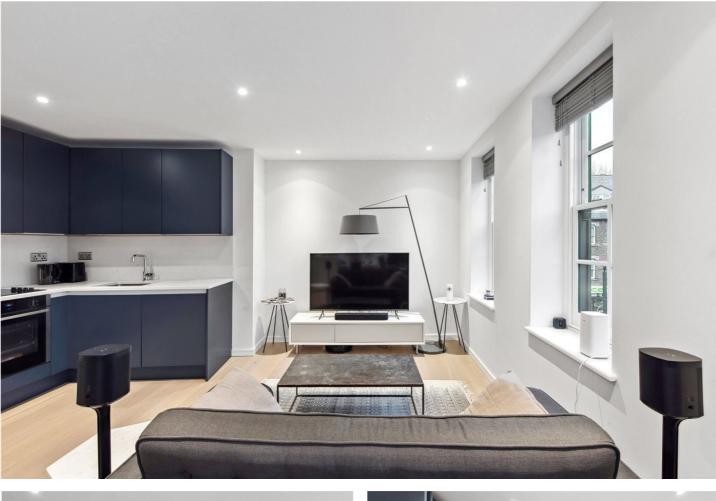

The apartment comprises a light-filled, spacious open-plan kitchen and living area, ideal for both relaxation and entertaining. The kitchen is fully equipped with high-end appliances and offers plenty of storage space. The generously sized bedroom is filled with natural light and provides ample room for various storage options. The separate bathroom is stylish and well-appointed, featuring a walk-in shower, toilet, and sink.