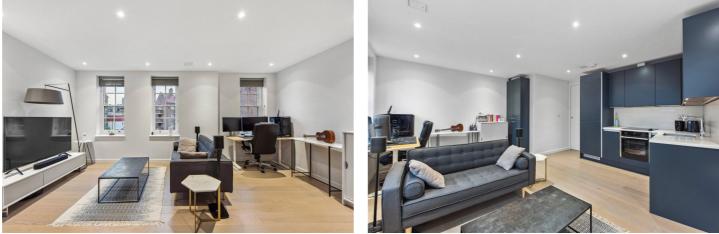

The apartment comprises a light-filled, spacious open-plan kitchen and living area, ideal for both relaxation and entertaining. The kitchen is fully equipped with high-end appliances and offers plenty of storage space. The generously sized bedroom is filled with natural light and provides ample room for various storage options. The separate bathroom is stylish and well-appointed, featuring a walk-in shower, toilet, and sink.