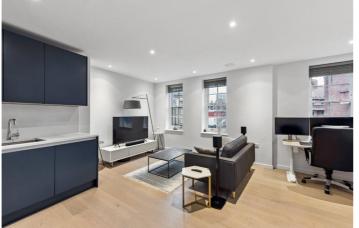

#### **DESCRIPTION**:

This beautifully converted one-bedroom apartment is nestled on the renowned Princelet Street, adjoining to the historic Brick Lane, in the heart of Spitalfields.

Once operating as a brewery, the Alma building is now a local landmark and was restored to a high standard in 2019.

The apartment comprises a light-filled, spacious open-plan kitchen and living area, ideal for both relaxation and entertaining. The kitchen is fully equipped with high-end appliances and offers plenty of storage space. The generously sized bedroom is filled with natural light and provides ample room for various storage options. The separate bathroom is stylish and well-appointed, featuring a walk-in shower, toilet, and sink.