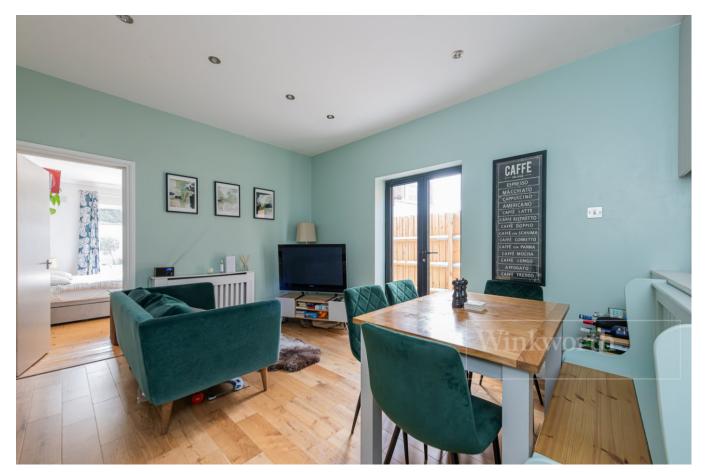

## **DESCRIPTION:**

This is a lovely, ground floor garden flat offering flexible layout options to work either as a two or a three bedroom flat. The flat comprises of a large front facing double room with large Sash bay window. Along the hallway, is the main family bathroom, which is a fully tiled three piece suite, as well as an additional bedroom – ideal as a study/office or nursery/child's bedroom. To the rear of the flat you will find a spacious open plan kitchen and reception room, with direct access on to the garden/side return area. The kitchen is modern with fully integrated appliances. Finally, to the rear of the flat is the principle bedroom with en-suite shower room. There is also direct access via French doors on to the garden from this room as well. The garden is completely private and has been landscaped for ease of maintenance. It is mostly paved with raised and lowered flower beds to the sides.