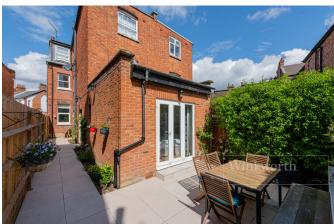

## **DESCRIPTION:**

This is a lovely, ground floor garden flat offering flexible layout options to work either as a two or a three bedroom flat. The flat comprises of a large front facing double room with large Sash bay window. Along the hallway, is the main family bathroom, which is a fully tiled three piece suite, as well as an additional bedroom – ideal as a study/office or nursery/child's bedroom. To the rear of the flat you will find a spacious open plan kitchen and reception room, with direct access on to the garden/side return area. The kitchen is modern with fully integrated appliances. Finally, to the rear of the flat is the principle bedroom with en-suite shower room. There is also direct access via French doors on to the garden from this room as well. The garden is completely private and has been landscaped for ease of maintenance. It is mostly paved with raised and lowered flower beds to the sides.