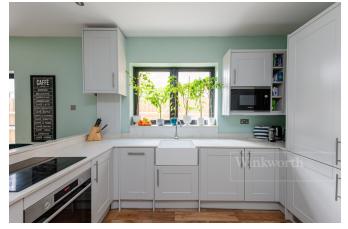

## **DESCRIPTION:**

This is a lovely, ground floor garden flat offering flexible layout options to work either as a two or a three bedroom flat. The flat comprises of a large front facing double room with large Sash bay window. Along the hallway, is the main family bathroom, which is a fully tiled three piece suite, as well as an additional bedroom – ideal as a study/office or nursery/child's bedroom. To the rear of the flat you will find a spacious open plan kitchen and reception room, with direct access on to the garden/side return area. The kitchen is modern with fully integrated appliances. Finally, to the rear of the flat is the principle bedroom with en-suite shower room. There is also direct access via French doors on to the garden from this room as well. The garden is completely private and has been landscaped for ease of maintenance. It is mostly paved with raised and lowered flower beds to the sides.