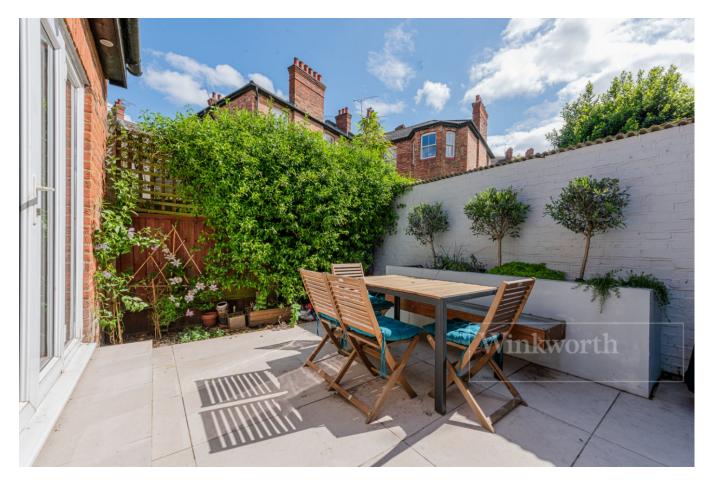

## **DESCRIPTION:**

This is a lovely, ground floor garden flat offering flexible layout options to work either as a two or a three bedroom flat. The flat comprises of a large front facing double room with large Sash bay window. Along the hallway, is the main family bathroom, which is a fully tiled three piece suite, as well as an additional bedroom – ideal as a study/office or nursery/child's bedroom. To the rear of the flat you will find a spacious open plan kitchen and reception room, with direct access on to the garden/side return area. The kitchen is modern with fully integrated appliances. Finally, to the rear of the flat is the principle bedroom with en-suite shower room. There is also direct access via French doors on to the garden from this room as well. The garden is completely private and has been landscaped for ease of maintenance. It is mostly paved with raised and lowered flower beds to the sides.