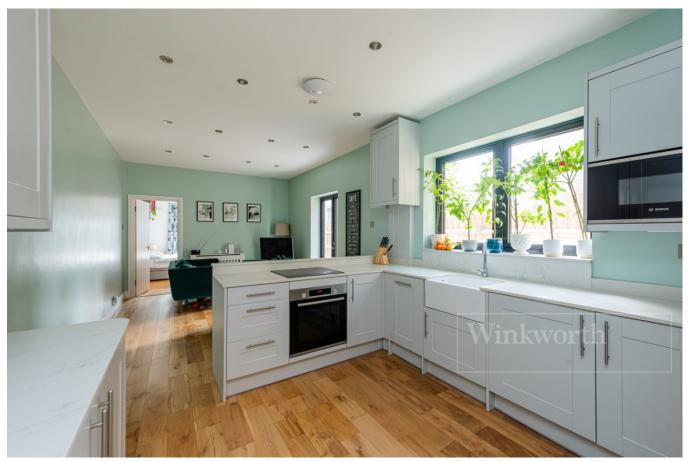

## **DESCRIPTION:**

This is a lovely, ground floor garden flat offering flexible layout options to work either as a two or a three bedroom flat. The flat comprises of a large front facing double room with large Sash bay window. Along the hallway, is the main family bathroom, which is a fully tiled three piece suite, as well as an additional bedroom – ideal as a study/office or nursery/child's bedroom. To the rear of the flat you will find a spacious open plan kitchen and reception room, with direct access on to the garden/side return area. The kitchen is modern with fully integrated appliances. Finally, to the rear of the flat is the principle bedroom with en-suite shower room. There is also direct access via French doors on to the garden from this room as well. The garden is completely private and has been landscaped for ease of maintenance. It is mostly paved with raised and lowered flower beds to the sides.