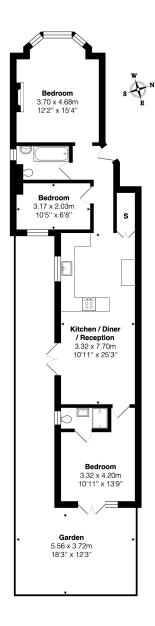

Additionally, there is also further potential to extend the property to the side return and rear (STPP & consents).

Viewing of this property comes highly recommended.

Winkworth

Total Area: 74.7 m<sup>2</sup> ... 804 ft<sup>2</sup> (excluding garden) All measurements are approximate and for display purposes only

This floorplan is for illustration purposes only and is not to scale. The position and size of doors, windows, appliances and other features are approximate.

Kensal Rise & Queens Park | 0208 960 4947 | kensalrise@winkworth.co.uk