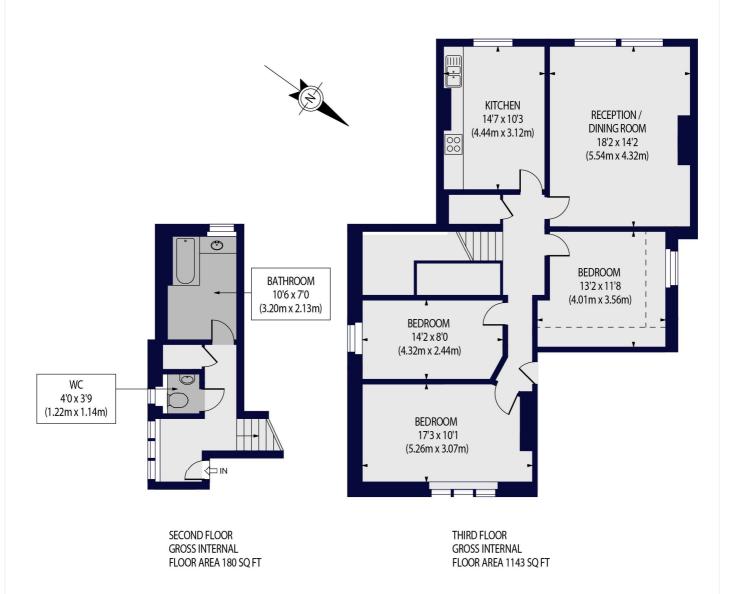

## FINCHLEY ROAD, NW3 6HD

Approx. Gross Internal Floor Area 1244 sq ft. / 115.57 sq.m

For Illustration Purposes Only - Not To Scale Floor Plan by www.nogaphotostudio.com Ref: No.45457

This floor plan should be used as a general outline for guidance only. Any intending purchaser or lessee should satisfy themselves by inspection, searches, enquiries and full survey as to the correctness of each statement. Any areas, measurements or distances quoted are approximate and should not be used to value a property or be the basis of any sale or let.