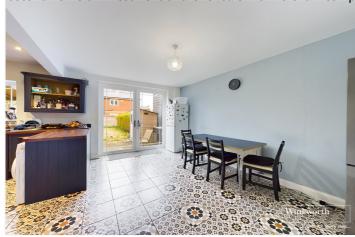

## **DESCRIPTION:**

A well presented three bedroom 1930's terrace house in this convenient location a short walk to Reading Town Centre with its excellent selection of shops, bars, restaurants and cafes. Reading Station, which features on London's tube networks with Crossrail and the Elizabeth Line, and with its direct link to London Paddington in just over twenty minutes is also just 0.8 miles away. Reading West Station is also a short walk. The property is entered from a front yard into an entrance hall off which there is a living room with a bay window and a generous kitchen/diner with underfloor heating and French doors opening onto a rear garden measuring approximately 50ft in length. The kitchen was replaced in 2016 and knocked through into the original dining room by the current owners to create an exceptional space for cooking and entertaining. This spacious room boasts a tiled floor and designer fitted kitchen complete with an integrated Smeg oven and hob and Siemens dishwasher. On the first floor there are three bedrooms and a re-fitted bathroom with designer sanitaryware and underfloor heating. The property has undergone many improvements by the current owners including a full rewire, the kitchen and bathroom, replacement double glazed windows, French doors to the rear, a new front door and replacement flooring throughout all of which were done between 2016 and 2017. Furthermore the central heating system which has been serviced annually was fitted in 2015. Whilst located on the edge of the Town Centre the property is set in a quiet road and would make an excellent first time purchase, second home or investment and is for sale with no chain complications.