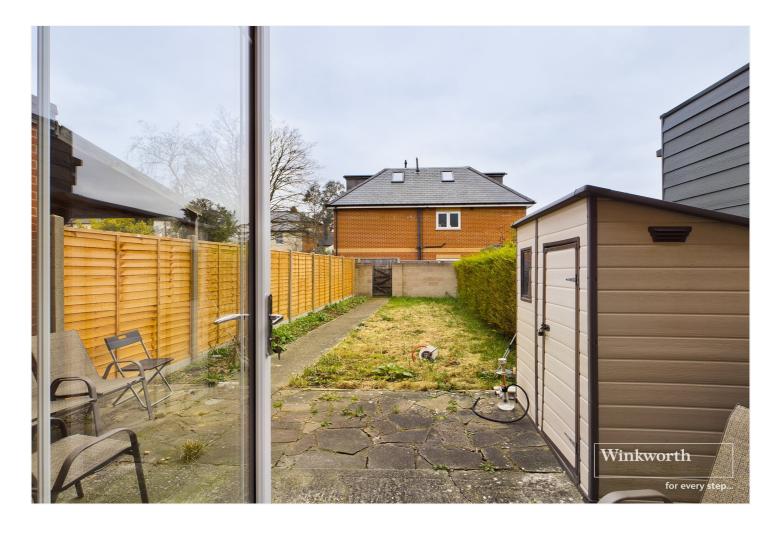

## **DESCRIPTION:**

A well presented three bedroom 1930's terrace house in this convenient location a short walk to Reading Town Centre with its excellent selection of shops, bars, restaurants and cafes. Reading Station, which features on London's tube networks with Crossrail and the Elizabeth Line, and with its direct link to London Paddington in just over twenty minutes is also just 0.8 miles away. Reading West Station is also a short walk. The property is entered from a front yard into an entrance hall off which there is a living room with a bay window and a generous kitchen/diner with underfloor heating and French doors opening onto a rear garden measuring approximately 50ft in length. The kitchen was replaced in 2016 and knocked through into the original dining room by the current owners to create an exceptional space for cooking and entertaining. This spacious room boasts a tiled floor and designer fitted kitchen complete with an integrated Smeg oven and hob and Siemens dishwasher. On the first floor there are three bedrooms and a re-fitted bathroom with designer sanitaryware and underfloor heating. The property has undergone many improvements by the current owners including a full rewire, the kitchen and bathroom, replacement double glazed windows, French doors to the rear, a new front door and replacement flooring throughout all of which were done between 2016 and 2017. Furthermore the central heating system which has been serviced annually was fitted in 2015. Whilst located on the edge of the Town Centre the property is set in a quiet road and would make an excellent first time purchase, second home or investment and is for sale with no chain complications.

## **AT A GLANCE**

- Three Bedroom 1930's Terrace
- Quiet Edge of Town Centre Location
- Lounge
- Fitted Kitchen/Diner Replaced in 2016
- First Floor Shower Room Fitted in 2016
- Electrics Rewired in 2016
- Private Rear Garden
- Replacement Double Glazing and Doors (2016/17)
- No Chain