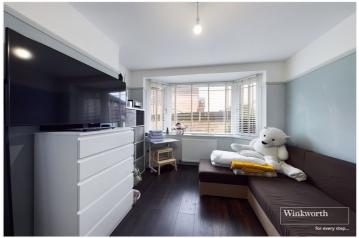

## **DESCRIPTION:**

A well presented three bedroom 1930's terrace house in this convenient location a short walk to Reading Town Centre with its excellent selection of shops, bars, restaurants and cafes. Reading Station, which features on London's tube networks with Crossrail and the Elizabeth Line, and with its direct link to London Paddington in just over twenty minutes is also just 0.8 miles away. Reading West Station is also a short walk. The property is entered from a front yard into an entrance hall off which there is a living room with a bay window and a generous kitchen/diner with underfloor heating and French doors opening onto a rear garden measuring approximately 50ft in length. The kitchen was replaced in 2016 and knocked through into the original dining room by the current owners to create an exceptional space for cooking and entertaining. This spacious room boasts a tiled floor and designer fitted kitchen complete with an integrated Smeg oven and hob and Siemens dishwasher. On the first floor there are three bedrooms and a re-fitted bathroom with designer sanitaryware and underfloor heating. The property has undergone many improvements by the current owners including a full rewire, the kitchen and bathroom, replacement double glazed windows, French doors to the rear, a new front door and replacement flooring throughout all of which were done between 2016 and 2017. Furthermore the central heating system which has been serviced annually was fitted in 2015. Whilst located on the edge of the Town Centre the property is set in a quiet road and would make an excellent first time purchase, second home or investment and is for sale with no chain complications.

## **AT A GLANCE**

- Three Bedroom 1930's Terrace
- Quiet Edge of Town Centre Location
- Lounge
- Fitted Kitchen/Diner Replaced in 2016
- First Floor Shower Room Fitted in 2016
- Electrics Rewired in 2016
- Private Rear Garden
- Replacement Double Glazing and Doors (2016/17)
- No Chain