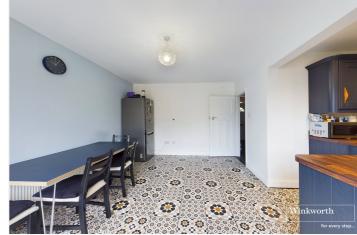

## **DESCRIPTION:**

A well presented three bedroom 1930's terrace house in this convenient location a short walk to Reading Town Centre with its excellent selection of shops, bars, restaurants and cafes. Reading Station, which features on London's tube networks with Crossrail and the Elizabeth Line, and with its direct link to London Paddington in just over twenty minutes is also just 0.8 miles away. Reading West Station is also a short walk. The property is entered from a front yard into an entrance hall off which there is a living room with a bay window and a generous kitchen/diner with underfloor heating and French doors opening onto a rear garden measuring approximately 50ft in length. The kitchen was replaced in 2016 and knocked through into the original dining room by the current owners to create an exceptional space for cooking and entertaining. This spacious room boasts a tiled floor and designer fitted kitchen complete with an integrated Smeg oven and hob and Siemens dishwasher. On the first floor there are three bedrooms and a re-fitted bathroom with designer sanitaryware and underfloor heating. The property has undergone many improvements by the current owners including a full rewire, the kitchen and bathroom, replacement double glazed windows, French doors to the rear, a new front door and replacement flooring throughout all of which were done between 2016 and 2017. Furthermore the central heating system which has been serviced annually was fitted in 2015. Whilst located on the edge of the Town Centre the property is set in a quiet road and would make an excellent first time purchase, second home or investment and is for sale with no chain complications.