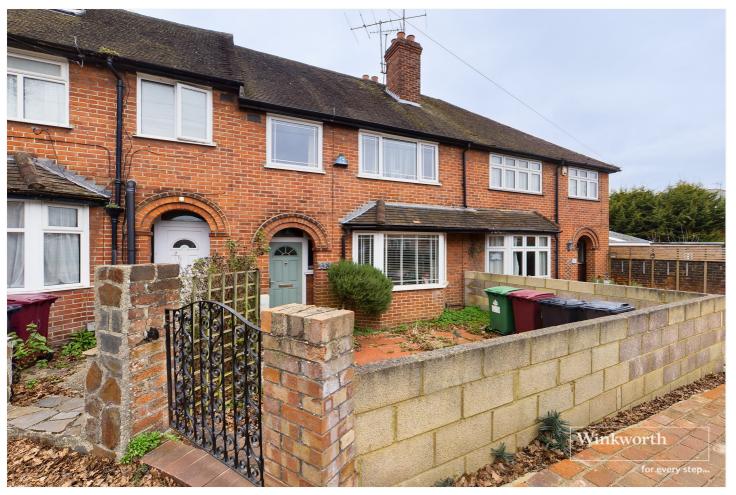

GOLDSMID ROAD, READING, BERKSHIRE, RG1
OFFERS IN EXCESS OF £350,000 FREEHOLD

A WELL PRESENTED THREE BEDROOM 1930'S TERRACE HOUSE WITH A PRIVATE REAR GARDEN A SHORT WALK TO READING TOWN CENTRE AND TRAIN STATION

## **DESCRIPTION:**

A well presented three bedroom 1930's terrace house in this convenient location a short walk to Reading Town Centre with its excellent selection of shops, bars, restaurants and cafes. Reading Station, which features on London's tube networks with Crossrail and the Elizabeth Line, and with its direct link to London Paddington in just over twenty minutes is also just 0.8 miles away. Reading West Station is also a short walk. The property is entered from a front yard into an entrance hall off which there is a living room with a bay window and a generous kitchen/diner with underfloor heating and French doors opening onto a rear garden measuring approximately 50ft in length. The kitchen was replaced in 2016 and knocked through into the original dining room by the current owners to create an exceptional space for cooking and entertaining. This spacious room boasts a tiled floor and designer fitted kitchen complete with an integrated Smeg oven and hob and Siemens dishwasher. On the first floor there are three bedrooms and a re-fitted bathroom with designer sanitaryware and underfloor heating. The property has undergone many improvements by the current owners including a full rewire, the kitchen and bathroom, replacement double glazed windows, French doors to the rear, a new front door and replacement flooring throughout all of which were done between 2016 and 2017. Furthermore the central heating system which has been serviced annually was fitted in 2015. Whilst located on the edge of the Town Centre the property is set in a quiet road and would make an excellent first time purchase, second home or investment and is for sale with no chain complications.