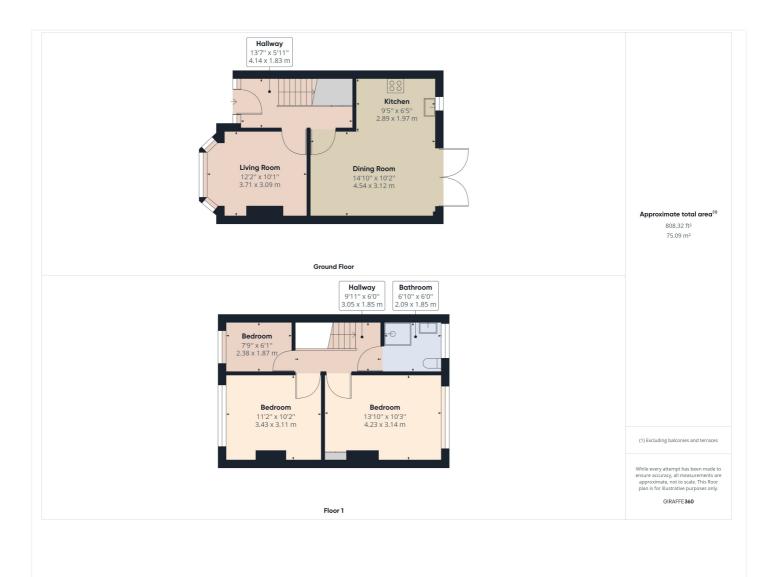

This floorplan is for illustration purposes only and is not to scale. The position and size of doors, windows, appliances and other features are approximate.

Reading | 0118 4022 300 | reading@winkworth.co.uk