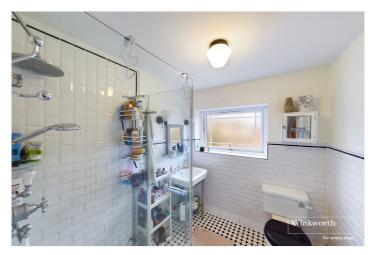

## **DESCRIPTION:**

A well presented three bedroom 1930's terrace house in this convenient location a short walk to Reading Town Centre with its excellent selection of shops, bars, restaurants and cafes. Reading Station, which features on London's tube networks with Crossrail and the Elizabeth Line, and with its direct link to London Paddington in just over twenty minutes is also just 0.8 miles away. Reading West Station is also a short walk. The property is entered from a front yard into an entrance hall off which there is a living room with a bay window and a generous kitchen/diner with underfloor heating and French doors opening onto a rear garden measuring approximately 50ft in length. The kitchen was replaced in 2016 and knocked through into the original dining room by the current owners to create an exceptional space for cooking and entertaining. This spacious room boasts a tiled floor and designer fitted kitchen complete with an integrated Smeg oven and hob and Siemens dishwasher. On the first floor there are three bedrooms and a re-fitted bathroom with designer sanitaryware and underfloor heating. The property has undergone many improvements by the current owners including a full rewire, the kitchen and bathroom, replacement double glazed windows, French doors to the rear, a new front door and replacement flooring throughout all of which were done between 2016 and 2017. Furthermore the central heating system which has been serviced annually was fitted in 2015. Whilst located on the edge of the Town Centre the property is set in a quiet road and would make an excellent first time purchase, second home or investment and is for sale with no chain complications.