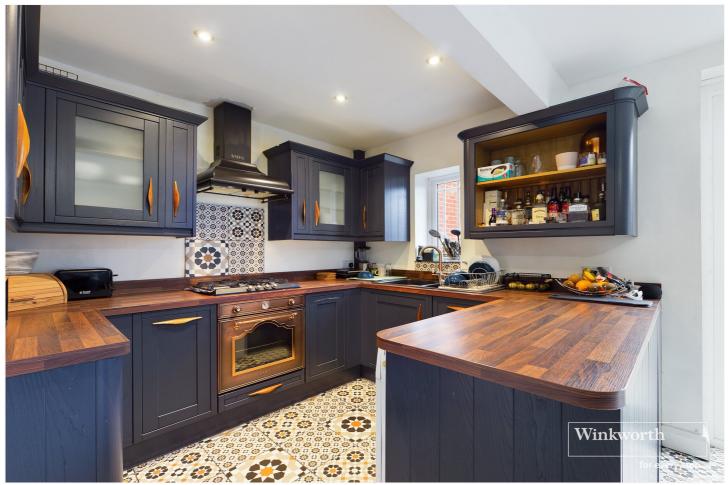

## **DESCRIPTION:**

A well presented three bedroom 1930's terrace house in this convenient location a short walk to Reading Town Centre with its excellent selection of shops, bars, restaurants and cafes. Reading Station, which features on London's tube networks with Crossrail and the Elizabeth Line, and with its direct link to London Paddington in just over twenty minutes is also just 0.8 miles away. Reading West Station is also a short walk. The property is entered from a front yard into an entrance hall off which there is a living room with a bay window and a generous kitchen/diner with underfloor heating and French doors opening onto a rear garden measuring approximately 50ft in length. The kitchen was replaced in 2016 and knocked through into the original dining room by the current owners to create an exceptional space for cooking and entertaining. This spacious room boasts a tiled floor and designer fitted kitchen complete with an integrated Smeg oven and hob and Siemens dishwasher. On the first floor there are three bedrooms and a re-fitted bathroom with designer sanitaryware and underfloor heating. The property has undergone many improvements by the current owners including a full rewire, the kitchen and bathroom, replacement double glazed windows, French doors to the rear, a new front door and replacement flooring throughout all of which were done between 2016 and 2017. Furthermore the central heating system which has been serviced annually was fitted in 2015. Whilst located on the edge of the Town Centre the property is set in a quiet road and would make an excellent first time purchase, second home or investment and is for sale with no chain complications.

## **AT A GLANCE**

- Three Bedroom 1930's Terrace
- Quiet Edge of Town Centre Location
- Lounge
- Fitted Kitchen/Diner Replaced in 2016
- First Floor Shower Room Fitted in 2016
- Electrics Rewired in 2016
- Private Rear Garden
- Replacement Double Glazing and Doors (2016/17)
- No Chain