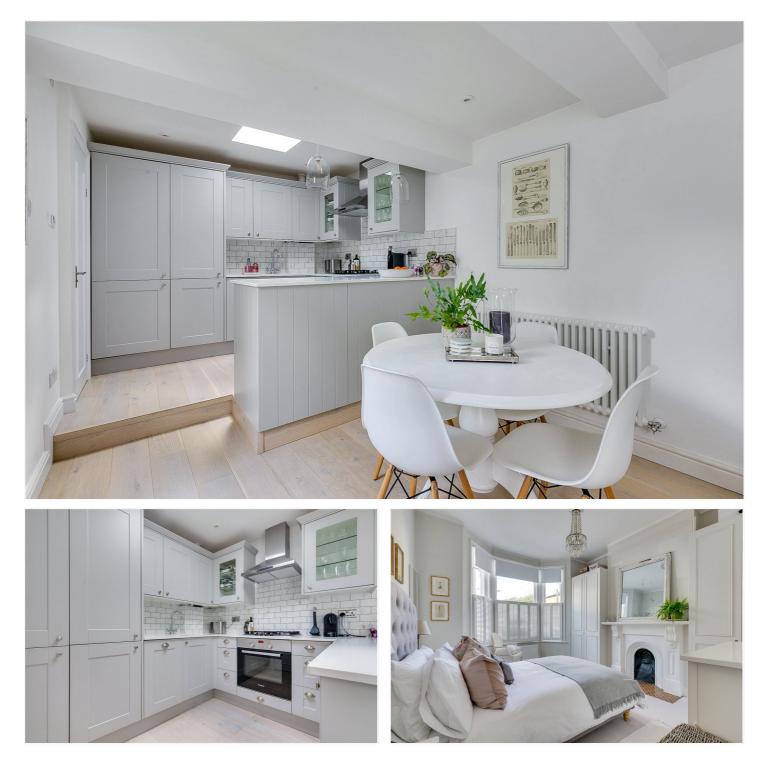

## Winkworth

for every step...

winkworth.co.uk

On entry there are two very spacious double bedrooms which benefit from high ceilings and built in wardrobes, the master also has a lovely period fireplace. Further down the hallway is a very light and bright open plan kitchen/reception room offering fantastic entertaining space, with a fully equipped renovated kitchen and plenty of room for a dining table. The modern bathroom is situated just off the kitchen and French doors open out onto the private patio garden off the reception room.