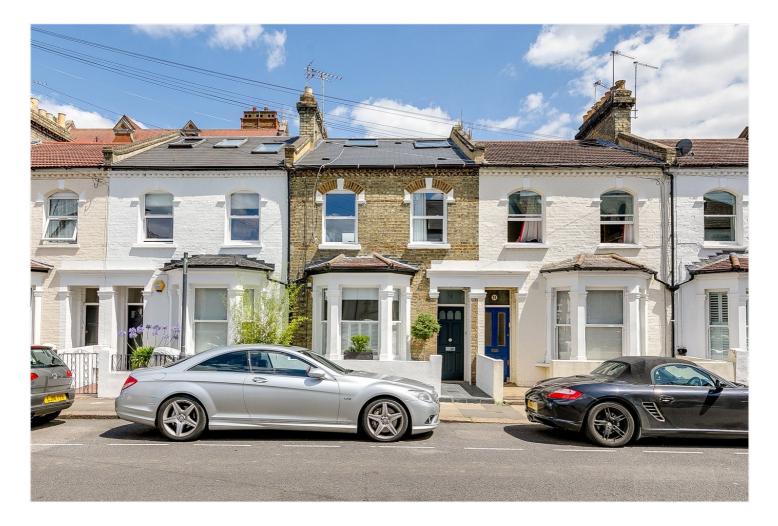

Pellant Road is located in North Fulham, between Dawes Road and Lillie Road. The area offers great transport links, being within near equal walking distance of five stations; most notably Parsons Green, which has a selection of boutique shops, bars and restaurants. Parking on the street is easy. There is a large Virgin Active gym nearby, which offers swimming and tennis facilities. Fulham offers fantastic choices from Bishops Park, which sits beside the Thames, to Normand Park, just around the corner.