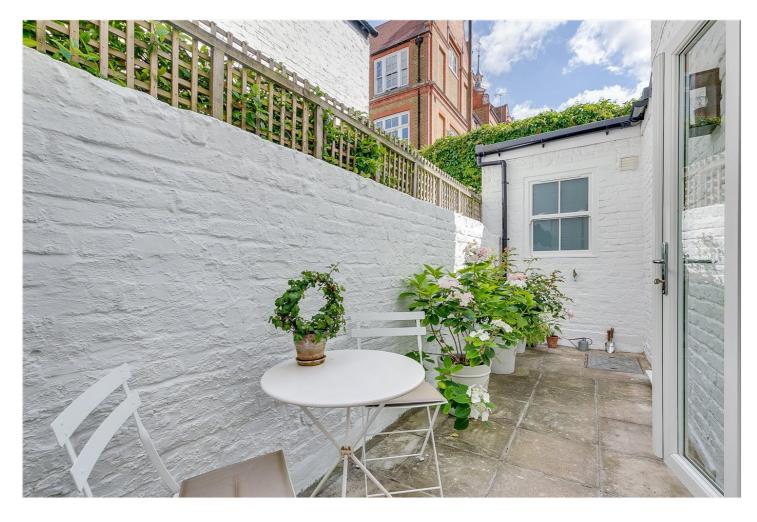

## Winkworth

for every step...

winkworth.co.uk

On entry there are two very spacious double bedrooms which benefit from high ceilings and built in wardrobes, the master also has a lovely period fireplace. Further down the hallway is a very light and bright open plan kitchen/reception room offering fantastic entertaining space, with a fully equipped renovated kitchen and plenty of room for a dining table. The modern bathroom is situated just off the kitchen and French doors open out onto the private patio garden off the reception room.