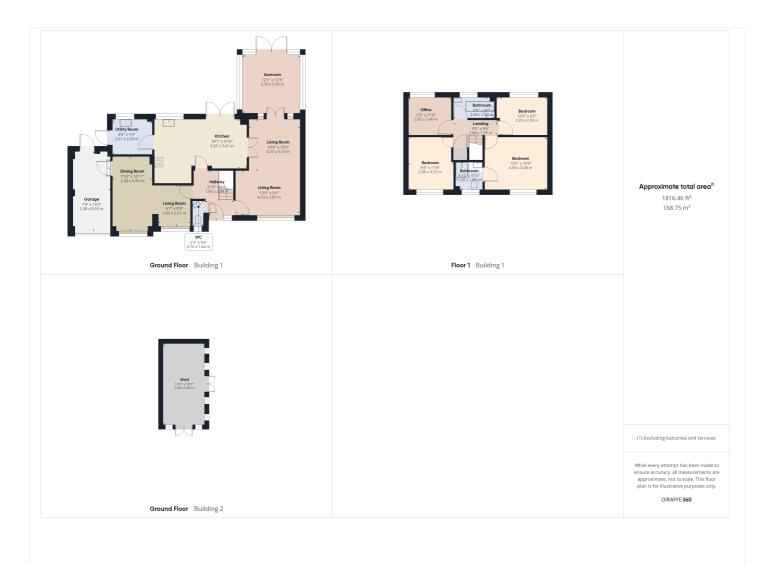

## **DESCRIPTION:**

Introducing this lovely modern detached family home located in this soughtafter neighbourhood and being sold with no chain complications. Conveniently located in a guiet cul de sac close to some excellent local schools and great amenities, including, Earley Train Station with its direct link to London Waterloo just a mile away. Boasting 4 spacious bedrooms, this property offers ample space for a growing family. On the ground floor there is a generous living room which opens into a conservatory with a fully insulated ceiling and a spacious kitchen/diner with a range of integrated appliances. A formal dining room with snug/study area, a wc and utility room complete the ground floor. The house features a beautifully landscaped generous rear garden, perfect for outdoor entertaining or relaxation with a covered dining area and a large outbuilding providing extra storage space. Benefit from off-street driveway parking to the front and an integral garage for secure vehicle storage. On the first floor there are 4 double bedrooms, the master with an en-suite bathroom and a family bathroom. This property is perfect for those looking for a contemporary home with all the modern conveniences. Don't miss the opportunity to make this house your new home. Contact us to arrange a viewing today.

## **AT A GLANCE**

- Four Bedroom Detached Family Home
- Two Bathrooms and Ground Floor WC
- Ouiet Cul De Sac Location
- Lounge & Formal Dining Room
- Kitchen/Diner
- Conservatory
- Utility Room and Integral Garage
- No Chain

This floorplan is for illustration purposes only and is not to scale. The position and size of doors, windows, appliances and other features are approximate.

Reading | 0118 4022 300 | reading@winkworth.co.uk