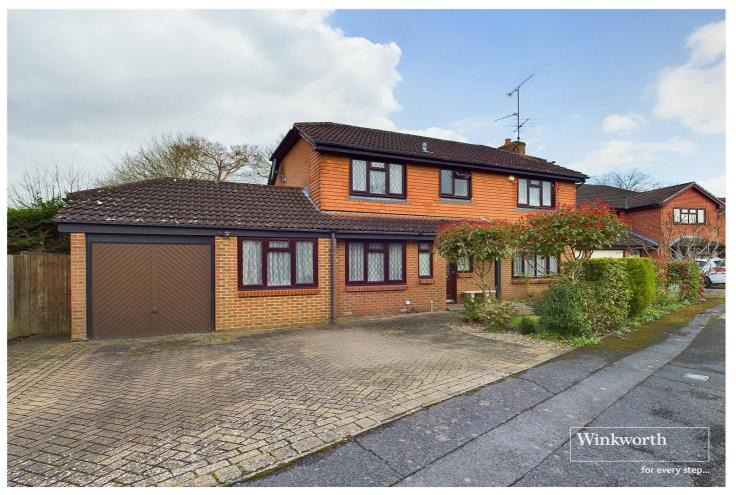

HIGH TREE DRIVE, READING, BERKSHIRE, RG6 1EU £800,000 FREEHOLD

## A DELIGHTFUL FOUR BEDROOM DETACHED FAMILY HOME IN THIS SOUGHT AFTER CUL DE SAC LOCATION

Reading | 0118 4022 300 | reading@winkworth.co.uk

for every step...

## **DESCRIPTION:**

Introducing this lovely modern detached family home located in this soughtafter neighbourhood and being sold with no chain complications. Conveniently located in a guiet cul de sac close to some excellent local schools and great amenities, including, Earley Train Station with its direct link to London Waterloo just a mile away. Boasting 4 spacious bedrooms, this property offers ample space for a growing family. On the ground floor there is a generous living room which opens into a conservatory with a fully insulated ceiling and a spacious kitchen/diner with a range of integrated appliances. A formal dining room with snug/study area, a wc and utility room complete the ground floor. The house features a beautifully landscaped generous rear garden, perfect for outdoor entertaining or relaxation with a covered dining area and a large outbuilding providing extra storage space. Benefit from off-street driveway parking to the front and an integral garage for secure vehicle storage. On the first floor there are 4 double bedrooms, the master with an en-suite bathroom and a family bathroom. This property is perfect for those looking for a contemporary home with all the modern conveniences. Don't miss the opportunity to make this house your new home. Contact us to arrange a viewing today.

## **AT A GLANCE**

- Four Bedroom Detached Family Home
- Two Bathrooms and Ground Floor WC
- Ouiet Cul De Sac Location
- Lounge & Formal Dining Room
- Kitchen/Diner
- Conservatory
- Utility Room and Integral Garage
- No Chain