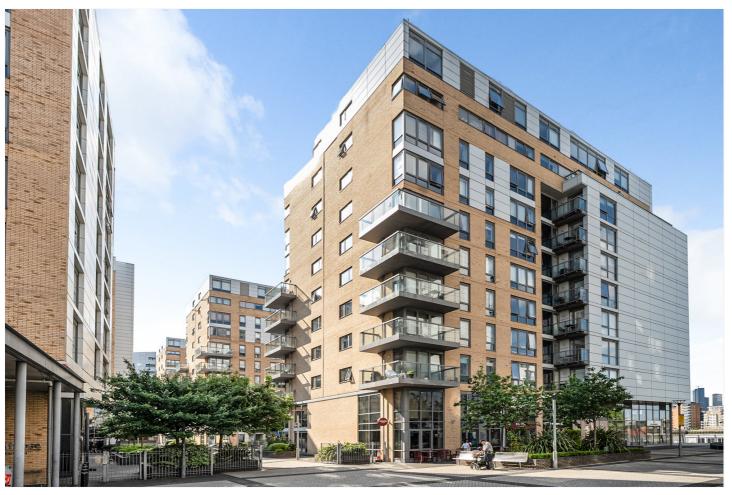

DUNDAS COURT, GREENWICH, LONDON, SE10 **£415,000 LEASEHOLD** 

A STUNNING AND SPACIOUS ONE BEDROOM APARTMENT THAT MEASURES CIRCA 585 SQ FT. THAT IS LOCATED WITHIN THIS OUTSTANDING RIVERSIDE DEVELOPMENT IN WEST GREENWICH. EWS1 COMPLIANT!

## **DESCRIPTION:**

A stunning and spacious one bedroom apartment that measures circa 585 sq ft. that is located within this outstanding riverside development in West Greenwich. EWS1 COMPLIANT!

Found on the 7th floor (with lift) the property is in excellent decorative order throughout. Briefly comprising a 23 foot open plan kitchen diner, which leads on to a small private balcony, with courtyard views. There is a large 17ft double bedroom, which also leads on to the same balcony. There is a large entrance hallway and a lovely modern bathroom. Added benefits include video entry, 24 hour concierge service on site.

Conveniently located 20 minutes from Canary Wharf, with an on-site Waitrose, Costa Coffee and gym it boasts excellent rail, DLR and riverboat links. New Capital Quay is a quiet

and secure development just a short walk west of Greenwich town centre-  $\boldsymbol{\alpha}$  World Heritage site

## **AT A GLANCE**

- modern apartment
- one bedroom
- 7th floor
- superb condition
- c585 sq ft
- 23ft kitchen diner
- large 17ft double bedroom
- balcony
- New Capital Quay
- riverside development