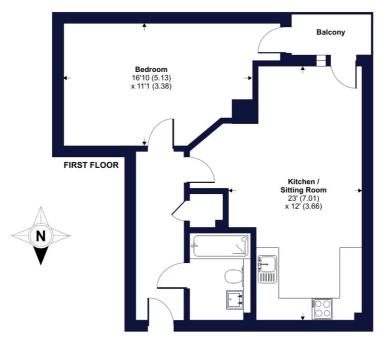

## **DESCRIPTION:**

A stunning and spacious one bedroom apartment that measures circa 585 sq ft. that is located within this outstanding riverside development in West Greenwich. EWS1 COMPLIANT!

Found on the 7th floor (with lift) the property is in excellent decorative order throughout. Briefly comprising a 23 foot open plan kitchen diner, which leads on to a small private balcony, with courtyard views. There is a large 17ft double bedroom, which also leads on to the same balcony. There is a large entrance hallway and a lovely modern bathroom. Added benefits include video entry, 24 hour concierge service on site.

## **Dundas Court, Dowells Street, London, SE10**

Approximate Area = 585 sq ft / 54.3 sq m

For identification only - Not to scale

Floor plan produced in accordance with RICS Property Measurement Standards incorporatin International Property Measurement Standards (IPMS2 Residential). © nichecom 2023. Produced for Winkworth. REF: 1132184 Winkworth