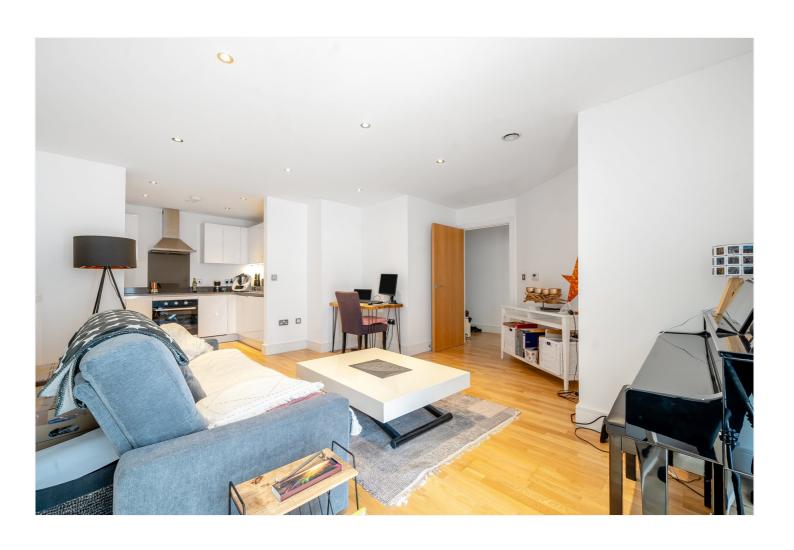

## **DESCRIPTION:**

A stunning and spacious one bedroom apartment that measures circa 585 sq ft. that is located within this outstanding riverside development in West Greenwich. EWS1 COMPLIANT!

Found on the 7th floor (with lift) the property is in excellent decorative order throughout. Briefly comprising a 23 foot open plan kitchen diner, which leads on to a small private balcony, with courtyard views. There is a large 17ft double bedroom, which also leads on to the same balcony. There is a large entrance hallway and a lovely modern bathroom. Added benefits include video entry, 24 hour concierge service on site.

## **AT A GLANCE**

- modern apartment
- one bedroom
- 7th floor
- superb condition
- c585 sq ft
- 23ft kitchen diner
- large 17ft double bedroom
- balcony
- New Capital Quay
- riverside development