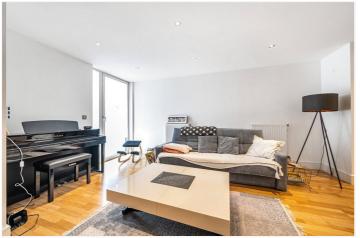

## **DESCRIPTION:**

A stunning and spacious one bedroom apartment that measures circa 585 sq ft. that is located within this outstanding riverside development in West Greenwich. EWS1 COMPLIANT!

Found on the 7th floor (with lift) the property is in excellent decorative order throughout. Briefly comprising a 23 foot open plan kitchen diner, which leads on to a small private balcony, with courtyard views. There is a large 17ft double bedroom, which also leads on to the same balcony. There is a large entrance hallway and a lovely modern bathroom. Added benefits include video entry, 24 hour concierge service on site.

## **AT A GLANCE**

- modern apartment
- one bedroom
- 7th floor
- superb condition
- c585 sq ft
- 23ft kitchen diner
- large 17ft double bedroom
- balcony
- New Capital Quay
- riverside development