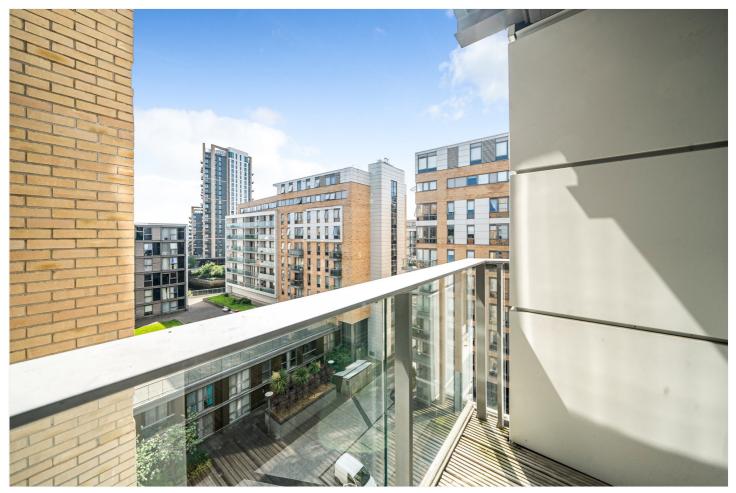

## **DESCRIPTION:**

A stunning and spacious one bedroom apartment that measures circa 585 sq ft. that is located within this outstanding riverside development in West Greenwich. EWS1 COMPLIANT!

Found on the 7th floor (with lift) the property is in excellent decorative order throughout. Briefly comprising a 23 foot open plan kitchen diner, which leads on to a small private balcony, with courtyard views. There is a large 17ft double bedroom, which also leads on to the same balcony. There is a large entrance hallway and a lovely modern bathroom. Added benefits include video entry, 24 hour concierge service on site.

## **AT A GLANCE**

- modern apartment
- one bedroom
- 7th floor
- superb condition
- c585 sq ft
- 23ft kitchen diner
- large 17ft double bedroom
- balcony
- New Capital Quay
- riverside development