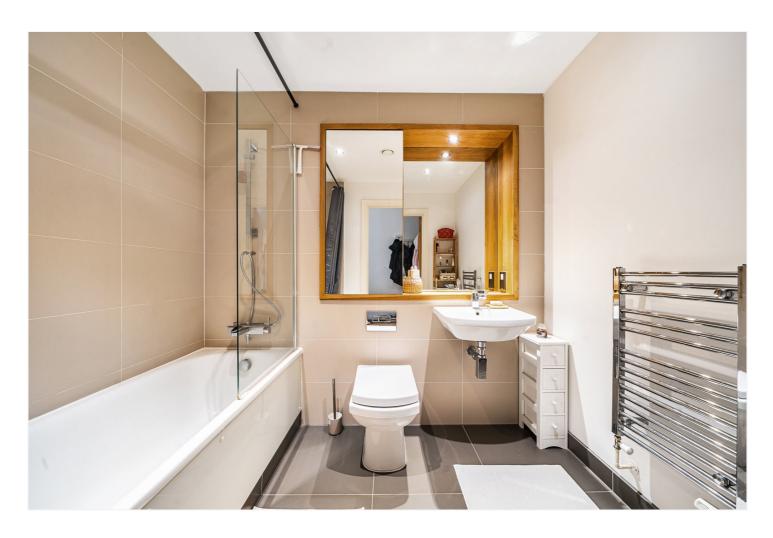

## **DESCRIPTION:**

A stunning and spacious one bedroom apartment that measures circa 585 sq ft. that is located within this outstanding riverside development in West Greenwich. EWS1 COMPLIANT!

Found on the 7th floor (with lift) the property is in excellent decorative order throughout. Briefly comprising a 23 foot open plan kitchen diner, which leads on to a small private balcony, with courtyard views. There is a large 17ft double bedroom, which also leads on to the same balcony. There is a large entrance hallway and a lovely modern bathroom. Added benefits include video entry, 24 hour concierge service on site.