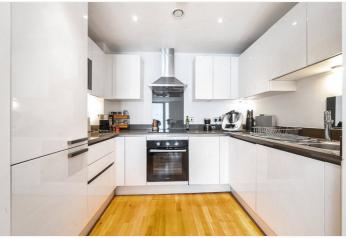

## **DESCRIPTION:**

A stunning and spacious one bedroom apartment that measures circa 585 sq ft. that is located within this outstanding riverside development in West Greenwich. EWS1 COMPLIANT!

Found on the 7th floor (with lift) the property is in excellent decorative order throughout. Briefly comprising a 23 foot open plan kitchen diner, which leads on to a small private balcony, with courtyard views. There is a large 17ft double bedroom, which also leads on to the same balcony. There is a large entrance hallway and a lovely modern bathroom. Added benefits include video entry, 24 hour concierge service on site.