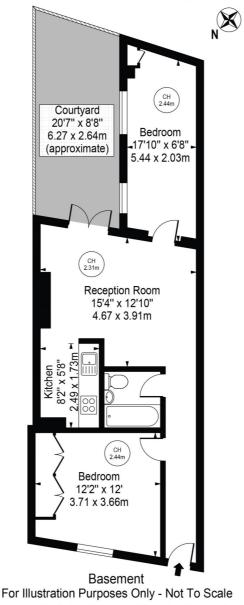

## Goldborne Road Approx. Gross Internal Area 585 Sq Ft - 54.35 Sq M

This floor plan should be used as a general outline for guidance only and does not constitute in whole or in part an offer or contract.

Any intending purchaser or lessee should satisfy themselves by inspection, searches, enquiries and full survey as to the correctness of each statement.

Any areas, measurements or distances quoted are approximate and should not be used to value a property or be the basis of any sale or let.

This floorplan is for illustration purposes only and is not to scale. The position and size of doors, windows, appliances and other features are approximate.

North Kensington | 020 7792 5000 | northkensington@winkworth.co.uk