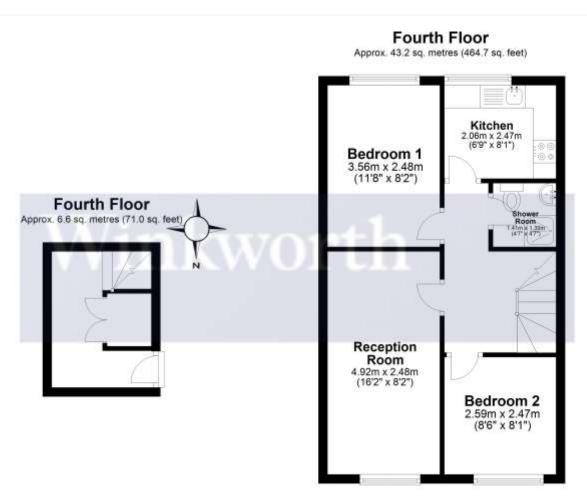

Winkworth

Total area: approx. 49.8 sq. metres (535.8 sq. feet)

This floorplan is for illustration purposes only and is not to scale. The position and size of doors, windows, appliances and other features are approximate.