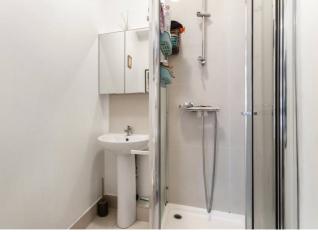

#### **DESCRIPTION:**

This stylish one-bedroom apartment is located on the first floor of an attractive period building and is offered chain-free. The property features high ceilings throughout, a master bedroom with rear-facing views, a bathroom with a shower unit, and an open-plan kitchen/reception room, providing a spacious area ideal for socialising. The reception room is flooded with natural light, thanks to two large sash windows.