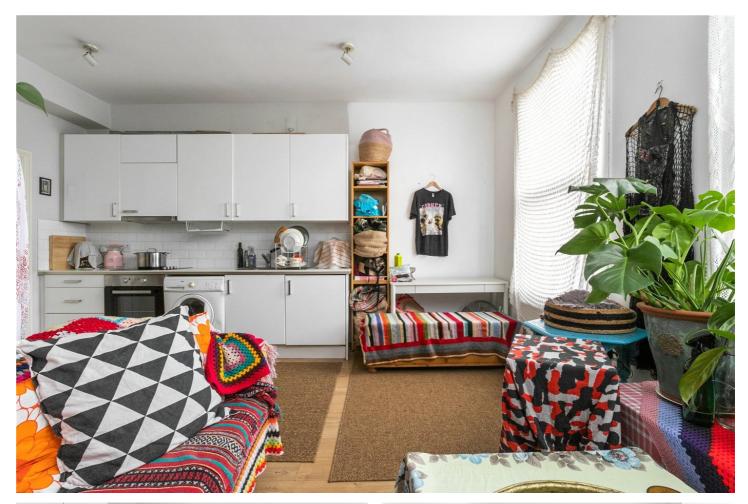

#### **DESCRIPTION:**

This stylish one-bedroom apartment is located on the first floor of an attractive period building and is offered chain-free. The property features high ceilings throughout, a master bedroom with rear-facing views, a bathroom with a shower unit, and an open-plan kitchen/reception room, providing a spacious area ideal for socialising. The reception room is flooded with natural light, thanks to two large sash windows.

The location is perfect with Hackney Downs Park situated a short distance from your front door with its open green spaces and it is home to basketball courts, football pitches, a children's play area and bowling green. Hackney Central station is only a short commute and will get you straight to Stratford in ~10 minutes, for a wealth of underground and overground connections, as well as the Westfield Stratford City shopping centre. Also close by you have the plentiful restaurants, bars and nightspots of Mare Street, including the renowned Hackney Empire.