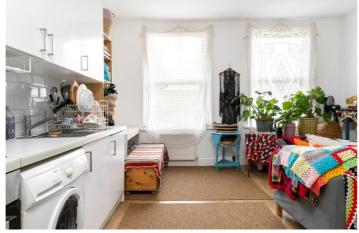

#### **DESCRIPTION:**

This stylish one-bedroom apartment is located on the first floor of an attractive period building and is offered chain-free. The property features high ceilings throughout, a master bedroom with rear-facing views, a bathroom with a shower unit, and an open-plan kitchen/reception room, providing a spacious area ideal for socialising. The reception room is flooded with natural light, thanks to two large sash windows.