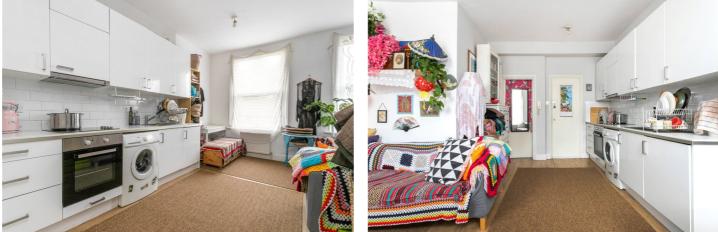

#### **DESCRIPTION:**

This stylish one-bedroom apartment is located on the first floor of an attractive period building and is offered chain-free. The property features high ceilings throughout, a master bedroom with rear-facing views, a bathroom with a shower unit, and an open-plan kitchen/reception room, providing a spacious area ideal for socialising. The reception room is flooded with natural light, thanks to two large sash windows.