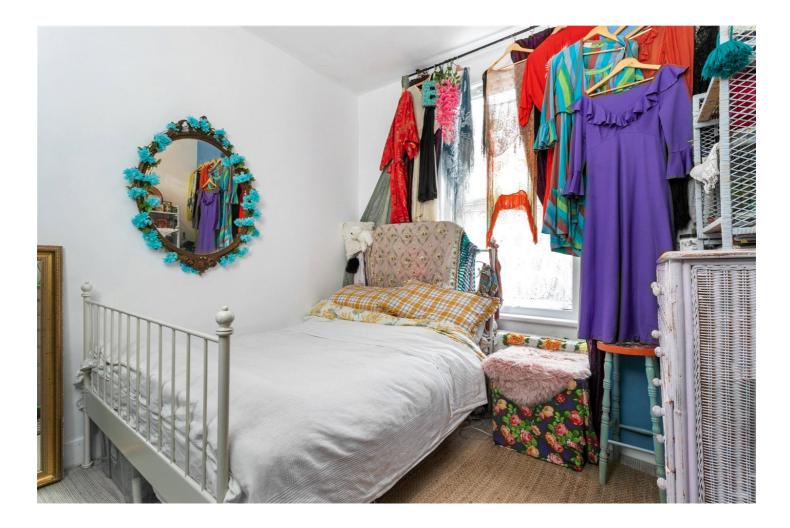

#### **DESCRIPTION:**

This stylish one-bedroom apartment is located on the first floor of an attractive period building and is offered chain-free. The property features high ceilings throughout, a master bedroom with rear-facing views, a bathroom with a shower unit, and an open-plan kitchen/reception room, providing a spacious area ideal for socialising. The reception room is flooded with natural light, thanks to two large sash windows.