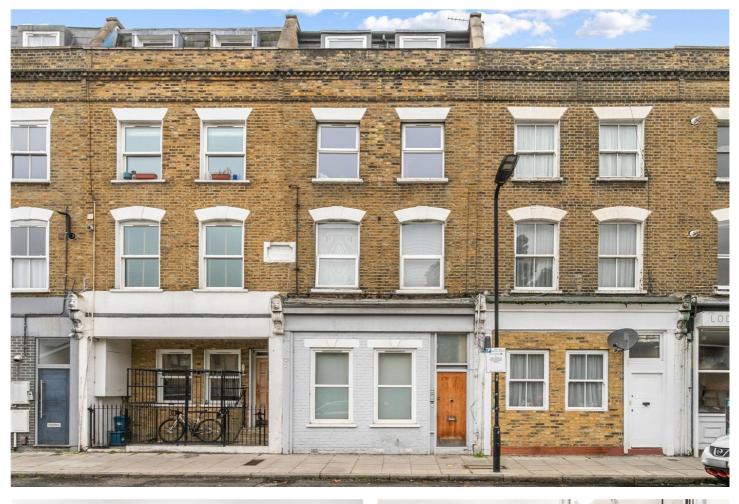

#### **DESCRIPTION:**

This stylish one-bedroom apartment is located on the first floor of an attractive period building and is offered chain-free. The property features high ceilings throughout, a master bedroom with rear-facing views, a bathroom with a shower unit, and an open-plan kitchen/reception room, providing a spacious area ideal for socialising. The reception room is flooded with natural light, thanks to two large sash windows.

The location is perfect with Hackney Downs Park situated a short distance from your front door with its open green spaces and it is home to basketball courts, football pitches, a children's play area and bowling green. Hackney Central station is only a short commute and will get you straight to Stratford in ~10 minutes, for a wealth of underground and overground connections, as well as the Westfield Stratford City shopping centre. Also close by you have the plentiful restaurants, bars and nightspots of Mare Street, including the renowned Hackney Empire.