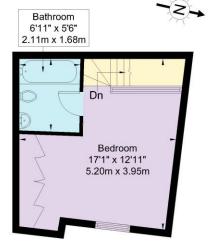

## Chepstow Road, W2 5QR

Approx Gross Internal Area = 44 sq m / 474 sq ft Garage = 12 sq m / 129 sq ft Total = 56 sq m / 602 sq ft

First Floor

Ground Floor

Ref:

Ground Floor

Copyright B L E U

The Floor plan is not to scale and measurements and areas shown are approximate and therefore should be used for illustrative purposes only. The plan has been prepared in accordance with the RICS code of Measuring Practice and whilst we have confidence in the information produced it must not be relied on. If there is any aspect of particular importance, you should carry out or commission your own inspection of the property.

Copyright @ BLEUPLAN

This floorplan is for illustration purposes only and is not to scale. The position and size of doors, windows, appliances and other features are approximate.

Notting Hill Sales | 0207 727 3227 | nottinghill@winkworth.co.uk