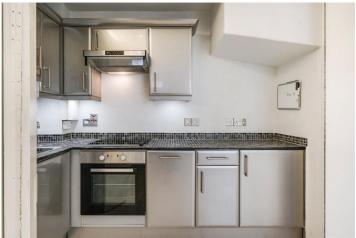

## **DESCRIPTION:**

A charming and own front door property arranged as a one-bedroom house over two floors with a large private garage situated in the secure gated mews behind. The ground floor of the property offers open plan living space with kitchen and above is a bright bedroom with en suite bathroom.