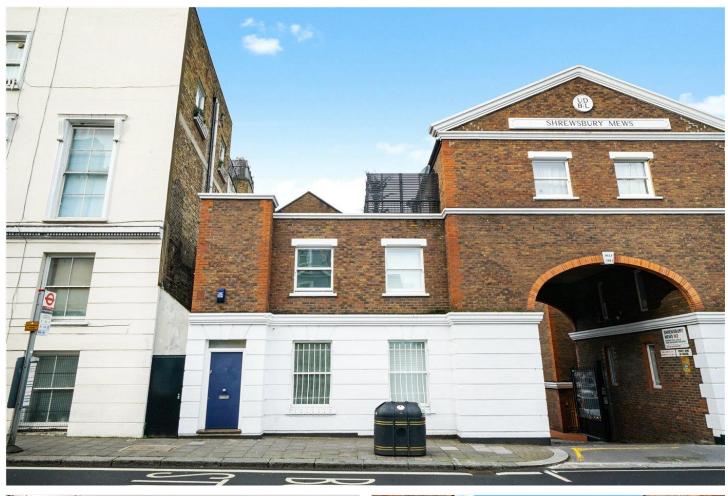

**CHEPSTOW ROAD, W2** 

£495,000 SHARE OF FREEHOLD (58 YEARS REMAINING)

A UNIQUE AND CHARMING ONE BEDROOM HOUSE ARRANGED OVER TWO FLOORS WITH A LARGE PRIVATE GARAGE.

1 Bedroom, 1 Reception Room, 1 Bathroom, House, Residents Parking, 474 Approx Sq Ft, Garage, Service Charge £1,000 p/a, Ground Rent N/A

## **DESCRIPTION:**

A charming and own front door property arranged as a one-bedroom house over two floors with a large private garage situated in the secure gated mews behind. The ground floor of the property offers open plan living space with kitchen and above is a bright bedroom with en suite bathroom.

## **LOCATION:**

Chepstow Road runs north from Westbourne Grove, the house is just beyond St Stephens Gardens with two of Notting Hill's most well-known hangouts, The Cow and The Westbourne just round the corner, and with the many amenities of Westbourne Grove within easy walking distance.