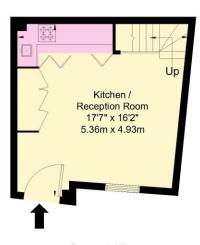

## Chepstow Road, W2 5QR

Approx Gross Internal Area = 44 sq m / 474 sq ft Garage = 12 sq m / 129 sq ft Total = 56 sq m / 602 sq ft

First Floor

Ground Floor

Ref:

Ground Floor

Copyright B L E U

The Floor plan is not to scale and measurements and areas shown are approximate and therefore should be used for illustrative purposes only. The plan has been prepared in accordance with the RICS code of Measuring Practice and whilst we have confidence in the information produced it must not be relied on. If there is any aspect of particular importance, you should carry out or commission your own inspection of the property.