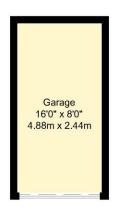

## Chepstow Road, W2 5QR

Approx Gross Internal Area = 44 sq m / 474 sq ft Garage = 12 sq m / 129 sq ft Total = 56 sq m / 602 sq ft

First Floor

Ground Floor

Ref:

Ground Floor

Copyright B L E U

The Floor plan is not to scale and measurements and areas shown are approximate and therefore should be used for illustrative purposes only. The plan has been prepared in accordance with the RICS code of Measuring Practice and whilst we have confidence in the information produced it must not be relied on. If there is any aspect of particular importance, you should carry out or commission your own inspection of the property.