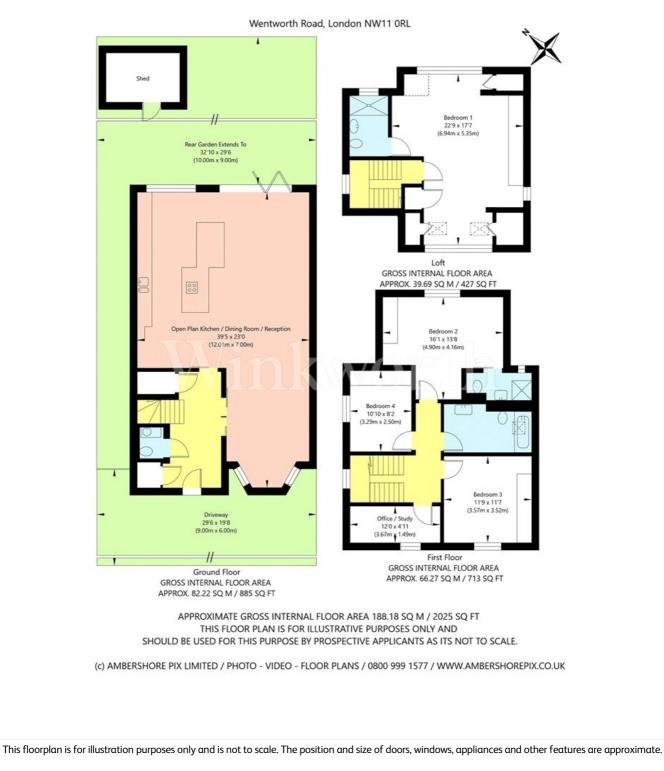

The house has been recently modernised to an extremely high standard by the current owners and comprises, on ground level, a large entrance hall with guest WC, spacious and bright open plan fully fitted integrated kitchen and living room with access out to a wellmaintained garden. Situated on the first floor is a tiled family bathroom suite, three further double bedrooms and additional office/study bedroom with the second bedroom featuring an en-suite bathroom. The second floor comprises a large stunning master bedroom with fitted wardrobes and access to an additional en-suite bathroom.