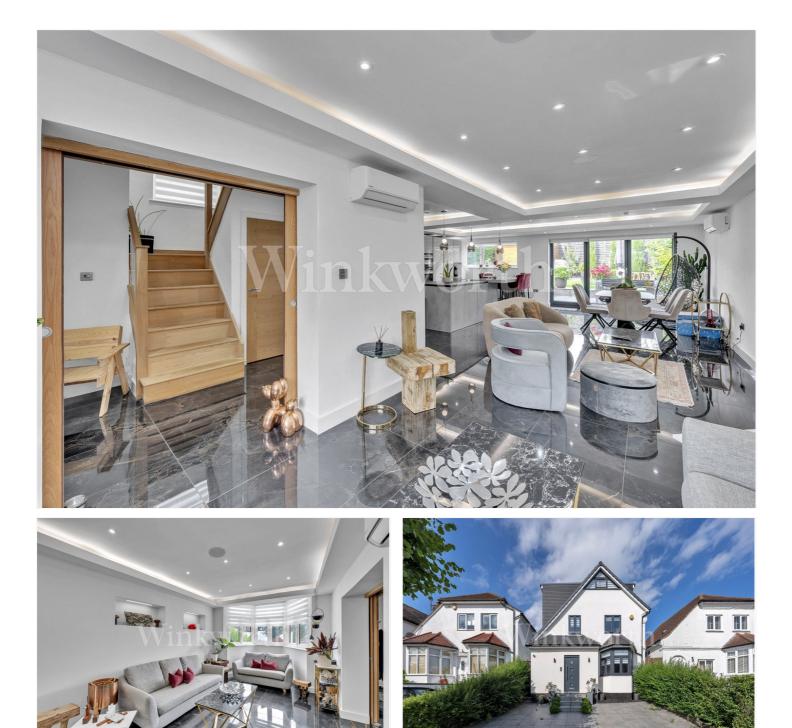

#### **DESCRIPTION:**

A truly stunning, newly updated four-bedroom, three bathroom detached family home in a popular location within close proximity to Golders Green (Northern line) tube station and shopping at Temple Fortune's varied and thriving cafes and boutiques.

The house has been recently modernised to an extremely high standard by the current owners and comprises, on ground level, a large entrance hall with guest WC, spacious and bright open plan fully fitted integrated kitchen and living room with access out to a wellmaintained garden. Situated on the first floor is a tiled family bathroom suite, three further double bedrooms and additional office/study bedroom with the second bedroom featuring an en-suite bathroom. The second floor comprises a large stunning master bedroom with fitted wardrobes and access to an additional en-suite bathroom.

Further benefits include German (Beckermann) Kitchen, under floor heating on ground level, air conditioning for all bedrooms, utility room, Italian wardrobes, ADT Alarm system and loft storage above the master bedroom. FREEHOLD

#### **AT A GLANCE**

- STUNNING NEWLY UPDATED DETACHED HOUSE
- FOUR BEDROOMS 3 BATH PLUS STUDY
- OFF STREET PARKING
- WELL MAINTAINED GARDEN
- BECKERMANN KITCHEN
- FREEHOLD

EPC - D

Tenure: Freehold

Council Tax Band: F