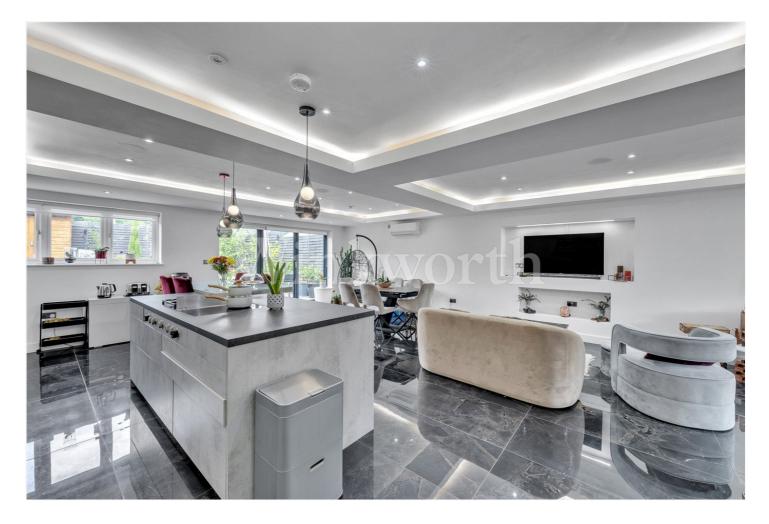

The house has been recently modernised to an extremely high standard by the current owners and comprises, on ground level, a large entrance hall with guest WC, spacious and bright open plan fully fitted integrated kitchen and living room with access out to a wellmaintained garden. Situated on the first floor is a tiled family bathroom suite, three further double bedrooms and additional office/study bedroom with the second bedroom featuring an en-suite bathroom. The second floor comprises a large stunning master bedroom with fitted wardrobes and access to an additional en-suite bathroom.

Further benefits include German (Beckermann) Kitchen, under floor heating on ground level, air conditioning for all bedrooms, utility room, Italian wardrobes, ADT Alarm system and loft storage above the master bedroom. FREEHOLD