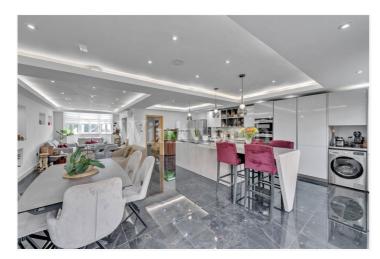

The house has been recently modernised to an extremely high standard by the current owners and comprises, on ground level, a large entrance hall with guest WC, spacious and bright open plan fully fitted integrated kitchen and living room with access out to a wellmaintained garden. Situated on the first floor is a tiled family bathroom suite, three further double bedrooms and additional office/study bedroom with the second bedroom featuring an en-suite bathroom. The second floor comprises a large stunning master bedroom with fitted wardrobes and access to an additional en-suite bathroom.

Further benefits include German (Beckermann) Kitchen, under floor heating on ground level, air conditioning for all bedrooms, utility room, Italian wardrobes, ADT Alarm system and loft storage above the master bedroom. FREEHOLD