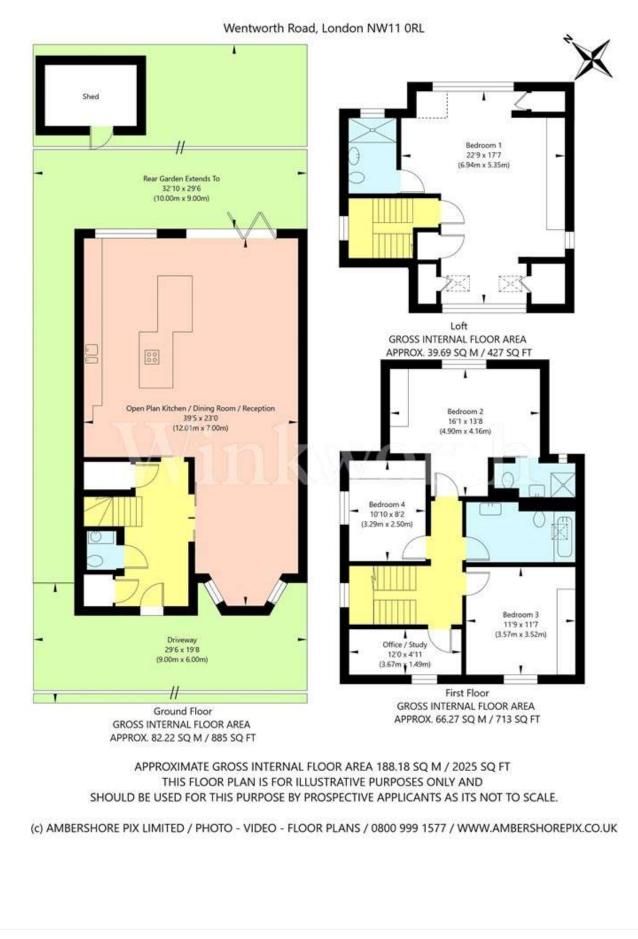

The house has been recently modernised to an extremely high standard by the current owners and comprises, on ground level, a large entrance hall with guest WC, spacious and bright open plan fully fitted integrated kitchen and living room with access out to a well-maintained garden.

Situated on the first floor is a tiled family bathroom suite, 3 further double bedrooms and additional office/study bedroom with the second bedroom featuring an en-suite bathroom. The second floor comprises a large stunning master bedroom with fitted wardrobes and access to an additional en-suite bathroom.