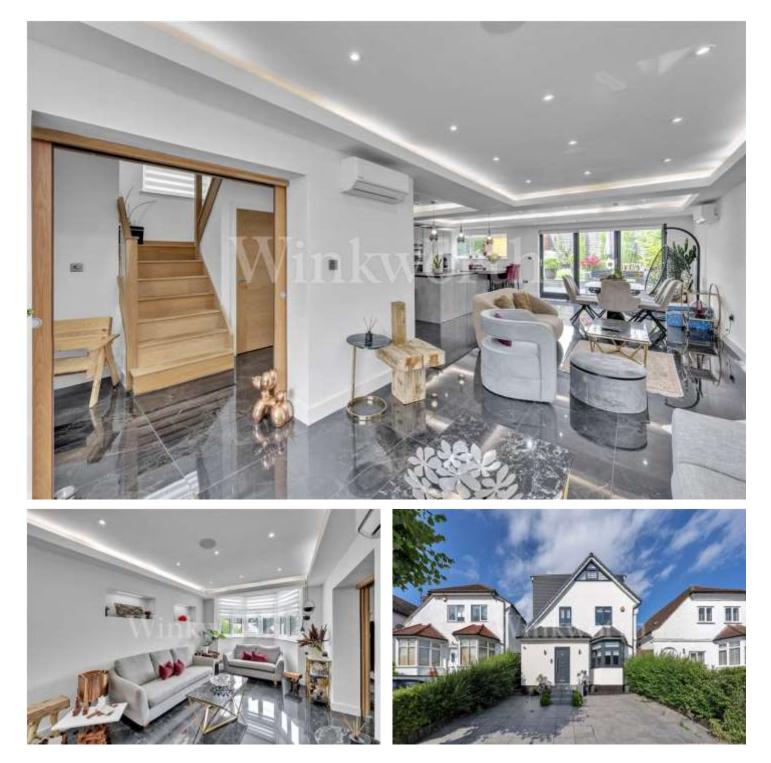

## **DESCRIPTION:**

A truly stunning, newly updated 4 bedroom, 3 bathroom detached family home in a popular location within close proximity to Golders Green (Northern line) tube station and shopping at Temple Fortune's varied and thriving cafes and boutiques.

The house has been recently modernised to an extremely high standard by the current owners and comprises, on ground level, a large entrance hall with guest WC, spacious and bright open plan fully fitted integrated kitchen and living room with access out to a well-maintained garden.

Situated on the first floor is a tiled family bathroom suite, 3 further double bedrooms and additional office/study bedroom with the second bedroom featuring an en-suite bathroom. The second floor comprises a large stunning master bedroom with fitted wardrobes and access to an additional en-suite bathroom.