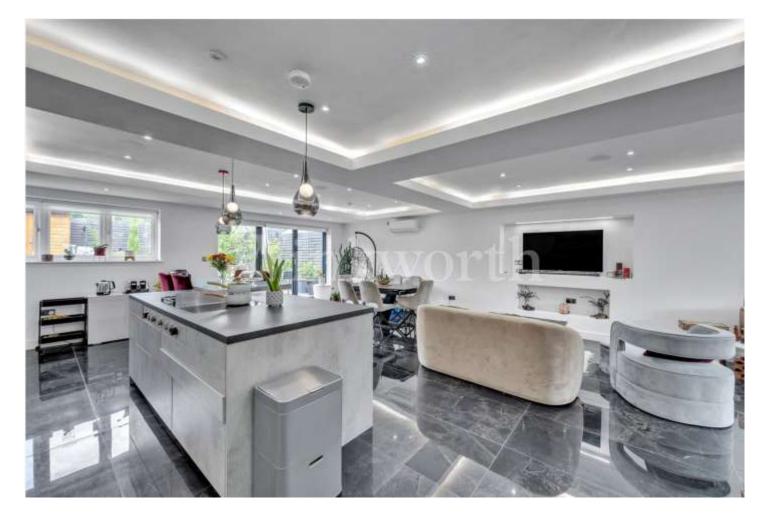

The house has been recently modernised to an extremely high standard by the current owners and comprises, on ground level, a large entrance hall with guest WC, spacious and bright open plan fully fitted integrated kitchen and living room with access out to a well-maintained garden.