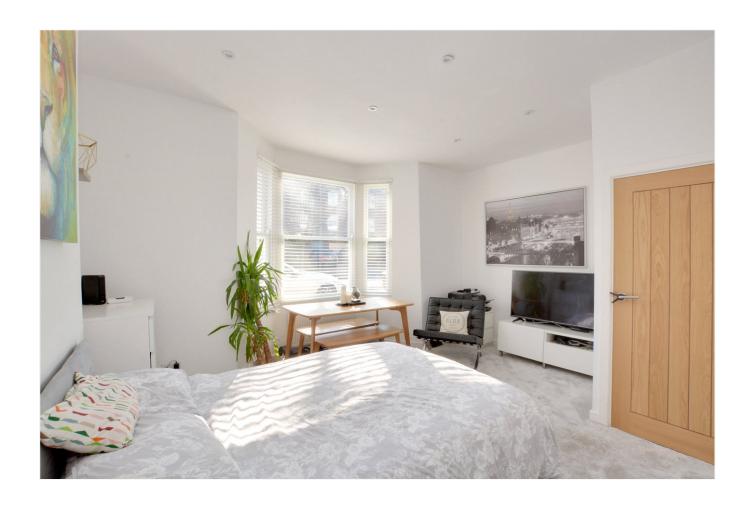

## **DESCRIPTION:**

The property is in excellent decorative order with double glazed windows and gas fired central heating.

The accommodation briefly comprises; an entrance hall with storage cupboard and a large open plan lounge diner with an attractive modern kitchen, integrated appliances and bifolding doors to the garden. There are two generous double bedrooms and a gorgeous modern bathroom. To the rear is a good size private decked garden.