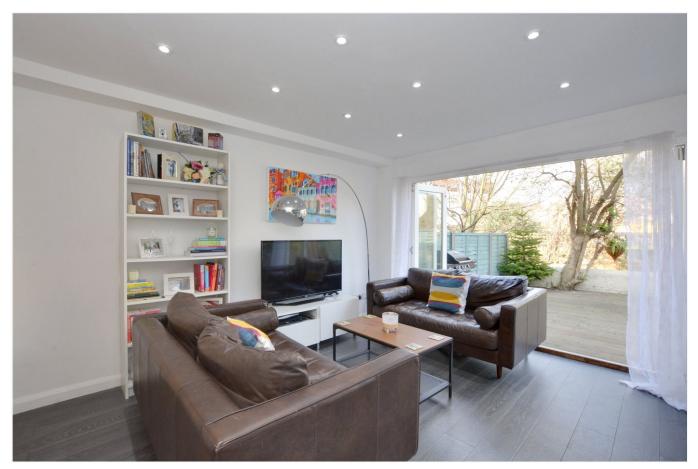

## **DESCRIPTION:**

The property is in excellent decorative order with double glazed windows and gas fired central heating.

The accommodation briefly comprises; an entrance hall with storage cupboard and a large open plan lounge diner with an attractive modern kitchen, integrated appliances and bifolding doors to the garden. There are two generous double bedrooms and a gorgeous modern bathroom. To the rear is a good size private decked garden.

## **AT A GLANCE**

- stunning conversion
- ground floor
- two double bedrooms
- open plan kitchen
- modern bathroom
- private garden
- very close to shops
- close to stations

This floorplan is for illustration purposes only and is not to scale. The position and size of doors, windows, appliances and other features are approximate. Any lease and service charge details have been provided by the vendor. Any interest party should have these checked by a solicitor as part of the purchase process.