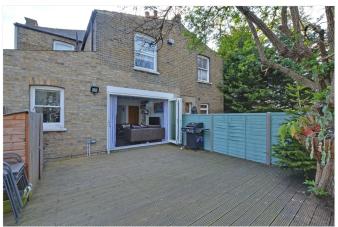

## **DESCRIPTION:**

The property is in excellent decorative order with double glazed windows and gas fired central heating.

The accommodation briefly comprises; an entrance hall with storage cupboard and a large open plan lounge diner with an attractive modern kitchen, integrated appliances and bifolding doors to the garden. There are two generous double bedrooms and a gorgeous modern bathroom. To the rear is a good size private decked garden.