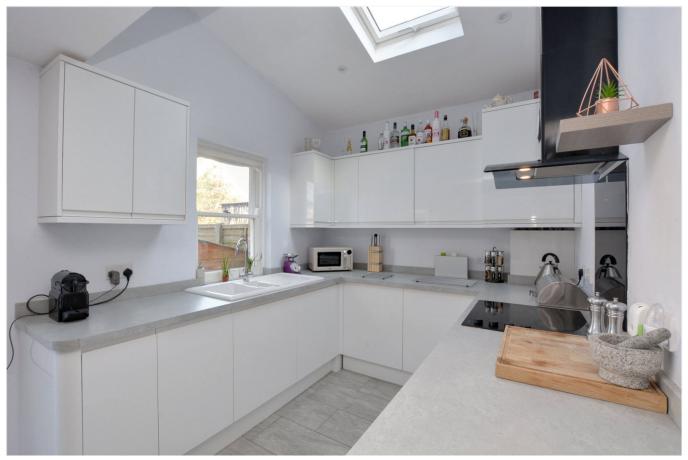

## **DESCRIPTION:**

The property is in excellent decorative order with double glazed windows and gas fired central heating.

The accommodation briefly comprises; an entrance hall with storage cupboard and a large open plan lounge diner with an attractive modern kitchen, integrated appliances and bifolding doors to the garden. There are two generous double bedrooms and a gorgeous modern bathroom. To the rear is a good size private decked garden.

## **AT A GLANCE**

- stunning conversion
- ground floor
- two double bedrooms
- open plan kitchen
- modern bathroom
- private garden
- very close to shops
- close to stations

This floorplan is for illustration purposes only and is not to scale. The position and size of doors, windows, appliances and other features are approximate. Any lease and service charge details have been provided by the vendor. Any interest party should have these checked by a solicitor as part of the purchase process.