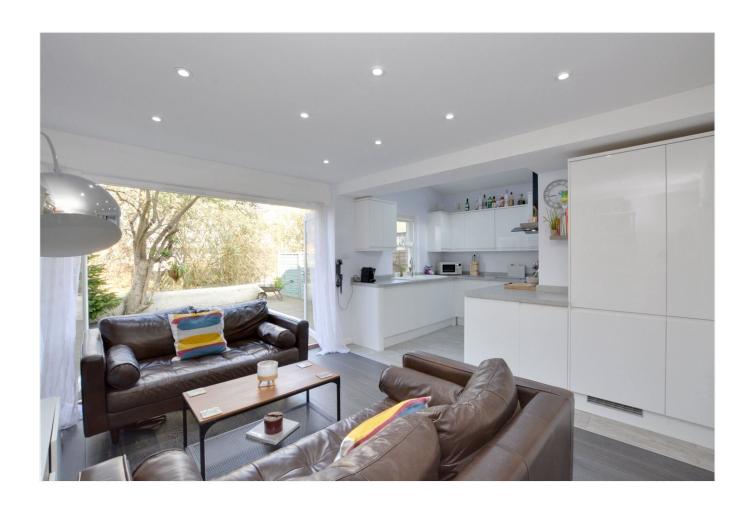

## **DESCRIPTION:**

The property is in excellent decorative order with double glazed windows and gas fired central heating.

The accommodation briefly comprises; an entrance hall with storage cupboard and a large open plan lounge diner with an attractive modern kitchen, integrated appliances and bifolding doors to the garden. There are two generous double bedrooms and a gorgeous modern bathroom. To the rear is a good size private decked garden.