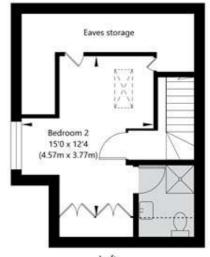

## Fordwych Road, London, NW2 3TG

First Floor Entra

First Floor Entrance GROSS INTERNAL FLOOR AREA APPROX. 1.46 SQ M / 16 SQ FT

Second Floor GROSS INTERNAL FLOOR AREA APPROX. 55.42 SQ M / 597 SQ FT

Loft GROSS INTERNAL FLOOR AREA APPROX. 29.49 SQ M / 317 SQ FT

APPROXIMATE GROSS INTERNAL FLOOR AREA 86.37 SQ M / 930 SQ FT APPROXIMATE USABLE GROSS INTERNAL FLOOR AREA 76.61 SQ M / 825 SQ FT

THIS FLOOR PLAN IS FOR ILLUSTRATIVE PURPOSES ONLY AND SHOULD BE USED FOR THIS PURPOSE BY PROSPECTIVE APPLICANTS AS ITS NOT TO SCALE.