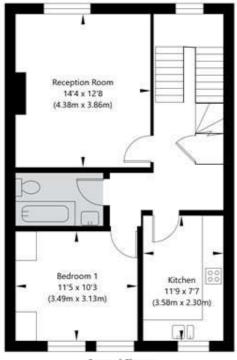

## Fordwych Road, London, NW2 3TG

First Floor Entra

First Floor Entrance GROSS INTERNAL FLOOR AREA APPROX. 1.46 SQ M / 16 SQ FT

Second Floor GROSS INTERNAL FLOOR AREA APPROX. 55.42 SQ M / 597 SQ FT

Loft GROSS INTERNAL FLOOR AREA APPROX. 29.49 SQ M / 317 SQ FT

APPROXIMATE GROSS INTERNAL FLOOR AREA 86.37 SQ M / 930 SQ FT APPROXIMATE USABLE GROSS INTERNAL FLOOR AREA 76.61 SQ M / 825 SQ FT

THIS FLOOR PLAN IS FOR ILLUSTRATIVE PURPOSES ONLY AND SHOULD BE USED FOR THIS PURPOSE BY PROSPECTIVE APPLICANTS AS ITS NOT TO SCALE.