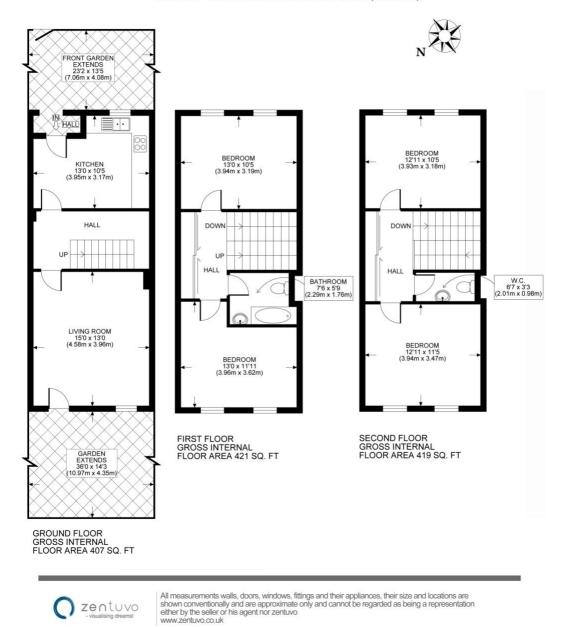

## MALVERN CLOSE, W10

TOTAL APPROX. FLOOR PLAN AREA 1247 SQ.FT. (116 SQ.M.)

This floorplan is for illustration purposes only and is not to scale. The position and size of doors, windows, appliances and other features are approximate.