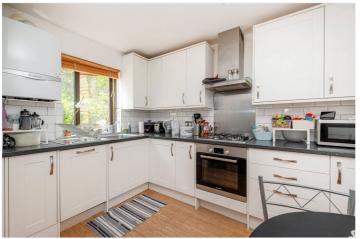

## **DESCRIPTION:**

This freehold house is offered chain free. The house is spread over three floors and offers four double bedrooms and two bathrooms upstairs. The ground floor has a large separate shaker style eat-in kitchen and the reception room is located to the rear opening onto the stunning back garden. The property also benefits from a gorgeous front garden.