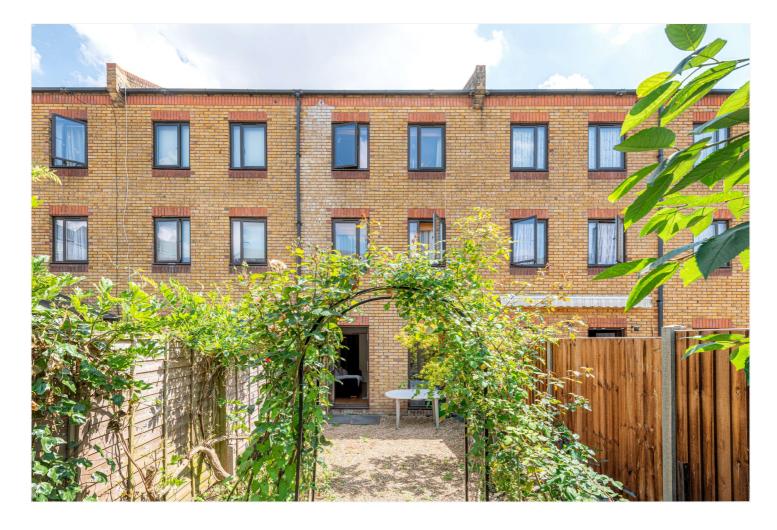

## **DESCRIPTION:**

This freehold house is offered chain free. The house is spread over three floors and offers four double bedrooms and two bathrooms upstairs. The ground floor has a large separate shaker style eat-in kitchen and the reception room is located to the rear opening onto the stunning back garden. The property also benefits from a gorgeous front garden.

## **AT A GLANCE**

- Fantastic Freehold House
- Four Large Double Bedrooms
- One Family Bathroom and One WC
- Beautiful Front and Rear Gardens
- Cul-de-Sac
- Children's Park Opposite
- Very Close to Golborne Road
- EPC Rating C