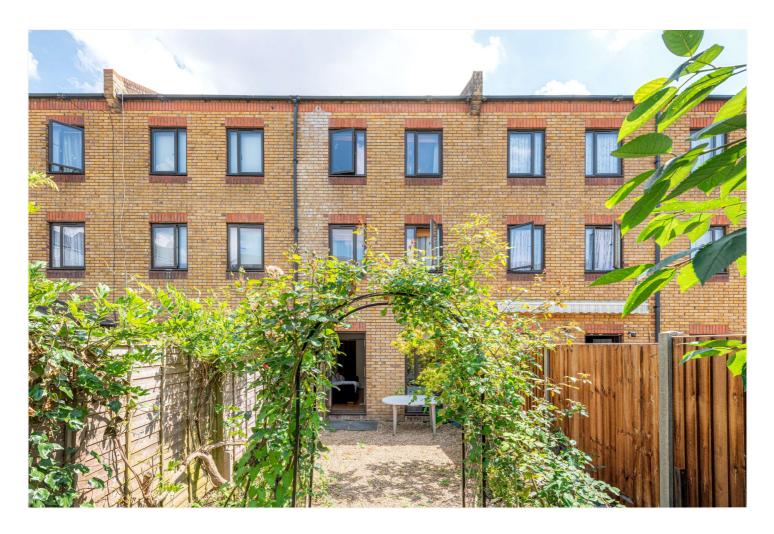

#### **DESCRIPTION:**

This freehold house is offered chain free. The house is spread over three floors and offers four double bedrooms and two bathrooms upstairs. The ground floor has a large separate shaker style eat-in kitchen and the reception room is located to the rear opening onto the stunning back garden. The property also benefits from a gorgeous front garden.

#### AT A GLANCE

- Fantastic Freehold House
- Four Large Double Bedrooms
- One Family Bathroom and One WC
- Beautiful Front and Rear Gardens
- Cul-de-Sac
- Children's Park Opposite
- Very Close to Golborne Road
- EPC Rating C