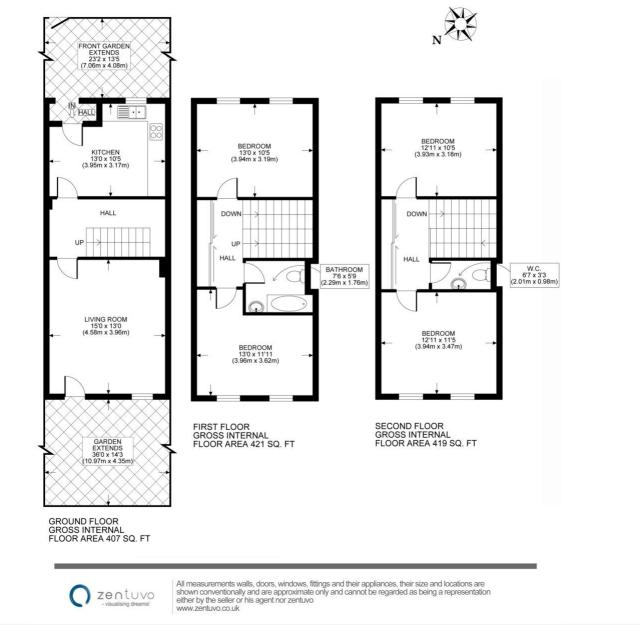

#### MALVERN CLOSE, W10

TOTAL APPROX. FLOOR PLAN AREA 1247 SQ.FT. (116 SQ.M.)

This floorplan is for illustration purposes only and is not to scale. The position and size of doors, windows, appliances and other features are approximate.