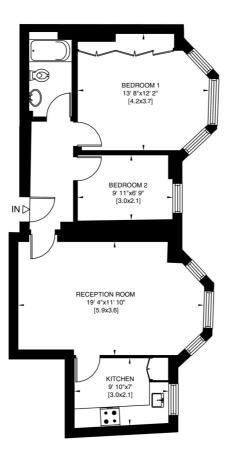

## EGERTON GARDENS LONDON SW3

Gross Internal Area: 59 Sq. metres 637 Sq.feet

LOWER GROUND FLOOR

This floorplan is for illustration purposes only and is not to scale. The position and size of doors, windows, appliances and other features are approximate.