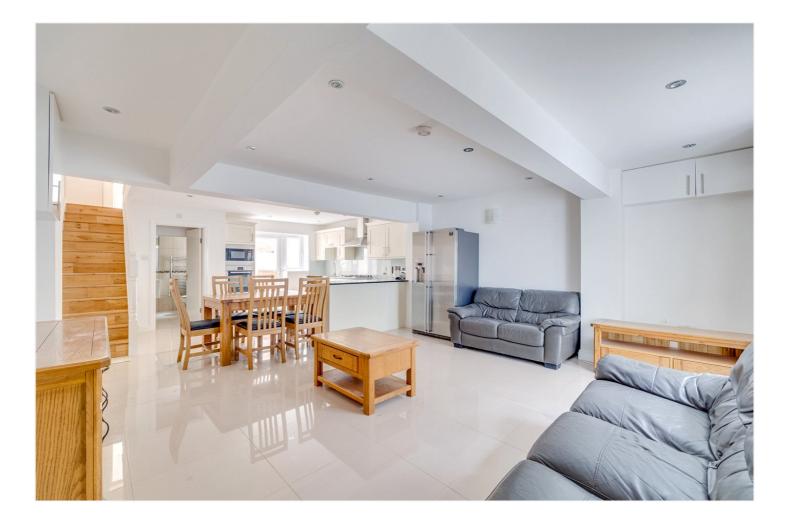

#### winkworth.co.uk

This expansive property boasts a bright open plan kitchen and living area, generous two double bedrooms and a further single bedroom/study area, two of which benefit from built in wardrobes. There is a designated laundry area with sink and Miele washer and dryer with plenty of storage space.