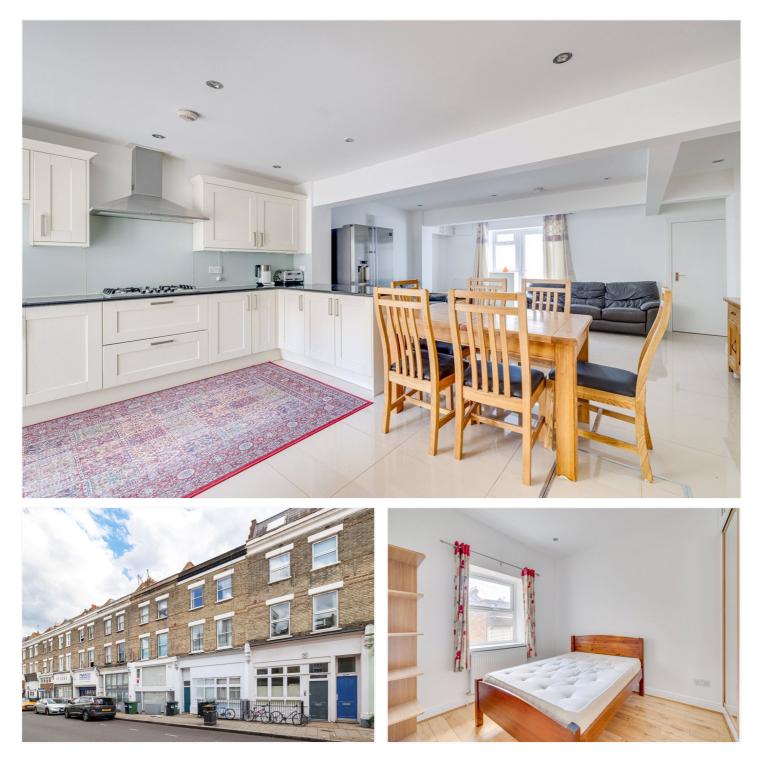

# A superb split-level three bedroom, two bathroom, newly refurbished maisonette located in the heart of Hammersmith.

#### winkworth.co.uk

This expansive property boasts a bright open plan kitchen and living area, generous two double bedrooms and a further single bedroom/study area, two of which benefit from built in wardrobes. There is a designated laundry area with sink and Miele washer and dryer with plenty of storage space.

The property benefits from a spacious, private, garden with access from both the ground and lower-ground floor.

The property in excellent condition and would make the perfect home for a couple or small family.