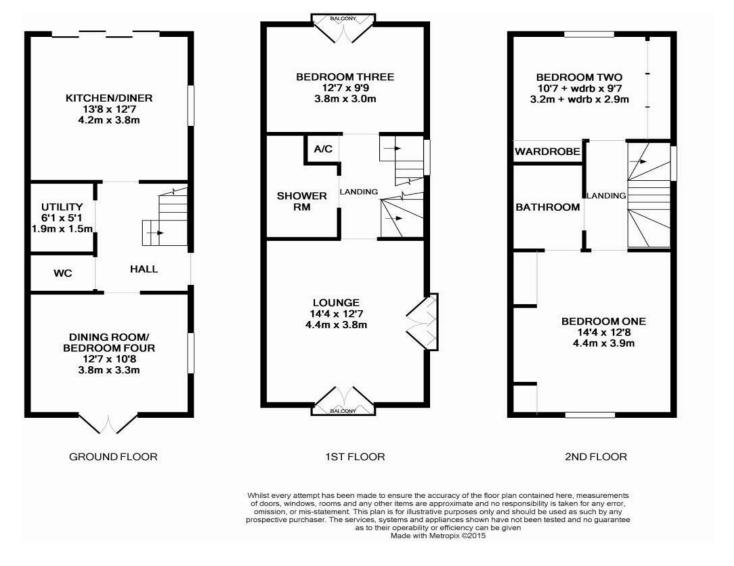

This well-presented townhouse is ideally located in Marchwood. The bright and spacious accommodation begins with an entrance hallway leading to a well-equipped kitchen, which features a central island/breakfast bar and bi-fold doors that open onto the rear garden. A convenient utility room complements the kitchen. Also on the ground floor is a further reception room, which could serve as a playroom, office, or even a fourth bedroom. Completing the ground floor is a cloakroom. The first floor offers a generous double-aspect lounge with a feature Juliet balcony, bedroom three, and a shower room. On the second floor, you will find the principal en-suite bedroom, as well as bedroom two. This wonderful property offers an abundance of flexibility, making it ideal for a variety of needs.