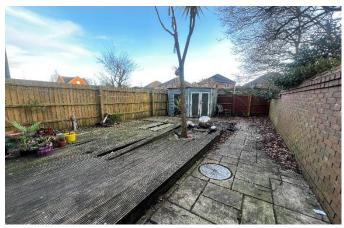

Outside, the property benefits from allocated parking, with additional visitors' parking also available. To the rear, the fully enclosed low-maintenance garden features a decked area, perfect for all fresco dining, while the remainder of the garden is paved for ease of upkeep.