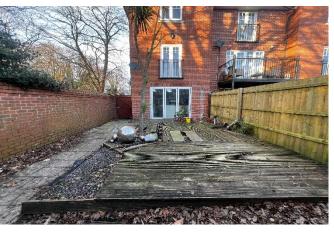

Outside, the property benefits from allocated parking, with additional visitors' parking also available. To the rear, the fully enclosed low-maintenance garden features a decked area, perfect for all fresco dining, while the remainder of the garden is paved for ease of upkeep.