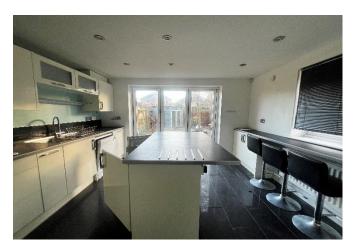

This well-presented townhouse is ideally located in Marchwood. The bright and spacious accommodation begins with an entrance hallway leading to a well-equipped kitchen, which features a central island/breakfast bar and bi-fold doors that open onto the rear garden. A convenient utility room complements the kitchen. Also on the ground floor is a further reception room, which could serve as a playroom, office, or even a fourth bedroom. Completing the ground floor is a cloakroom. The first floor offers a generous double-aspect lounge with a feature Juliet balcony, bedroom three, and a shower room. On the second floor, you will find the principal en-suite bedroom, as well as bedroom two. This wonderful property offers an abundance of flexibility, making it ideal for a variety of needs.