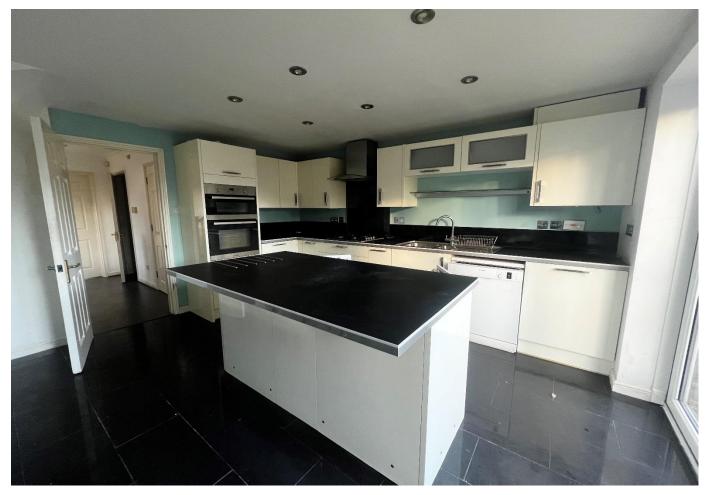

This well-presented townhouse is ideally located in Marchwood. The bright and spacious accommodation begins with an entrance hallway leading to a well-equipped kitchen, which features a central island/breakfast bar and bi-fold doors that open onto the rear garden. A convenient utility room complements the kitchen. Also on the ground floor is a further reception room, which could serve as a playroom, office, or even a fourth bedroom. Completing the ground floor is a cloakroom. The first floor offers a generous double-aspect lounge with a feature Juliet balcony, bedroom three, and a shower room. On the second floor, you will find the principal en-suite bedroom, as well as bedroom two. This wonderful property offers an abundance of flexibility, making it ideal for a variety of needs.