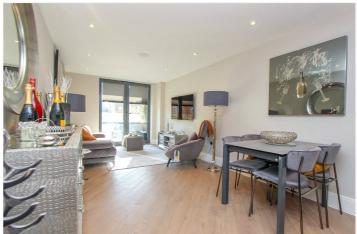

This immaculately presented property provides an open-plan contemporary kitchen/lounge, modern shower suite and en-suite bathroom, private south facing terrace to rear and further benefits from secure allocated off-street parking for one car.

Storage Cupboard -

Engineered oak timber flooring, lighting.

Open-Plan Kitchen/Lounge 7.1m x 4.6m (Max) Engineered oak timber flooring, underfloor heating, downlights, air vent, stone worktops, contemporary Moylan's wall & base units, integrated appliances include one & half bowl sink with drainer & taps, Bosch four ring induction hob with extractor over, integrated Bosch electric oven, integrated fridge, integrated freezer, integrated dishwasher, integrated washer/dryer, integrated microwave t.v satellite points, double glazed window with built-in blinds double glazed French doors leading to terrace with built-in blinds.