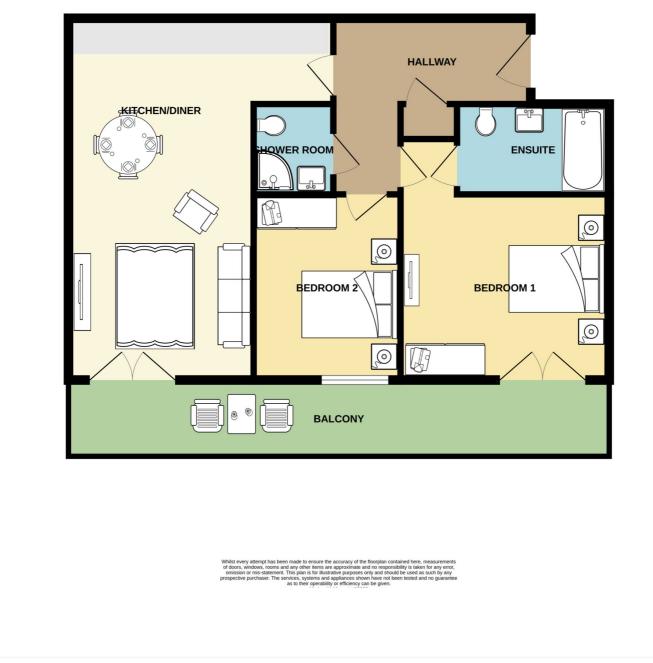

The accommodation comprises; beautifully presented and secure communal entrance lobby with private door into; hallway, bathroom, master bedroom with en-suite bathroom, further second bedroom, shower room and an impressive open-plan kitchen/living room.

Communal Entrance Lobby - Secure communal modern contemporary entrance, secure entry door accessed by telecoms & video entry system. Private door to:

Hall 4.8m x 3.3m (Max) - Engineered oak timber flooring, underfloor heating, thermostat, video entry telecoms screen, down lights. Doors into the following rooms:

Storage Cupboard -

Engineered oak timber flooring, lighting.

Open-Plan Kitchen/Lounge 7.1m x 4.6m (Max) Engineered oak timber flooring, underfloor heating, downlights, air vent, stone worktops, contemporary Moylan's wall & base units, integrated appliances include one & half bowl sink with drainer & taps, Bosch four ring induction hob with extractor over, integrated Bosch electric oven, integrated fridge, integrated freezer, integrated dishwasher, integrated washer/dryer, integrated microwave t.v satellite points, double glazed window with built-in blinds double glazed French doors leading to terrace with built-in blinds.

Bedroom One 4.2m x 3.2m- Carpet flooring, underfloor heating, down lights, double glazed French doors leading to terrace with built-in blinds.

En-Suite Bathroom: 2.1m x 1.6m- Contemporary suite porcelain floor tiles to floor & to walls, down lights, isolator, underfloor heating, heated towel rail, wash basin with mixer tap, wall mounted mirrored cabinet, low level w.c, bath with mixer tap, shower head and shower overhead.

Bedroom Two; 3.5m x 2.6m: -

Carpet flooring, underfloor heating, down lights, double glazed French doors leading to terrace with built-in blinds.

Shower Room 1.5m x 1.5m - Contemporary shower suite porcelain floor tiles to floor & to walls, down lights, isolator, underfloor heating, heated towel rail, wash basin with mixer tap, wall mounted mirrored cabinet, low level w.c, shower enclosure with, shower head

Externally - The property provides allocated secure parking to rear, private terrace to rear access, cycle storage

#### **GROUND FLOOR**

This floorplan is for illustration purposes only and is not to scale. The position and size of doors, windows, appliances and other features are approximate.

Tenure: Leasehold

Term: 193 year and 3 months