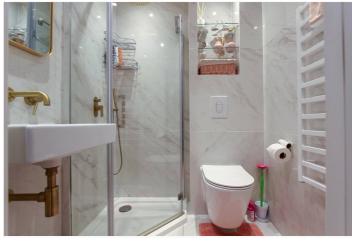

Bedroom Two; 3.5m x 2.6m: -

Carpet flooring, underfloor heating, down lights, double glazed French doors leading to terrace with built-in blinds.

Shower Room 1.5m x 1.5m - Contemporary shower suite porcelain floor tiles to floor & to walls, down lights, isolator, underfloor heating, heated towel rail, wash basin with mixer tap, wall mounted mirrored cabinet, low level w.c, shower enclosure with, shower head