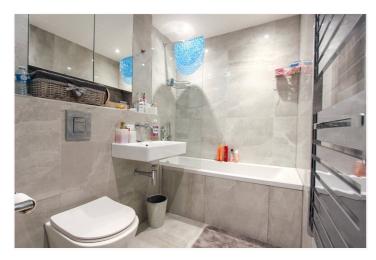

Bedroom One 4.2m x 3.2m- Carpet flooring, underfloor heating, down lights, double glazed French doors leading to terrace with built-in blinds.

En-Suite Bathroom: 2.1m x 1.6m- Contemporary suite porcelain floor tiles to floor & to walls, down lights, isolator, underfloor heating, heated towel rail, wash basin with mixer tap, wall mounted mirrored cabinet, low level w.c, bath with mixer tap, shower head and shower overhead.