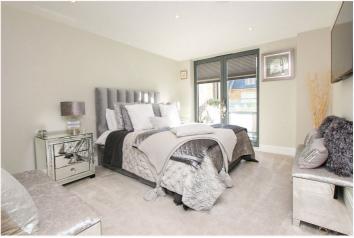

Bedroom One 4.2m x 3.2m- Carpet flooring, underfloor heating, down lights, double glazed French doors leading to terrace with built-in blinds.

En-Suite Bathroom: 2.1m x 1.6m- Contemporary suite porcelain floor tiles to floor & to walls, down lights, isolator, underfloor heating, heated towel rail, wash basin with mixer tap, wall mounted mirrored cabinet, low level w.c, bath with mixer tap, shower head and shower overhead.

Bedroom Two; 3.5m x 2.6m: -

Carpet flooring, underfloor heating, down lights, double glazed French doors leading to terrace with built-in blinds.

Shower Room 1.5m x 1.5m - Contemporary shower suite porcelain floor tiles to floor & to walls, down lights, isolator, underfloor heating, heated towel rail, wash basin with mixer tap, wall mounted mirrored cabinet, low level w.c, shower enclosure with, shower head