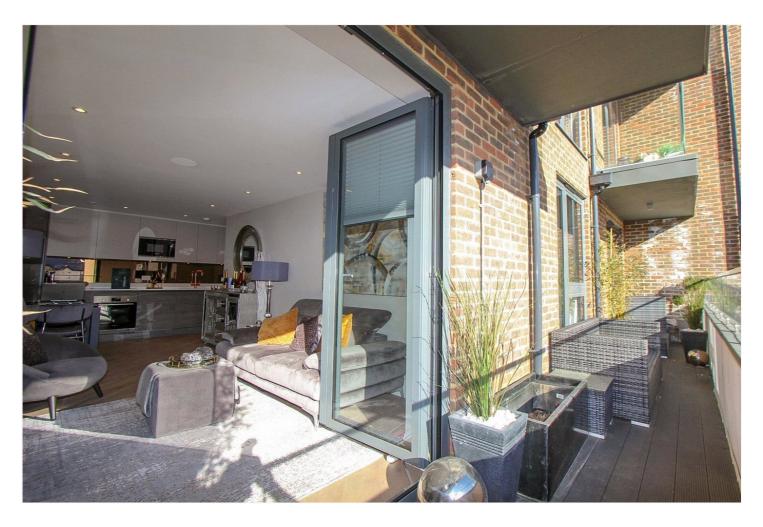

This immaculately presented property provides an open-plan contemporary kitchen/lounge, modern shower suite and en-suite bathroom, private south facing terrace to rear and further benefits from secure allocated off-street parking for one car.

Externally, this fantastic flat boasts a private terrace which can be accessed from both the bedroom and lounge and also offers allocated secure parking.

The property is served by underfloor heating and provides double glazing throughout.

Externally - The property provides allocated secure parking to rear, private terrace to rear access, cycle storage