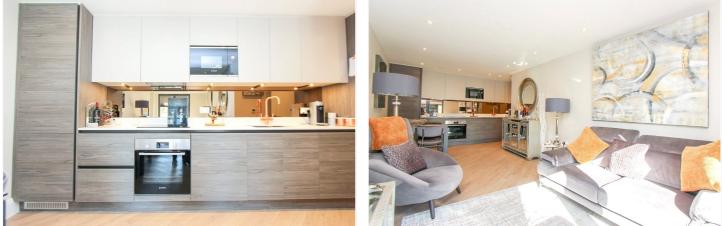

This immaculately presented property provides an open-plan contemporary kitchen/lounge, modern shower suite and en-suite bathroom, private south facing terrace to rear and further benefits from secure allocated off-street parking for one car.

The accommodation comprises; beautifully presented and secure communal entrance lobby with private door into; hallway, bathroom, master bedroom with en-suite bathroom, further second bedroom, shower room and an impressive open-plan kitchen/living room.

Storage Cupboard -

Engineered oak timber flooring, lighting.

Open-Plan Kitchen/Lounge 7.1m x 4.6m (Max) Engineered oak timber flooring, underfloor heating, downlights, air vent, stone worktops, contemporary Moylan's wall & base units, integrated appliances include one & half bowl sink with drainer & taps, Bosch four ring induction hob with extractor over, integrated Bosch electric oven, integrated fridge, integrated freezer, integrated dishwasher, integrated washer/dryer, integrated microwave t.v satellite points, double glazed window with built-in blinds double glazed French doors leading to terrace with built-in blinds.