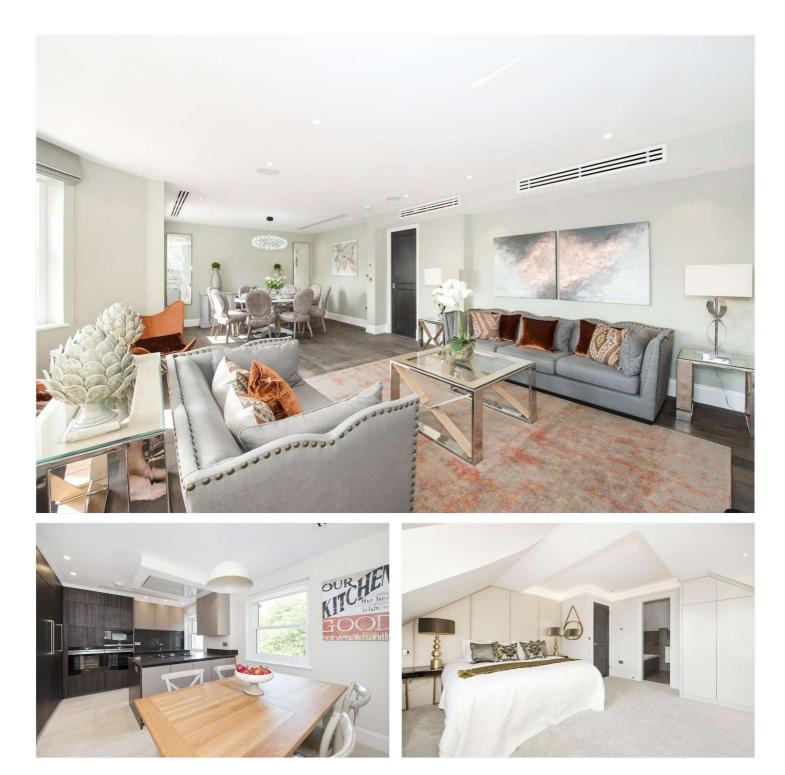

## ARKWRIGHT ROAD, LONDON, NW3 £3,595 PER WEEK FURNISHED, UNFURNISHED

An opportunity to rent a well presented four bedroom, four bathroom penthouse offering stylish and sophisticated living in this converted period building which has been sympathetically restored to offer grand living in the heart of Hampstead. The building offers secure gated parking to the rear as well as use of a south facing communal garden.

Four Bedrooms | Four Bathrooms (Three En-Suites) | Reception Room | Kitchen | Communal Gardens | Rooftop Terrace | Secure Gated Parking | Passanger Lift | Air Conditioning