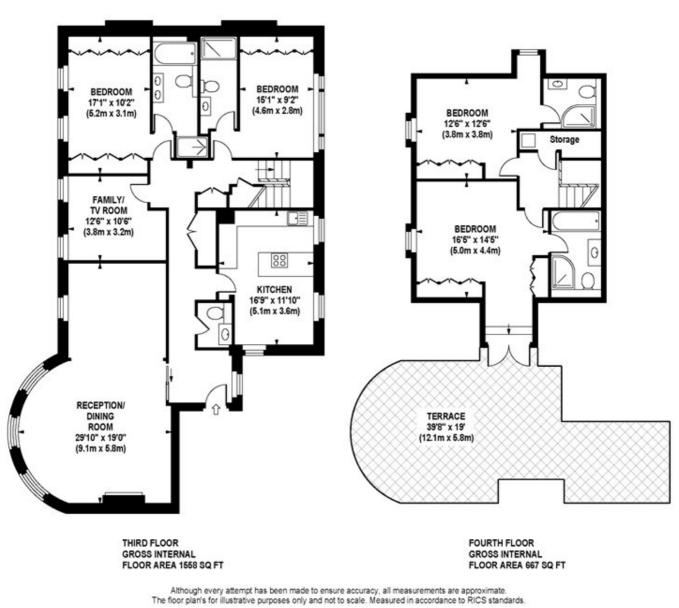

# Winkworth

for every step...

ARKWRIGHT ROAD Approximate Gross Internal Area 2225 sq ft / 206.7 sq m

DE-PHOTOGRAPHY.NET