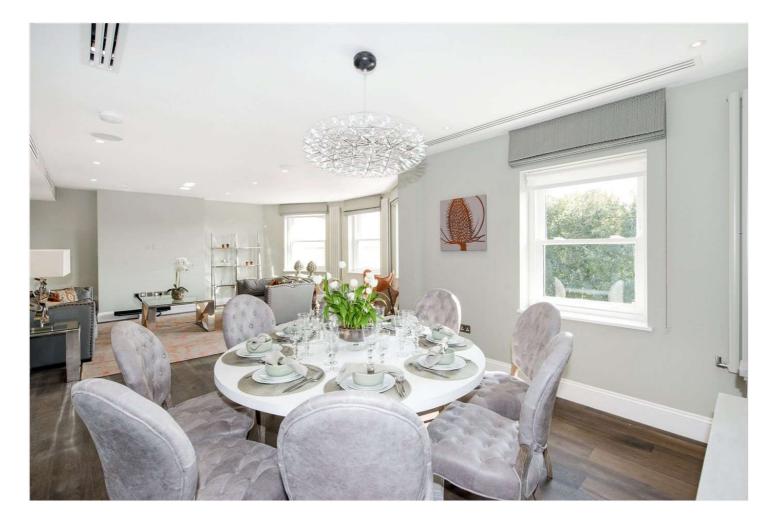

## ARKWRIGHT ROAD, LONDON, NW3 £3,595 PER WEEK FURNISHED, UNFURNISHED

An opportunity to rent a well presented four bedroom, four bathroom penthouse offering stylish and sophisticated living in this converted period building which has been sympathetically restored to offer grand living in the heart of Hampstead. The building offers secure gated parking to the rear as well as use of a south facing communal garden.

Four Bedrooms | Four Bathrooms (Three En-Suites) | Reception Room | Kitchen | Communal Gardens | Rooftop Terrace | Secure Gated Parking | Passanger Lift | Air Conditioning