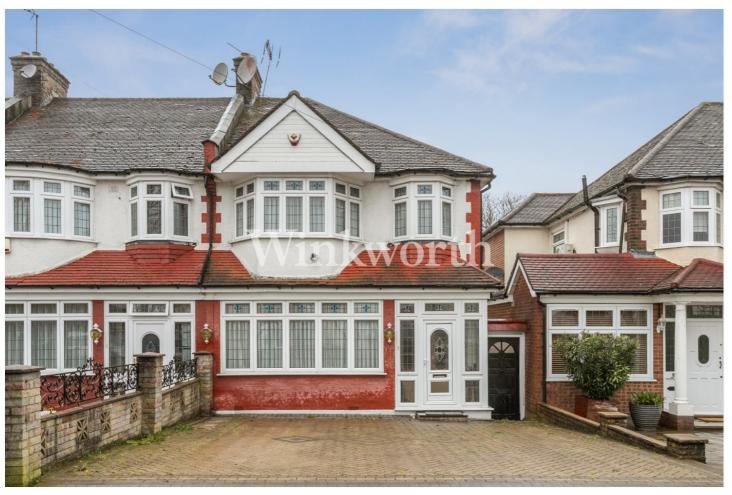

WILMER WAY, N14 **£720,000 FREEHOLD** 

## A SPACIOUS FAMILY HOME WITH OPEN-PLAN LIVING AND A GARDEN BACKING ONTO ARNOS PARK.

Palmers Green | 020 8920 9900 | palmersgreen@winkworth.co.uk

for every step...

## **DESCRIPTION:**

A spacious three-bedroom end-of-terrace family home backing onto Arnos Park, boasting 1424 Sq.ft of light and airy living accommodation and offered for sale chain-free. The location is also within easy reach of Arnos Grove tube station (0.4 miles), as well as Palmers Green rail station (approx. 1 mile).

Outside, the property enjoys a park-facing rear garden extending just under 76' in length, with a large, paved patio and side access. At the front of the house is a wide block-paved driveway.

Council Tax: London Borough of Enfield - Band F