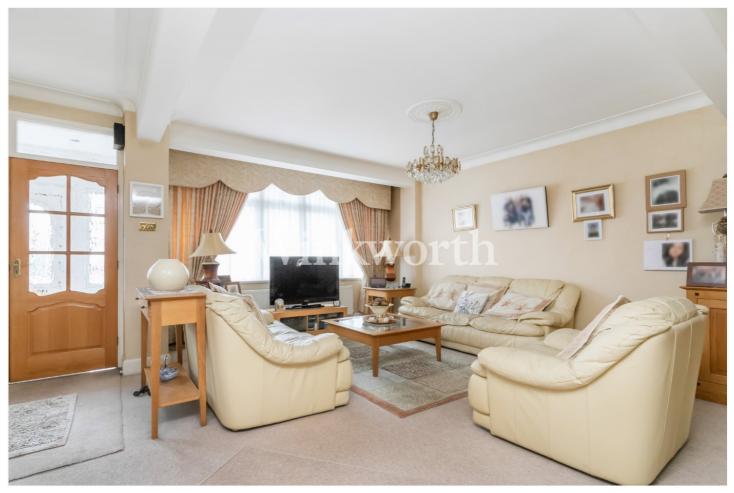

The ground floor features a superb 30'1 x 20'1 open-plan space ideal for entertaining. You will find a generously sized living room, dining room, and kitchen. At the rear of the house is a wide conservatory with a utility area on one side. There is also a guest WC located off the living room. The first floor provides three well-proportioned bedrooms and a family bathroom.