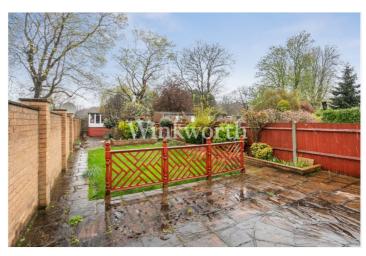

Outside, the property enjoys a park-facing rear garden extending just under 76' in length, with a large, paved patio and side access. At the front of the house is a wide block-paved driveway.

Council Tax: London Borough of Enfield - Band F