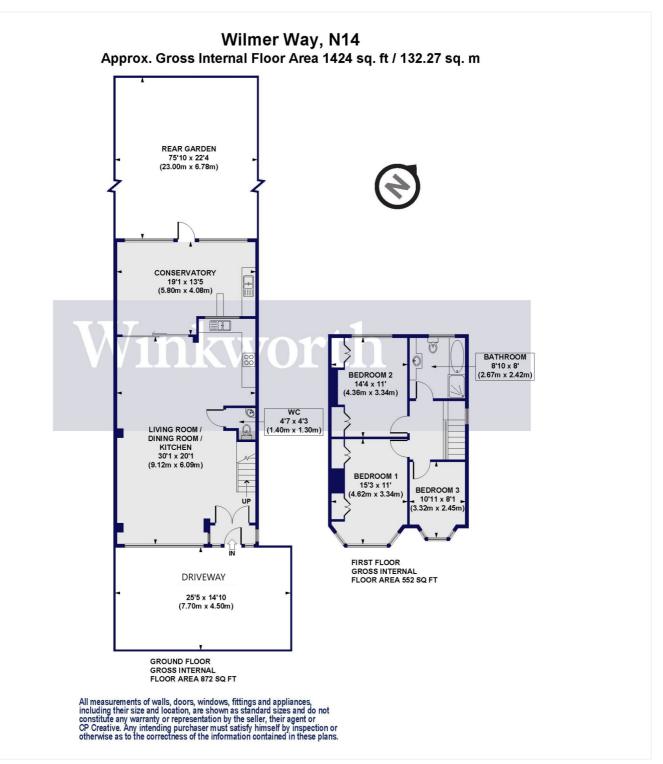

## **DESCRIPTION:**

A spacious three-bedroom end-of-terrace family home backing onto Arnos Park, boasting 1424 Sq.ft of light and airy living accommodation and offered for sale chain-free. The location is also within easy reach of Arnos Grove tube station (0.4 miles), as well as Palmers Green rail station (approx. 1 mile).

The ground floor features a superb 30'1 x 20'1 open-plan space ideal for entertaining. You will find a generously sized living room, dining room, and kitchen. At the rear of the house is a wide conservatory with a utility area on one side. There is also a guest WC located off the living room. The first floor provides three well-proportioned bedrooms and a family bathroom.

Outside, the property enjoys a park-facing rear garden extending just under 76' in length, with a large, paved patio and side access. At the front of the house is a wide block-paved driveway.

Council Tax: London Borough of Enfield - Band F

This floorplan is for illustration purposes only and is not to scale. The position and size of doors, windows, appliances and other features are approximate.

Palmers Green | 020 8920 9900 | palmersgreen@winkworth.co.uk