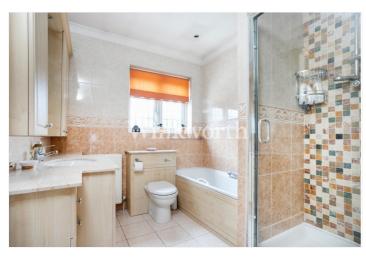

The ground floor features a superb 30'1 x 20'1 open-plan space ideal for entertaining. You will find a generously sized living room, dining room, and kitchen. At the rear of the house is a wide conservatory with a utility area on one side. There is also a guest WC located off the living room. The first floor provides three well-proportioned bedrooms and a family bathroom.