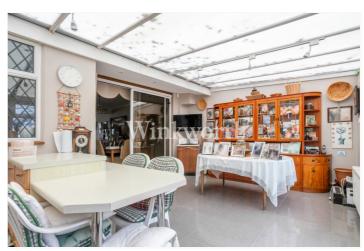

The ground floor features a superb 30'1 x 20'1 open-plan space ideal for entertaining. You will find a generously sized living room, dining room, and kitchen. At the rear of the house is a wide conservatory with a utility area on one side. There is also a guest WC located off the living room. The first floor provides three well-proportioned bedrooms and a family bathroom.