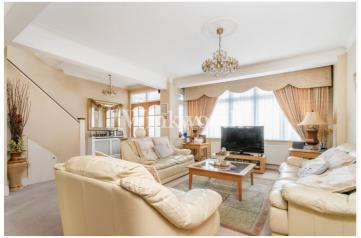

The ground floor features a superb 30'1 x 20'1 open-plan space ideal for entertaining. You will find a generously sized living room, dining room, and kitchen. At the rear of the house is a wide conservatory with a utility area on one side. There is also a guest WC located off the living room. The first floor provides three well-proportioned bedrooms and a family bathroom.