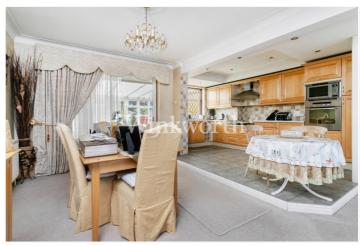

The ground floor features a superb 30'1 x 20'1 open-plan space ideal for entertaining. You will find a generously sized living room, dining room, and kitchen. At the rear of the house is a wide conservatory with a utility area on one side. There is also a guest WC located off the living room. The first floor provides three well-proportioned bedrooms and a family bathroom.