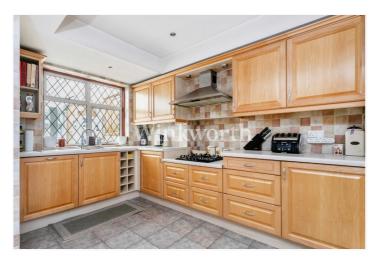

The ground floor features a superb 30'1 x 20'1 open-plan space ideal for entertaining. You will find a generously sized living room, dining room, and kitchen. At the rear of the house is a wide conservatory with a utility area on one side. There is also a guest WC located off the living room. The first floor provides three well-proportioned bedrooms and a family bathroom.