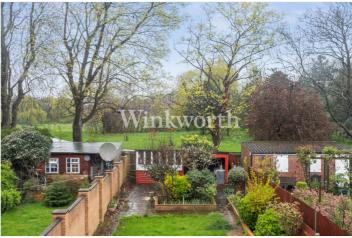

Outside, the property enjoys a park-facing rear garden extending just under 76' in length, with a large, paved patio and side access. At the front of the house is a wide block-paved driveway.

Council Tax: London Borough of Enfield - Band F