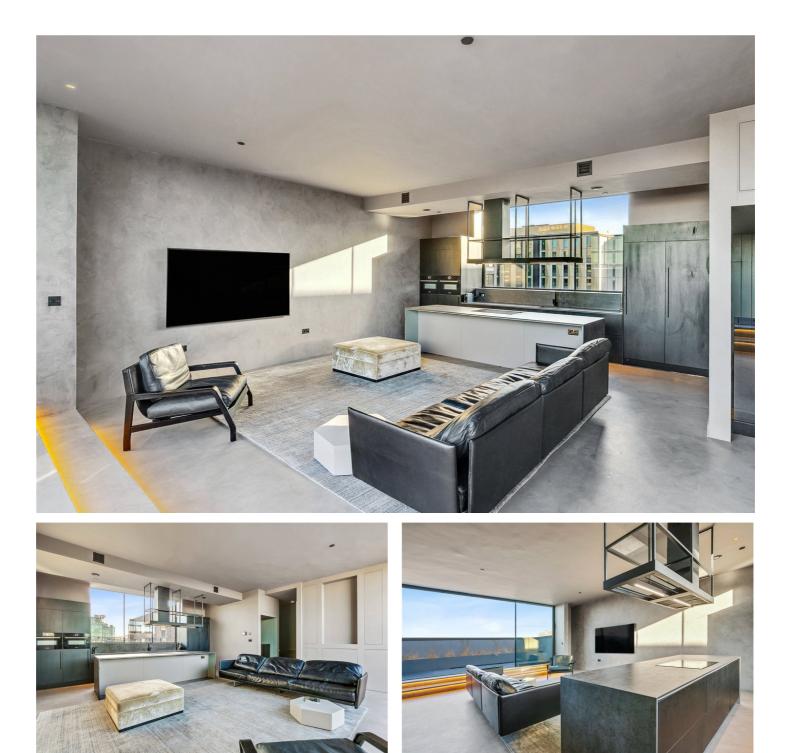

#### **DESCRIPTION:**

This extraordinary and inspiring penthouse duplex apartment spans 1,847sqft and occupies the entire 4th and 5th floors of this striking industrial-style newly created development.

From the moment you enter the building you will be captivated by the attention to detail and commitment to the very best in high-quality design with this single penthouse flat being directly accessible from the lift into a series of capacious and striking living areas that provide tranquil and luxurious living in the heart of this thriving district.

The property has cleverly incorporated the staircase to maintain its exclusive sense of seclusion, and opens out at the top floor level into a vast living area with a stunning designer kitchen installation across one single wall, large island unit and a set of awesome sliding doors that open out onto a fabulous decked private terrace with views across North London.

To the floor below (4th) you are treated to craftsmanship and designer installations of an exceptional standard as you absorb the 3 large double bedrooms, all of which enjoy en-suite shower rooms, exceptional built in storage and the additional of a separate W.C.