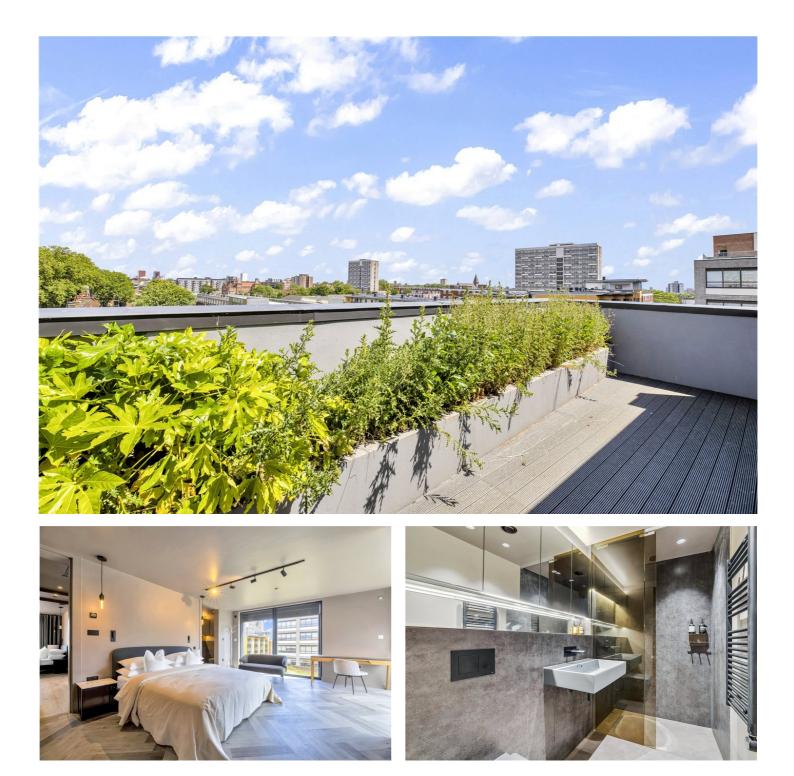

The property has cleverly incorporated the staircase to maintain its exclusive sense of seclusion, and opens out at the top floor level into a vast living area with a stunning designer kitchen installation across one single wall, large island unit and a set of awesome sliding doors that open out onto a fabulous decked private terrace with views across North London.

To the floor below (4th) you are treated to craftsmanship and designer installations of an exceptional standard as you absorb the 3 large double bedrooms, all of which enjoy en-suite shower rooms, exceptional built in storage and the additional of a separate W.C.