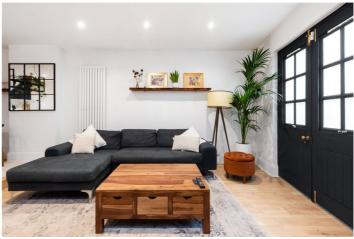

On the ground floor you have generous dual aspect living/dining space with double doors leading into the communal courtyard which can be used to relax and storing bicycles. The new kitchen is fully fitted with real wooden doors and has built-in Bosch white goods with oven and microwave by Neff. The floor is engineered Oakwood with underlayer of insulation for energy efficiency.