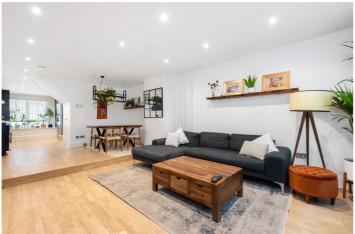

On the ground floor you have generous dual aspect living/dining space with double doors leading into the communal courtyard which can be used to relax and storing bicycles. The new kitchen is fully fitted with real wooden doors and has built-in Bosch white goods with oven and microwave by Neff. The floor is engineered Oakwood with underlayer of insulation for energy efficiency.