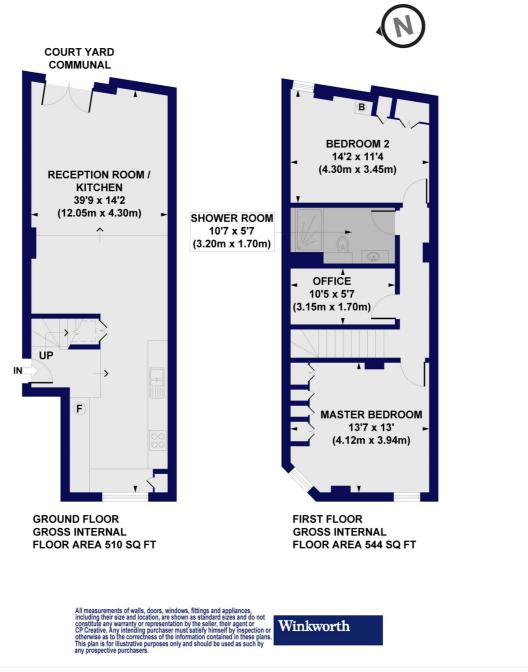

## Wheler Street, E1 Approx. Gross Internal Floor Area 1120 sq. ft / 104 sq. m

This floorplan is for illustration purposes only and is not to scale. The position and size of doors, windows, appliances and other features are approximate.