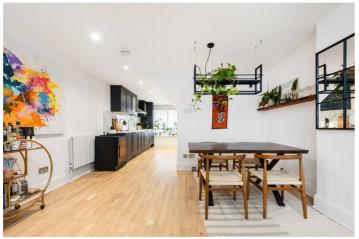

On the ground floor you have generous dual aspect living/dining space with double doors leading into the communal courtyard which can be used to relax and storing bicycles. The new kitchen is fully fitted with real wooden doors and has built-in Bosch white goods with oven and microwave by Neff. The floor is engineered Oakwood with underlayer of insulation for energy efficiency.