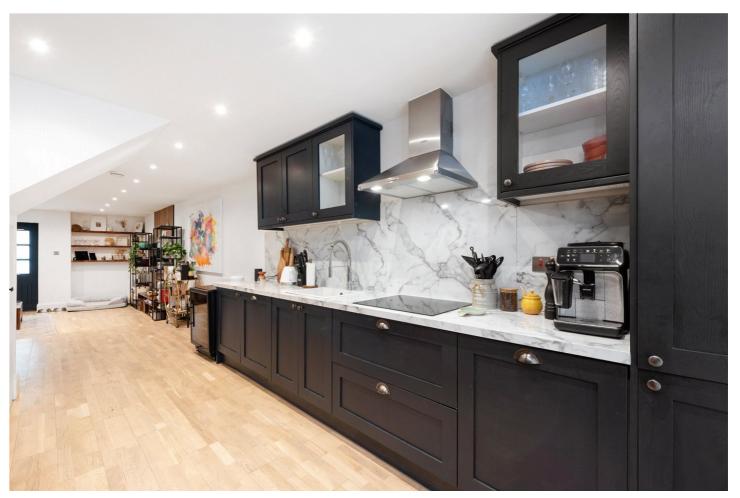

On the ground floor you have generous dual aspect living/dining space with double doors leading into the communal courtyard which can be used to relax and storing bicycles. The new kitchen is fully fitted with real wooden doors and has built-in Bosch white goods with oven and microwave by Neff. The floor is engineered Oakwood with underlayer of insulation for energy efficiency.