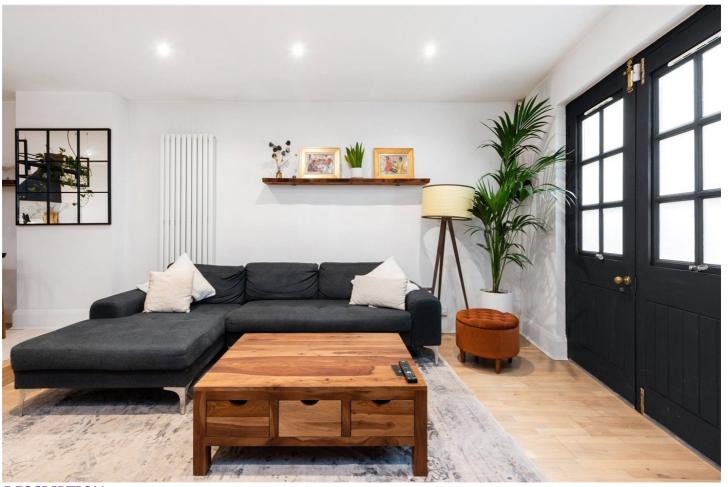

On the ground floor you have generous dual aspect living/dining space with double doors leading into the communal courtyard which can be used to relax and storing bicycles. The new kitchen is fully fitted with real wooden doors and has built-in Bosch white goods with oven and microwave by Neff. The floor is engineered Oakwood with underlayer of insulation for energy efficiency.