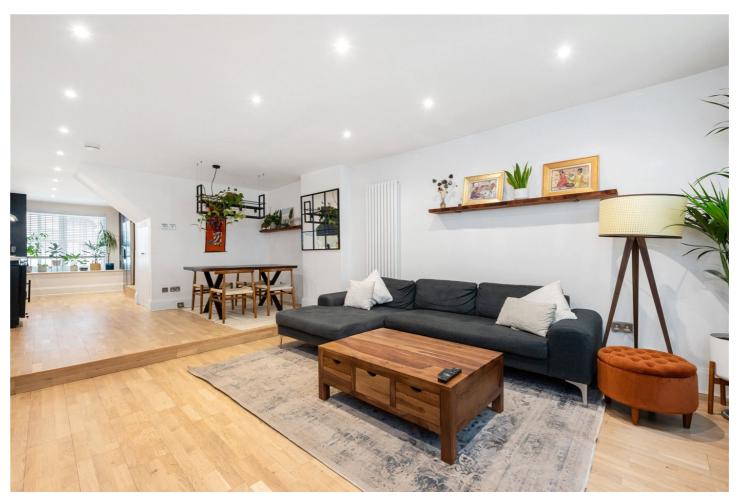

On the ground floor you have generous dual aspect living/dining space with double doors leading into the communal courtyard which can be used to relax and storing bicycles. The new kitchen is fully fitted with real wooden doors and has built-in Bosch white goods with oven and microwave by Neff. The floor is engineered Oakwood with underlayer of insulation for energy efficiency.