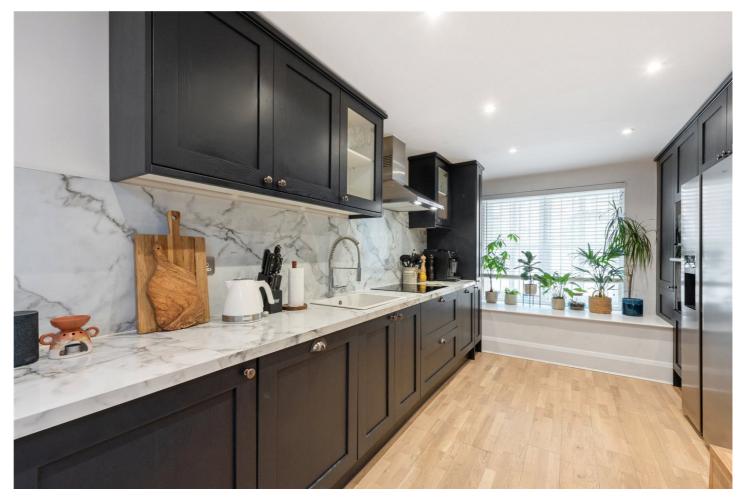

On the ground floor you have generous dual aspect living/dining space with double doors leading into the communal courtyard which can be used to relax and storing bicycles. The new kitchen is fully fitted with real wooden doors and has built-in Bosch white goods with oven and microwave by Neff. The floor is engineered Oakwood with underlayer of insulation for energy efficiency.