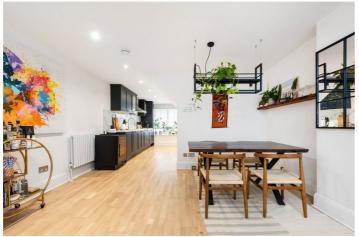

On the ground floor you have generous dual aspect living/dining space with double doors leading into the communal courtyard which can be used to relax and storing bicycles. The new kitchen is fully fitted with real wooden doors and has built-in Bosch white goods with oven and microwave by Neff. The floor is engineered Oakwood with underlayer of insulation for energy efficiency.