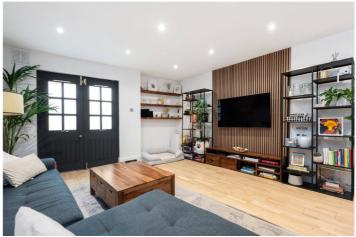

On the ground floor you have generous dual aspect living/dining space with double doors leading into the communal courtyard which can be used to relax and storing bicycles. The new kitchen is fully fitted with real wooden doors and has built-in Bosch white goods with oven and microwave by Neff. The floor is engineered Oakwood with underlayer of insulation for energy efficiency.