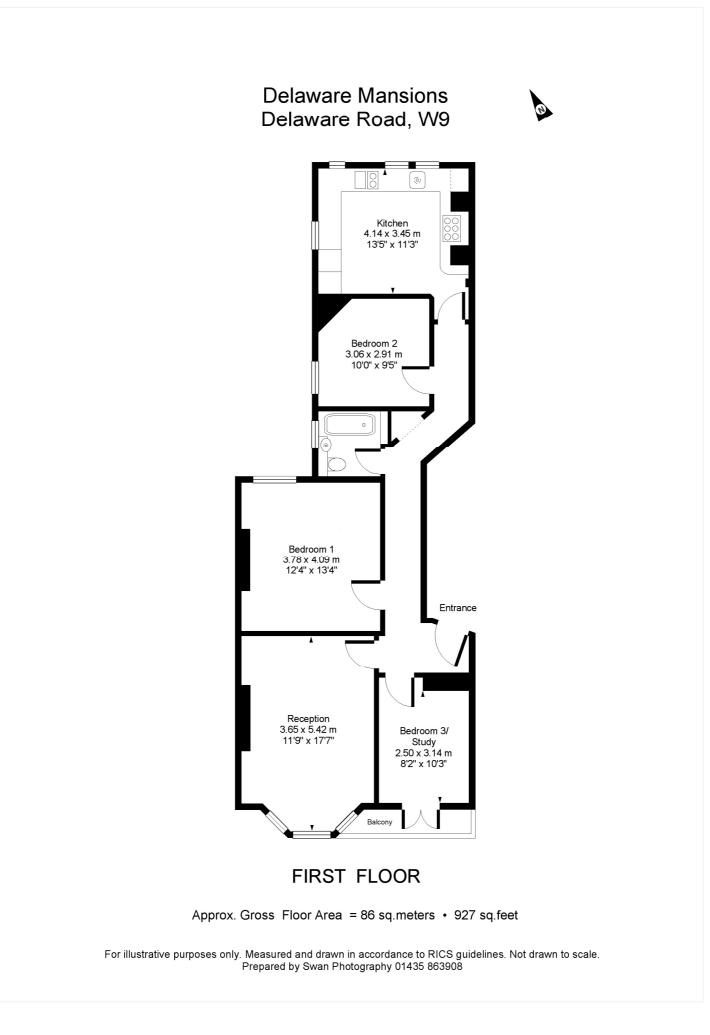

## DELAWARE ROAD, LONDON, W9 **£825 PER WEEK UNFURNISHED**

A well-presented three bedroom apartment, forming part of this sought-after mansion block in the heart of Maida Vale. The spacious property (approximately 1,000 sq. ft.) is located on the first floor and comprises of a bright living area, kitchen/breakfast room and a family bathroom. Delaware Mansions is well situated in this fashionable area ideal for shops, cafes, Paddington Recreation Ground and Warwick Avenue station (Bakerloo line).

Three Bedrooms | Bathroom | Reception Room | Kitchen

for every step...

winkworth.co.uk/maida-vale