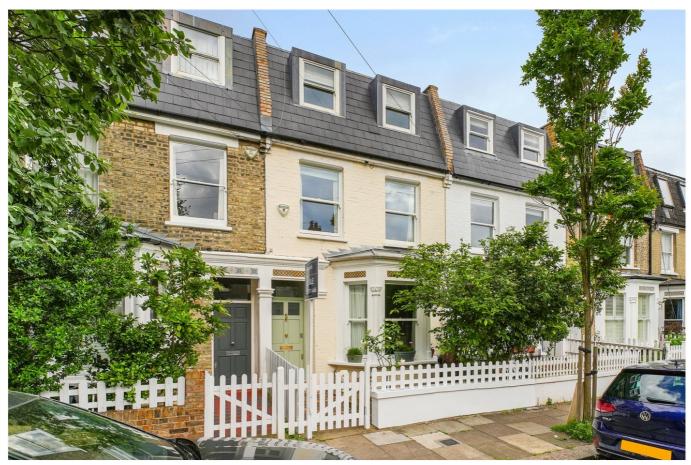

## Carthew Road, Brackenbury Village, W6 £1,650,000 Freehold

A fabulous five bedroom, two bathroom Victorian mid-terrace house with garden, in the heart of Brackenbury Village.

Double Reception Room | Kitchen | 5 Bedrooms | 2 Bathrooms | Cloakroom | Garden | 1480 Sq Ft / 137 Sq M | Council Tax Band G | EPC Rating Band D

## **DESCRIPTION**

Offered in extremely good order throughout, the house benefits from accommodation which comprises entrance hall, double reception room, cloakroom and extended kitchen on the ground floor; the first floor offers two bedrooms and bathroom, with the second floor offering three bedrooms and bathroom. The house further benefits from a private rear garden.