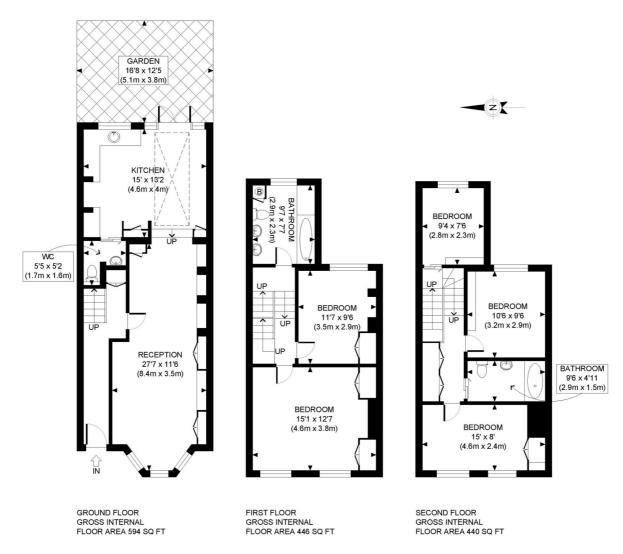

## **DESCRIPTION**

Offered in extremely good order throughout, the house benefits from accommodation which comprises entrance hall, double reception room, cloakroom and extended kitchen on the ground floor; the first floor offers two bedrooms and bathroom, with the second floor offering three bedrooms and bathroom. The house further benefits from a private rear garden.

## LOCAL AUTHORITY Hammersmith & Fulham

**TENURE** Freehold.

PRICE: £1,650,000 Freehold

APPROX. GROSS INTERNAL FLOOR AREA: 1480 SQ FT/ 137 SQM

This plan is for illustrative purposes only and should be used as such by any prospective client.

Whilst every attempt has been made to ensure the accuracy of the Floor Plan contained here, measurements of the doors, windows, rooms and any other items are approximate and no responsibility is taken for any errors, omissions, or misstatement.