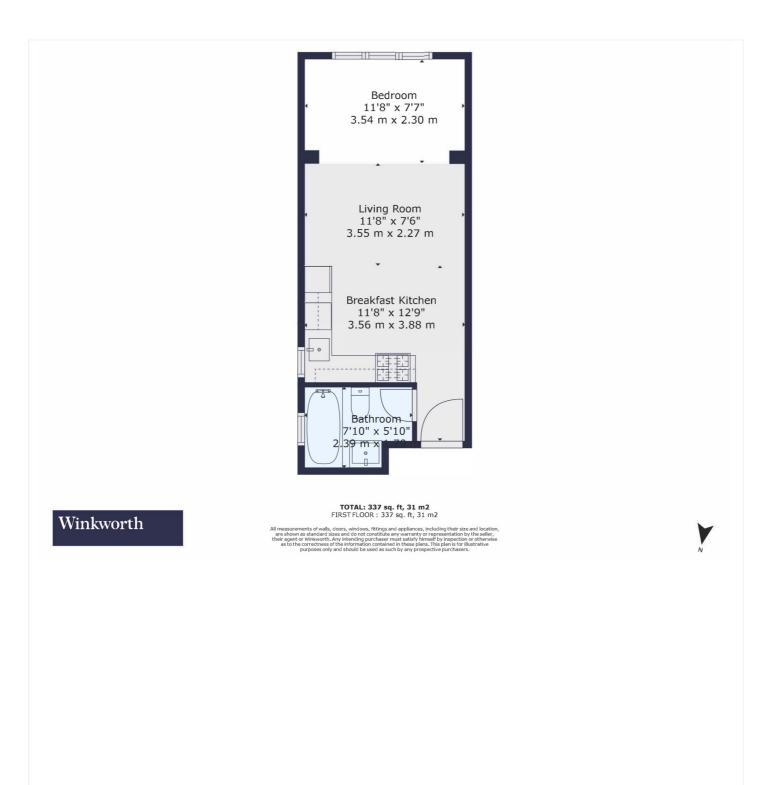

\*The current lease is approx. 57 years and a new lease will be granted upon completetion.

This floorplan is for illustration purposes only and is not to scale. The position and size of doors, windows, appliances and other features are approximate.

Tenure: Leasehold
Term: 0 year and 0 months
Service Charge: £0 per annum
Ground Rent: £ 75 Annually (subject to increase)
Council Tax Band: A
Where no figures are shown, we have been unable to ascertain the information. All figures that are shown were correct at the time of printing.