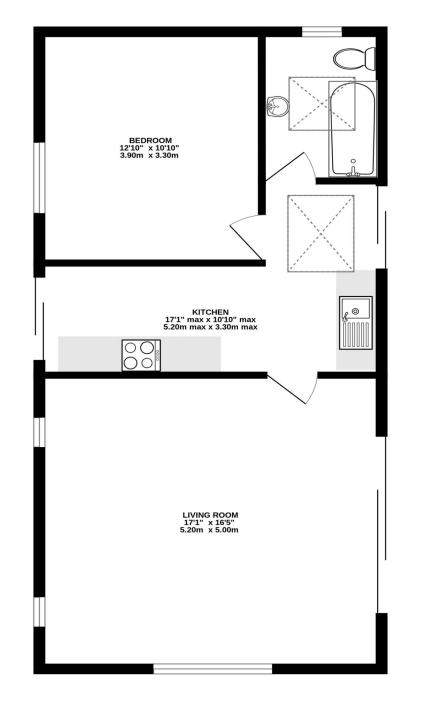

GROUND FLOOR 606 sq.ft. (56.3 sq.m.) approx.

TOTAL FLOOR AREA : 606 sq.ft. (56.3 sq.m.) approx.

Whilst every attempt has been made to ensure the accuracy of the floorplan contained here, measurements of doors, windows, rooms and any other items are approximate and no responsibility is taken for any error, omission or mis-statement. This plan is for illustrative purposes only and should be used as such by any prospective purchaser. The services, systems and appliances shown have not been tested and no guarantee as to their operability or efficiency can be given. Made with Metropix @2024