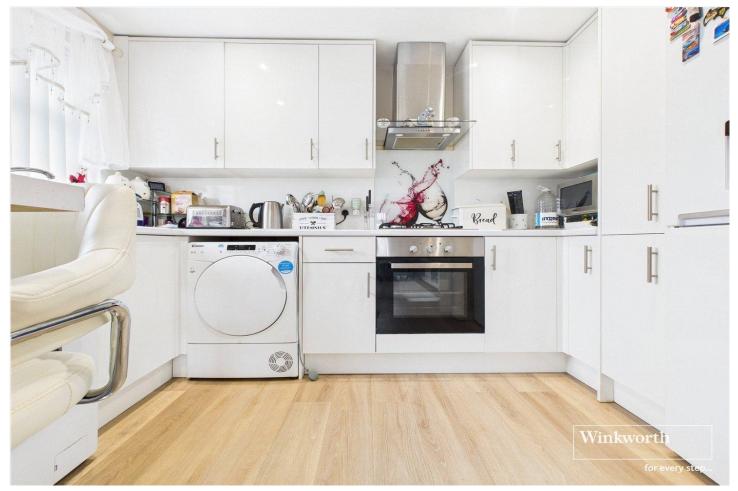

## **DESCRIPTION:**

Situated in a sought-after area, this charming first-floor apartment boasts an extensive lease of over 100 years. The property comprises a generous double bedroom, a contemporary bathroom, and a sleek open-plan living/dining/kitchen space. Recently upgraded in 2024, the apartment showcases fresh LVT flooring and carpets, along with a refurbished kitchen, adding a modern touch. Residents can take advantage of the well-kept communal grounds and convenient residents' parking facilities. Flooded with natural light, this apartment offers a welcoming and cosy atmosphere. Perfect for first-time buyers or investors, this residence provides an excellent opportunity to own a stylish and comfortable property. Schedule a viewing today to discover all the features of this apartment and envision your future in this desirable living space.

## **AT A GLANCE**

- Very Good Condition
- Carpets and LVT Flooring Replace
  2024
- Ample Resident Parking
- First Floor Apartment
- New Kitchen 2024
- Open Plan Kitchen/Living/Dining Area
- Easy Access To The M4
- Communal Grounds
- UPVC Double Glazed Windows
- £0 Ground Rent