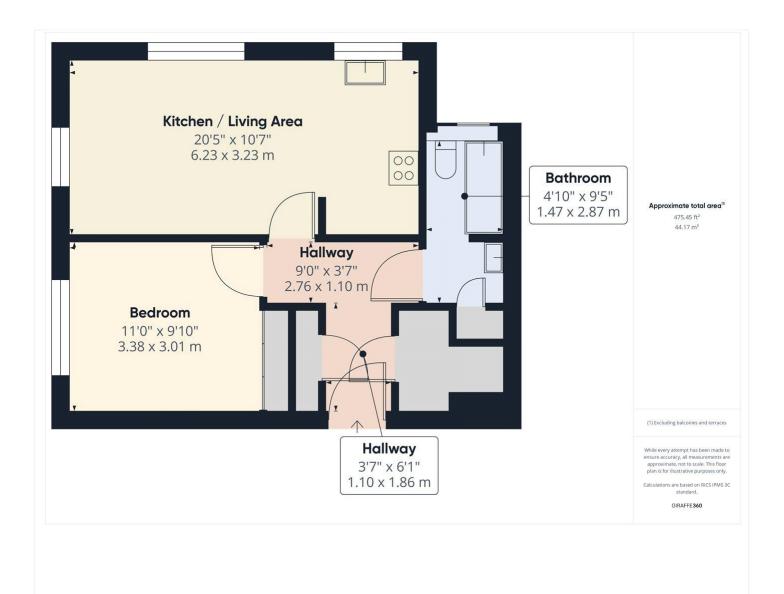

## **DESCRIPTION:**

Situated in a sought-after area, this charming first-floor apartment boasts an extensive lease of over 100 years. The property comprises a generous double bedroom, a contemporary bathroom, and a sleek open-plan living/dining/kitchen space. Recently upgraded in 2024, the apartment showcases fresh LVT flooring and carpets, along with a refurbished kitchen, adding a modern touch. Residents can take advantage of the well-kept communal grounds and convenient residents' parking facilities. Flooded with natural light, this apartment offers a welcoming and cosy atmosphere. Perfect for first-time buyers or investors, this residence provides an excellent opportunity to own a stylish and comfortable property. Schedule a viewing today to discover all the features of this apartment and envision your future in this desirable living space.

This floorplan is for illustration purposes only and is not to scale. The position and size of doors, windows, appliances and other features are approximate.

Reading | 0118 4022 300 | reading@winkworth.co.uk