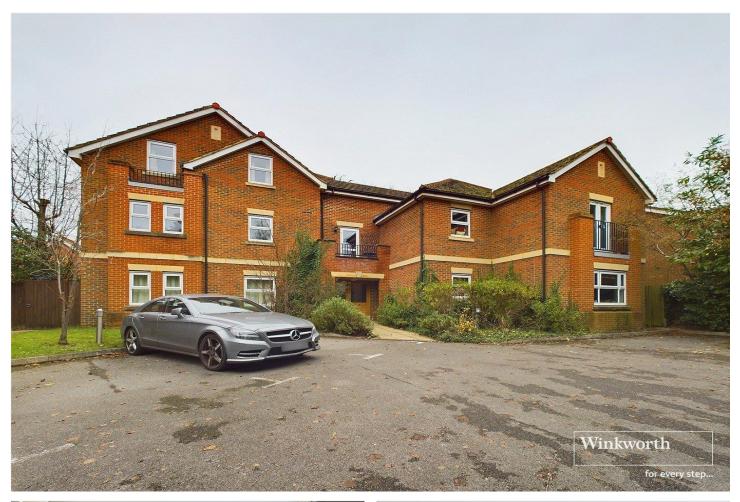

MAPLE HOUSE, CAVERSHAM, READING, RG4 5HE **£1,595 PER MONTH FURNISHED** 

# TWO DOUBLE BEDROOM GROUND FLOOR APARTMENT SITUATED WITHIN A HIGHLY SOUGHT-AFTER TREE LINED PRIVATE ROAD IN CAVERSHAM

Reading | 0118 4022 300 | reading@winkworth.co.uk

Winkworth

Tenant Fees Apply: Details of fees for tenant referencing, tenancy agreement admin fees and renewal fees are available on the Winkworth website and the link can be found with the displayed rent for the property. Tenants should ensure they are fully conversant with these upfront fees and other costs that are involved at the outset of the tenancy before making an offer to rent and your local Winkworth office will provide written details upon request.

#### **DESCRIPTION:**

Two double bedroom ground floor apartment situated within a highly sought-after tree lined private road in Caversham. Maple House is a small development located close to the centre of Caversham which has an excellent selection of bars, cafes, restaurants, and shops. The apartment has a large living space with access to a private patio area, modern fitted kitchen with integrated appliances, well sized bedrooms with built in wardrobes and master bedroom with en-suite shower room and a separate three piece bathroom suite. Residents parking. Available now. Furnished.

## **AT A GLANCE**

- Executive two bedroom ground floor apartment
- Located off a quiet private road
- Walking distance to Caversham/Reading centres
- 16ft living/dining room & modern kitchen
- Master bedroom with en-suite
- Private patio area & off road parking
- Council tax band D
- Available now
- Furnished