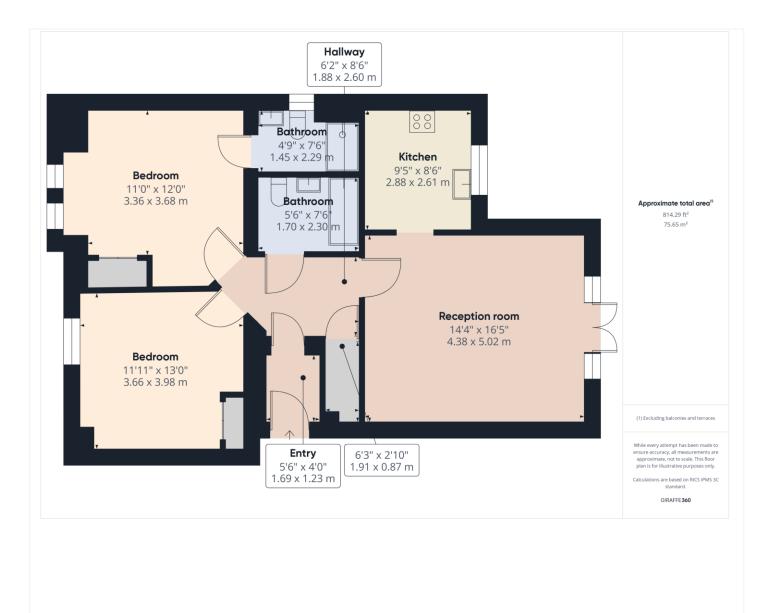

This floorplan is for illustration purposes only and is not to scale. The position and size of doors, windows, appliances and other features are approximate.

Deposit: £1,840.38 Holding Deposit: £368.07 Council Tax Band: D