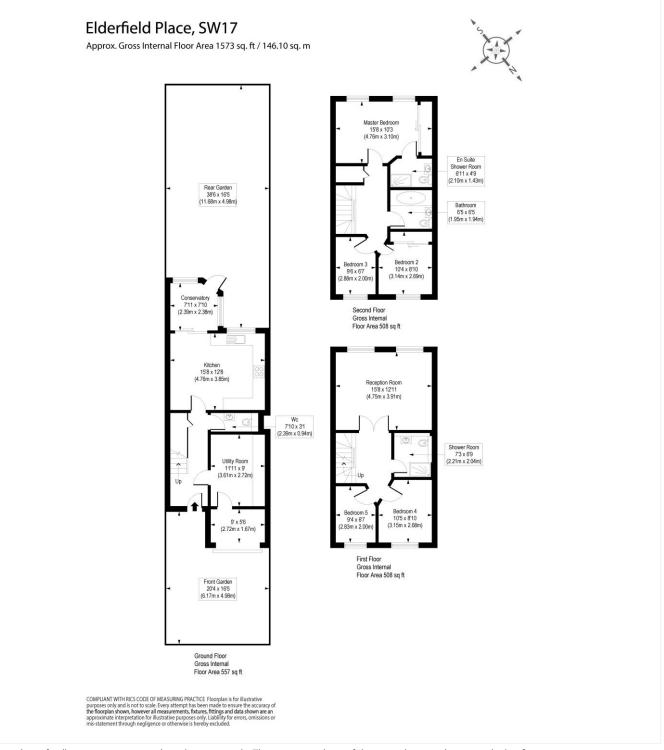

## **DESCRIPTION:**

Presenting a modern, well-presented, and bright five-bedroom townhouse. The ground floor features a utility room/garage and a spacious eat-in kitchen with a conservatory that opens onto a well-maintained southwest-facing garden.

On the first floor, there are two bedrooms, a shower room, and a reception room. The second floor hosts an additional two bedrooms, a family bathroom, and a master bedroom with an en-suite shower room.

This floorplan is for illustration purposes only and is not to scale. The position and size of doors, windows, appliances and other features are approximate.

Tooting I 020 8767 5221 I tooting@winkworth.co.uk