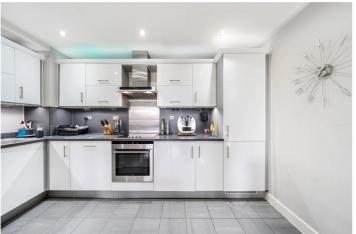

## **DESCRIPTION:**

A delightful, two double bedrooms modern apartment with South-Westerly facing windows in Wapping Lane with private gated parking.

Spanning at 824 sq. ft., accommodation comprises a stunning open-plan reception room and floor to ceiling windows. The kitchen is fully integrated with built in appliances. The two double bedrooms and a three-piece family bathroom complete the property. The development also benefits from a secure parking space, secure fob access and lift access.