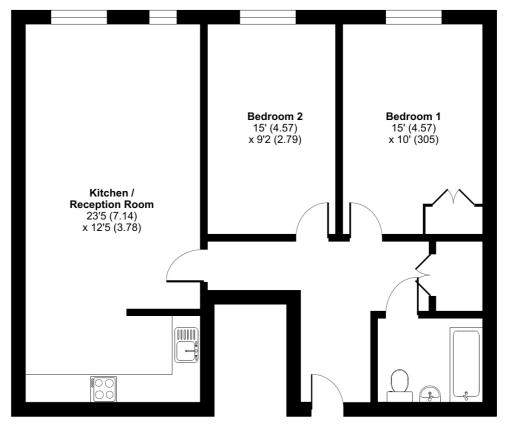

## Wapping Lane, London, E1W

Approximate Area = 824 sq ft / 76.5 sq m
For identification only - Not to scale

THIRD FLOOR

Floor plan produced in accordance with RICS Property Measurement Standards incorporating International Property Measurement Standards (IPMS2 Residential). @ nichecom 2023. Produced for Tyron Ash Real Estate - Neil Mercer. REF: 1020677

This floorplan is for illustration purposes only and is not to scale. The position and size of doors, windows, appliances and other features are approximate.

Shoreditch | 020 7749 7650 | shoreditch@winkworth.co.uk