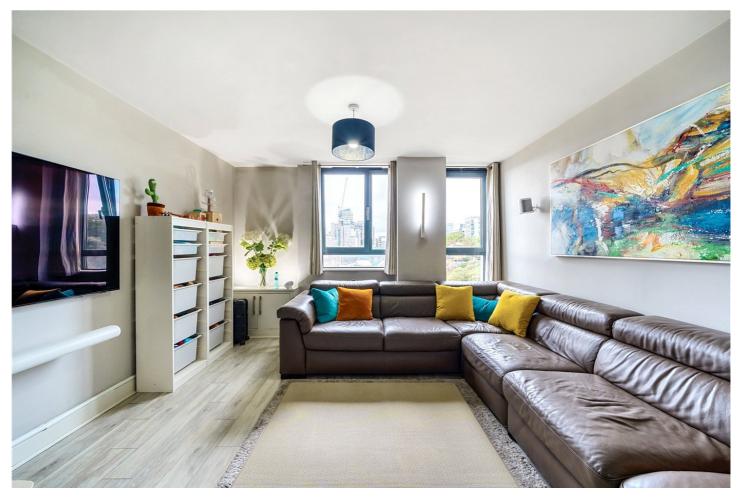

## **DESCRIPTION:**

A delightful, two double bedrooms modern apartment with South-Westerly facing windows in Wapping Lane with private gated parking.

Spanning at 824 sq. ft., accommodation comprises a stunning open-plan reception room and floor to ceiling windows. The kitchen is fully integrated with built in appliances. The two double bedrooms and a three-piece family bathroom complete the property. The development also benefits from a secure parking space, secure fob access and lift access.