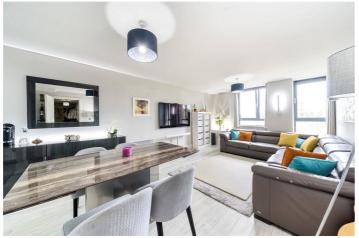

## **DESCRIPTION:**

A delightful, two double bedrooms modern apartment with South-Westerly facing windows in Wapping Lane with private gated parking.

Spanning at 824 sq. ft., accommodation comprises a stunning open-plan reception room and floor to ceiling windows. The kitchen is fully integrated with built in appliances. The two double bedrooms and a three-piece family bathroom complete the property. The development also benefits from a secure parking space, secure fob access and lift access.