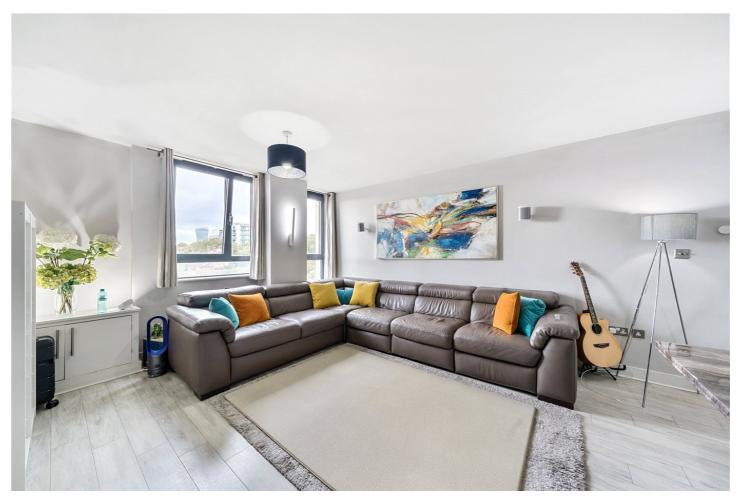

## **DESCRIPTION:**

A delightful, two double bedrooms modern apartment with South-Westerly facing windows in Wapping Lane with private gated parking.

Spanning at 824 sq. ft., accommodation comprises a stunning open-plan reception room and floor to ceiling windows. The kitchen is fully integrated with built in appliances. The two double bedrooms and a three-piece family bathroom complete the property. The development also benefits from a secure parking space, secure fob access and lift access.