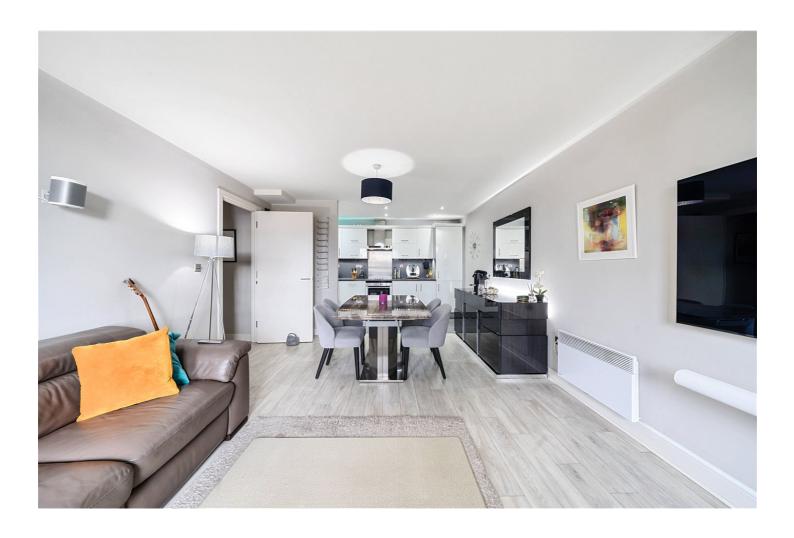

## **DESCRIPTION:**

A delightful, two double bedrooms modern apartment with South-Westerly facing windows in Wapping Lane with private gated parking.

Spanning at 824 sq. ft., accommodation comprises a stunning open-plan reception room and floor to ceiling windows. The kitchen is fully integrated with built in appliances. The two double bedrooms and a three-piece family bathroom complete the property. The development also benefits from a secure parking space, secure fob access and lift access.