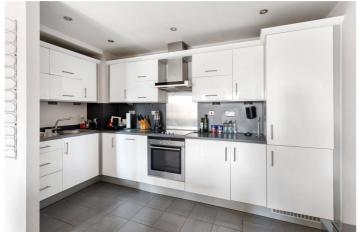

## **DESCRIPTION:**

A delightful, two double bedrooms modern apartment with South-Westerly facing windows in Wapping Lane with private gated parking.

Spanning at 824 sq. ft., accommodation comprises a stunning open-plan reception room and floor to ceiling windows. The kitchen is fully integrated with built in appliances. The two double bedrooms and a three-piece family bathroom complete the property. The development also benefits from a secure parking space, secure fob access and lift access.