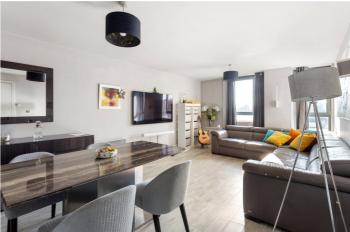

## **DESCRIPTION:**

A delightful, two double bedrooms modern apartment with South-Westerly facing windows in Wapping Lane with private gated parking.

Spanning at 824 sq. ft., accommodation comprises a stunning open-plan reception room and floor to ceiling windows. The kitchen is fully integrated with built in appliances. The two double bedrooms and a three-piece family bathroom complete the property. The development also benefits from a secure parking space, secure fob access and lift access.