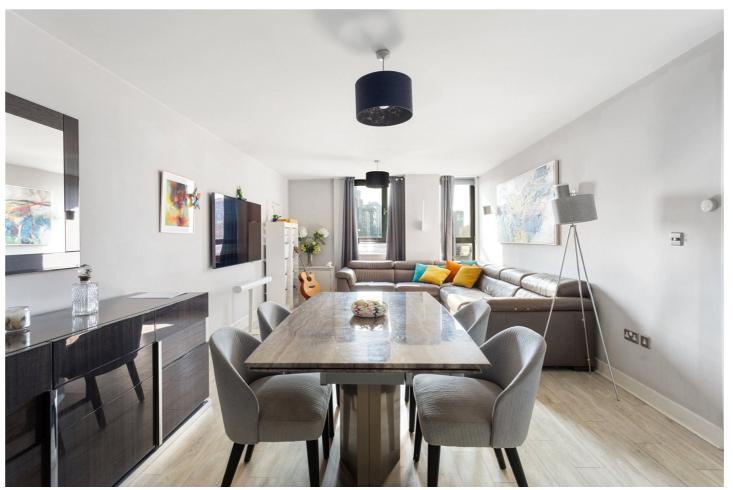

## **DESCRIPTION:**

A delightful, two double bedrooms modern apartment with South-Westerly facing windows in Wapping Lane with private gated parking.

Spanning at 824 sq. ft., accommodation comprises a stunning open-plan reception room and floor to ceiling windows. The kitchen is fully integrated with built in appliances. The two double bedrooms and a three-piece family bathroom complete the property. The development also benefits from a secure parking space, secure fob access and lift access.