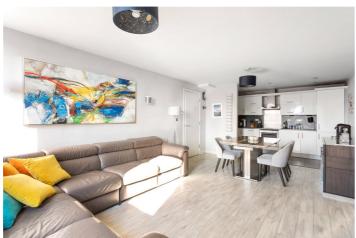

## **DESCRIPTION:**

A delightful, two double bedrooms modern apartment with South-Westerly facing windows in Wapping Lane with private gated parking.

Spanning at 824 sq. ft., accommodation comprises a stunning open-plan reception room and floor to ceiling windows. The kitchen is fully integrated with built in appliances. The two double bedrooms and a three-piece family bathroom complete the property. The development also benefits from a secure parking space, secure fob access and lift access.