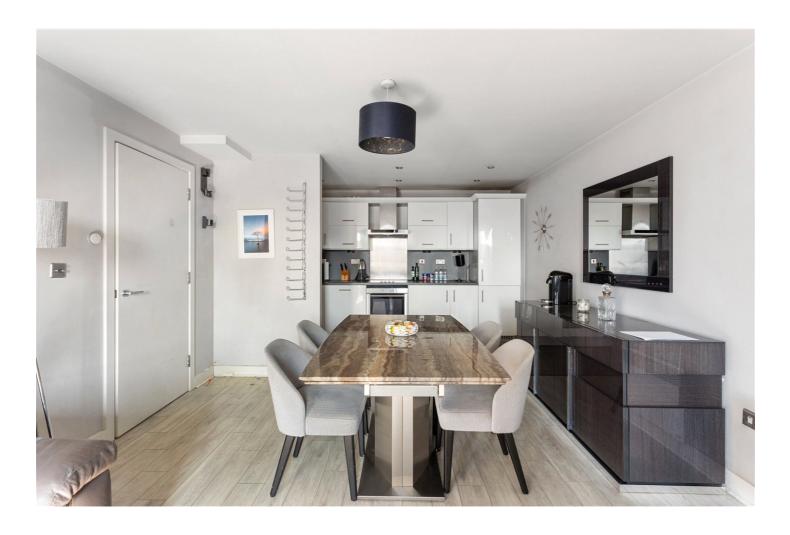

## **DESCRIPTION:**

A delightful, two double bedrooms modern apartment with South-Westerly facing windows in Wapping Lane with private gated parking.

Spanning at 824 sq. ft., accommodation comprises a stunning open-plan reception room and floor to ceiling windows. The kitchen is fully integrated with built in appliances. The two double bedrooms and a three-piece family bathroom complete the property. The development also benefits from a secure parking space, secure fob access and lift access.