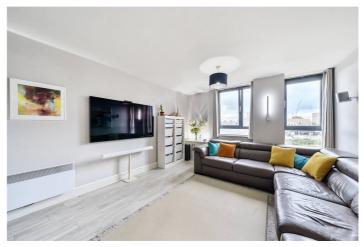

## **DESCRIPTION:**

A delightful, two double bedrooms modern apartment with South-Westerly facing windows in Wapping Lane with private gated parking.

Spanning at 824 sq. ft., accommodation comprises a stunning open-plan reception room and floor to ceiling windows. The kitchen is fully integrated with built in appliances. The two double bedrooms and a three-piece family bathroom complete the property. The development also benefits from a secure parking space, secure fob access and lift access.