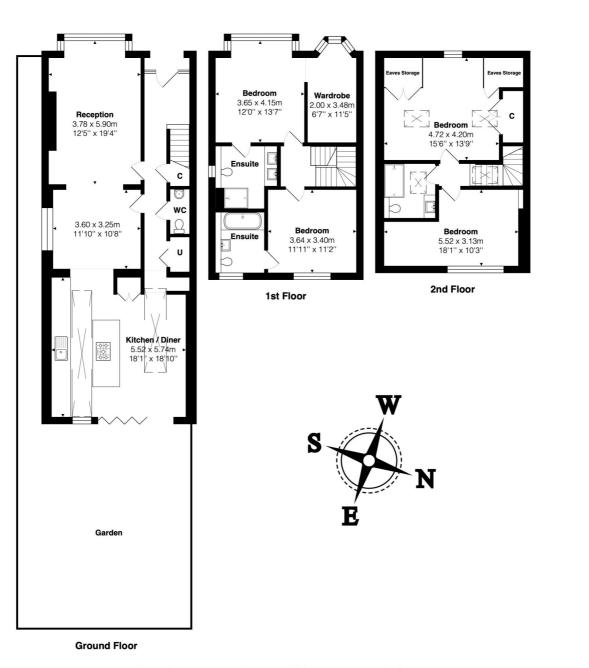

Winkworth

Total Area: 195.1 m<sup>2</sup> ... 2101 ft² (excluding garden) All measurements are approximate and for display purposes only

This floorplan is for illustration purposes only and is not to scale. The position and size of doors, windows, appliances and other features are approximate.