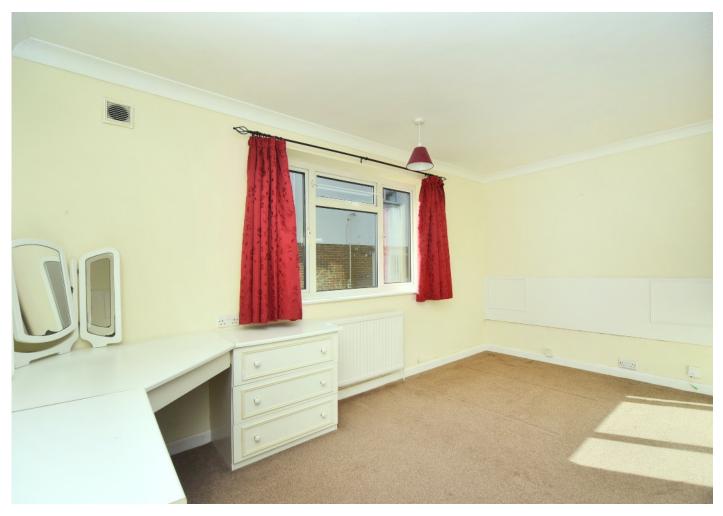

There are two spacious double bedrooms, with fitted units and wardrobes in the principal bedroom, and a built-in wardrobe in bedroom two. The bathroom has a bath with a wall mounted shower attachment, and a vanity unit with basin. There is also a separate WC.