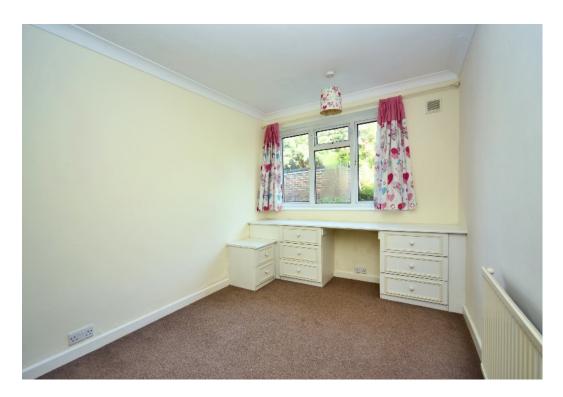

There are two spacious double bedrooms, with fitted units and wardrobes in the principal bedroom, and a built-in wardrobe in bedroom two. The bathroom has a bath with a wall mounted shower attachment, and a vanity unit with basin. There is also a separate WC.