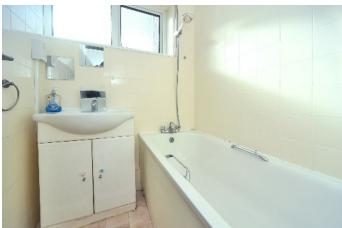

There are two spacious double bedrooms, with fitted units and wardrobes in the principal bedroom, and a built-in wardrobe in bedroom two. The bathroom has a bath with a wall mounted shower attachment, and a vanity unit with basin. There is also a separate WC.