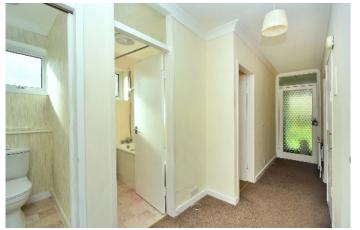

There are two spacious double bedrooms, with fitted units and wardrobes in the principal bedroom, and a built-in wardrobe in bedroom two. The bathroom has a bath with a wall mounted shower attachment, and a vanity unit with basin. There is also a separate WC.