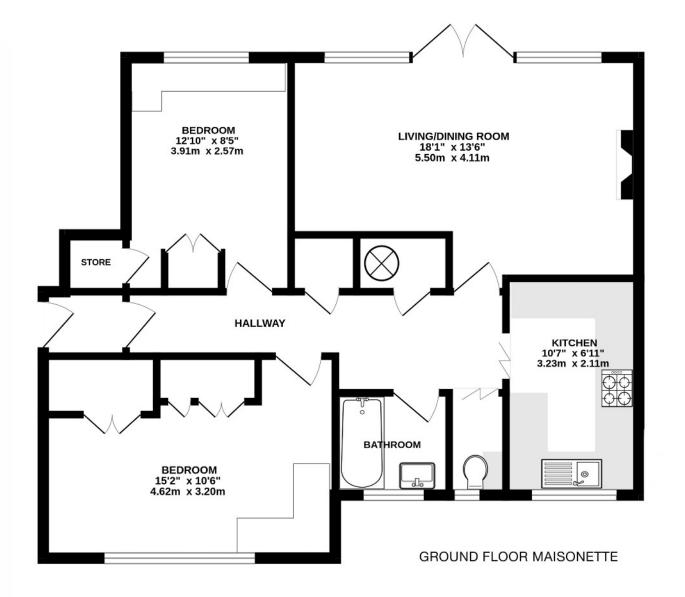

#### AT A GLANCE...

- Entrance Lobby
- Reception Hall
- Living/Dining Room 18'1" x 13'6" (5.50m x 4.11m)
- Kitchen 10'7" x 6'11" (3.23m x 2.11m)
- Bedroom 1 15'2" x 10'6" (4.62m x 3.20m)
- Bedroom 2 12'10" x 8'5" (3.91m x 2.57m)
- Bathroom
- WC
- Communal Gardens

## Courtlands Crescent, Banstead INTERNAL FLOOR AREA (APPROX.) 720 sq ft/ 66.9 sq m

Whilst every attempt has been made to ensure the accuracy of this floor plan, measurement of doors, windows, rooms and any other items are approximate and no responsibility is taken for any error, omission or mis-statement. Made with Metropix © 2024.