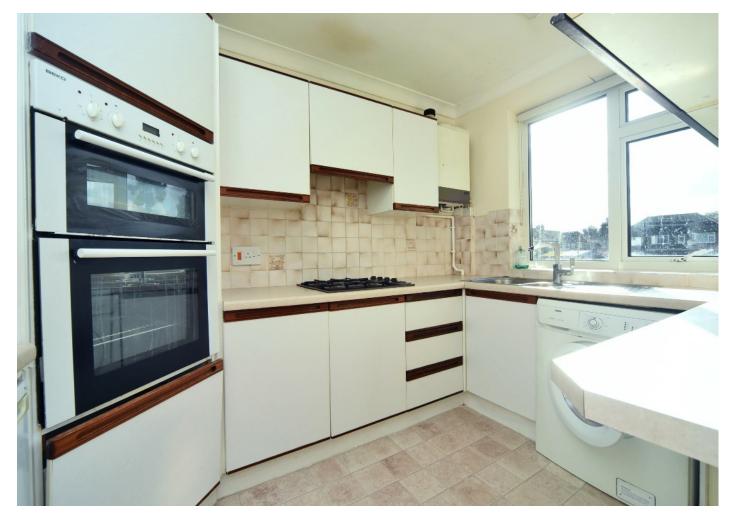

#### **COURTLANDS CRESCENT**

BANSTEAD, SURREY, SM7

This delightful ground floor maisonette is offered to the market with a healthy lease of 124 years and no onward chain.

The living accommodation briefly comprises; an entrance lobby, a bright hallway, a lounge/dining room with a feature fireplace and french doors opening into the communal gardens to the rear, a fitted kitchen with ample worktop space and some integrated appliances, including eye level double oven and hob.

#### AT A GLANCE...

- Entrance Lobby
- Reception Hall
- Living/Dining Room 18'1" x 13'6" (5.50m x 4.11m)
- Kitchen 10'7" x 6'11" (3.23m x 2.11m)
- Bedroom 1 15'2" x 10'6" (4.62m x 3.20m)
- Bedroom 2 12'10" x 8'5" (3.91m x 2.57m)
- Bathroom
- WC
- Communal Gardens