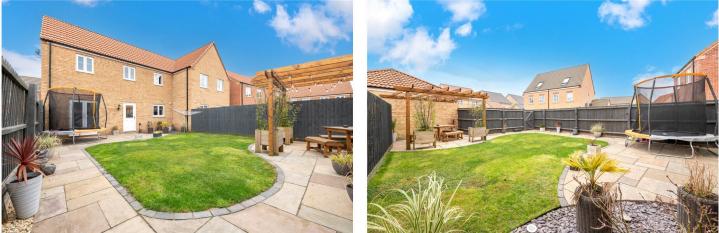

**Family Bathroom** - With panelled bath with shower attachment, low level wc, wash hand basin, part tiled walls, radiator and frosted window.

**Outside** - To the front there is a pathway leading to the front door. The rear garden is a generous landscaped garden with patio area leading to a well maintained lawned garden fully enclosed by fencing. There is access to the SINGLE GARAGE with driveway for two cars to the front of the garage.