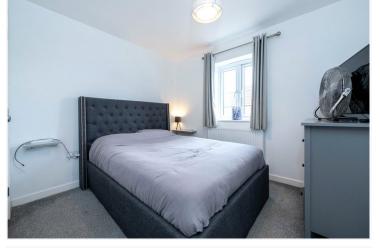

**Bedroom One** - 15'6" x 9'10" (4.72m x 3m) With upvc double glazed window to the front, radiator, power points and door leading to.

**En Suite Shower Room** - With walk in shower cubicle, low level wc, wash hand basin, radiator and frosted window.

**Bedroom Two** - 9'11" x 8'11" (3.02m x 2.72m) With upvc double glazed window to the front, radiator and power points.

**Bedroom Three** - 9'11" x 6'3" (3.02m x 1.9m) With upvc double glazed window to the rear, radiator and power points.