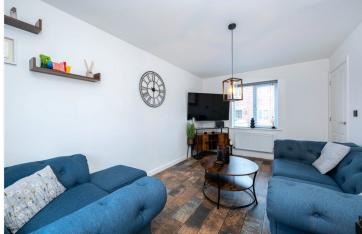

**Lounge** - 15'5" x 9'9" (4.7m x 2.97m) With upvc double glazed window to the front and french doors to the rear, tiled flooring, radiator and power points.

**Kitchen/Dining Room** - 15'5" x 9'9" (4.7m x 2.97m) With modern fitted units comprising, one and a half bowl sink with cupboard below, excellent range of wall and base units with fitted worktop and upstands, built in oven and hob with extractor above, integrated fridge freezer, integrated dishwasher, gas boiler supplying hot water and central heating, upvc double glazed windows to the front and rear, tiled flooring, radiator and door leading to.