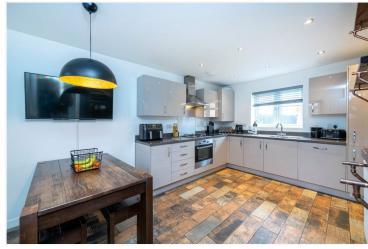

**Lounge** - 15'5" x 9'9" (4.7m x 2.97m) With upvc double glazed window to the front and french doors to the rear, tiled flooring, radiator and power points.

**Kitchen/Dining Room** - 15'5" x 9'9" (4.7m x 2.97m) With modern fitted units comprising, one and a half bowl sink with cupboard below, excellent range of wall and base units with fitted worktop and upstands, built in oven and hob with extractor above, integrated fridge freezer, integrated dishwasher, gas boiler supplying hot water and central heating, upvc double glazed windows to the front and rear, tiled flooring, radiator and door leading to.