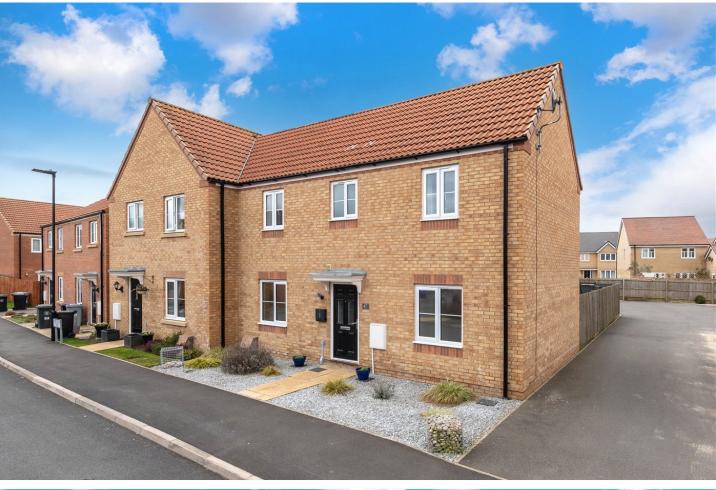

# 47 York Road, Bourne, Lincolnshire, PE10 0ZF

### O.I.E.O £230,000 Freehold

Winkworth are delighted to offer for sale this lovely three bedroom semi-detached home with landscaped rear garden plus garage and driveway providing parking for two cars to the rear. The property is immaculate throughout and benefits from, entrance hall with downstairs cloakroom, lounge with french doors to the garden and modern fitted kitchen/dining room with utility room off. The master bedroom benefits from an en-suite shower room, plus two further bedrooms and a family bathroom. The property also benefits from gas central heating to radiators and upvc double glazed windows. Outside there is a larger than average rear garden being fully enclosed and with gate giving access to the garage with further parking on the driveway. Please call for more information.