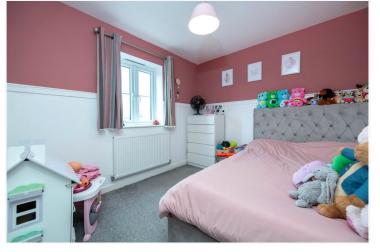

**Bedroom Two** - 9'11" x 8'11" (3.02m x 2.72m) With upvc double glazed window to the front, radiator and power points.

**Bedroom Three** - 9'11" x 6'3" (3.02m x 1.9m) With upvc double glazed window to the rear, radiator and power points.