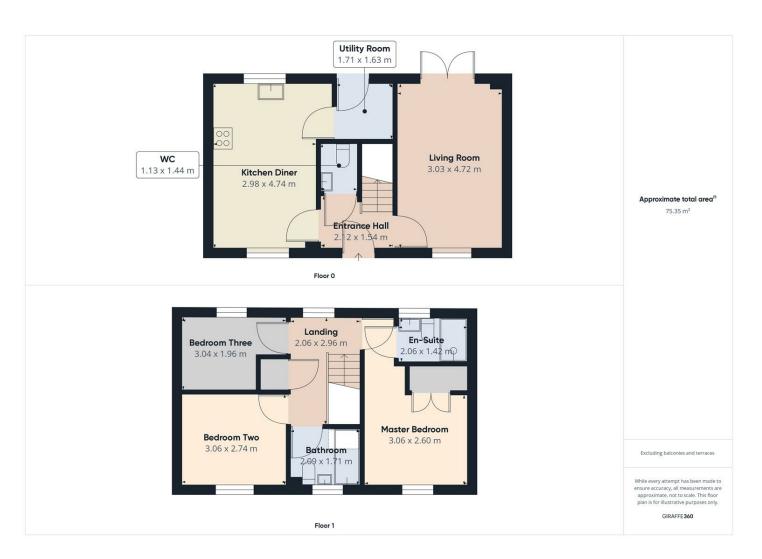

### York Road, Bourne, Lincolnshire

Approximate gross internal area:

| Total       | Insert total        |
|-------------|---------------------|
| Insert area | Insert measurements |
| Insert area | Insert measurements |
| Main house  | Insert measurements |
|             |                     |

This floorplan is for illustration purposes only and is not to scale. The position and size of doors, windows, appliances and other features are approximate.

Winkworth Bourne | 01778392807 | bourne@winkworth.co.uk

### ACCOMMODATION

**Entrance Hall** - With stairs leading to the first floor, tiled flooring and door leading to.

**Downstairs Cloakroom** - With low level wc, wash hand basin, radiator, tiled flooring and extractor fan.

**Lounge** - 15'5" x 9'9" (4.7m x 2.97m) With upvc double glazed window to the front and french doors to the rear, tiled flooring, radiator and power points.

**Kitchen/Dining Room** - 15'5" x 9'9" (4.7m x 2.97m) With modern fitted units comprising, one and a half bowl sink with cupboard below, excellent range of wall and base units with fitted worktop and upstands, built in oven and hob with extractor above, integrated fridge freezer, integrated dishwasher, gas boiler supplying hot water and central heating, upvc double glazed windows to the front and rear, tiled flooring, radiator and door leading to.

**Utility Room** - 5'5" x 5'2" (1.65m x 1.57m) With fitted worktop, space and plumbing for washing machine, tiled flooring and door to the rear garden.

**First Floor Landing** - With built in storage cupboard, upvc double glazed window to the rear and door leading to,

**Bedroom One** - 15'6" x 9'10" (4.72m x 3m) With upvc double glazed window to the front, radiator, power points and door leading to.

**En Suite Shower Room** - With walk in shower cubicle, low level wc, wash hand basin, radiator and frosted window.

**Bedroom Two** - 9'11" x 8'11" (3.02m x 2.72m) With upvc double glazed window to the front, radiator and power points.

**Bedroom Three** - 9'11" x 6'3" (3.02m x 1.9m) With upvc double glazed window to the rear, radiator and power points.

**Family Bathroom** - With panelled bath with shower attachment, low level wc, wash hand basin, part tiled walls, radiator and frosted window.

**Outside** - To the front there is a pathway leading to the front door. The rear garden is a generous landscaped garden with patio area leading to a well maintained lawned garden fully enclosed by fencing. There is access to the SINGLE GARAGE with driveway for two cars to the front of the garage.