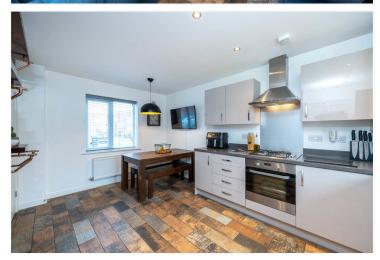

**Lounge** - 15'5" x 9'9" (4.7m x 2.97m) With upvc double glazed window to the front and french doors to the rear, tiled flooring, radiator and power points.

**Kitchen/Dining Room** - 15'5" x 9'9" (4.7m x 2.97m) With modern fitted units comprising, one and a half bowl sink with cupboard below, excellent range of wall and base units with fitted worktop and upstands, built in oven and hob with extractor above, integrated fridge freezer, integrated dishwasher, gas boiler supplying hot water and central heating, upvc double glazed windows to the front and rear, tiled flooring, radiator and door leading to.