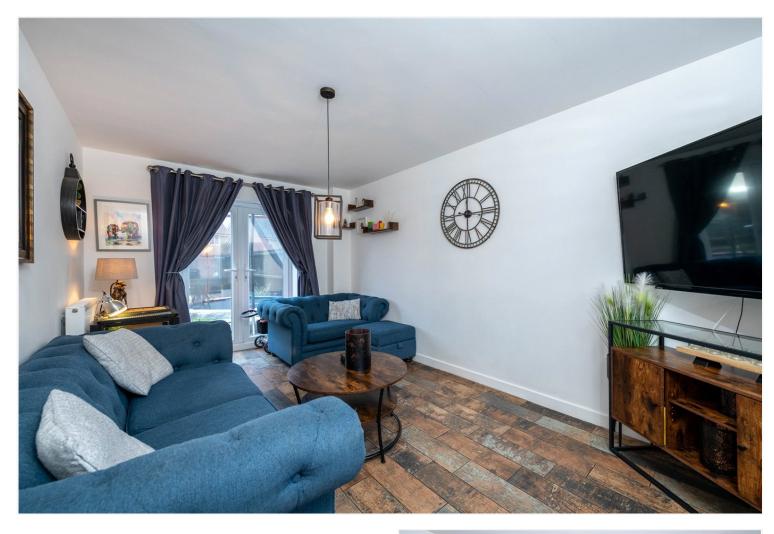

**Lounge** - 15'5" x 9'9" (4.7m x 2.97m) With upvc double glazed window to the front and french doors to the rear, tiled flooring, radiator and power points.

**Kitchen/Dining Room** - 15'5" x 9'9" (4.7m x 2.97m) With modern fitted units comprising, one and a half bowl sink with cupboard below, excellent range of wall and base units with fitted worktop and upstands, built in oven and hob with extractor above, integrated fridge freezer, integrated dishwasher, gas boiler supplying hot water and central heating, upvc double glazed windows to the front and rear, tiled flooring, radiator and door leading to.