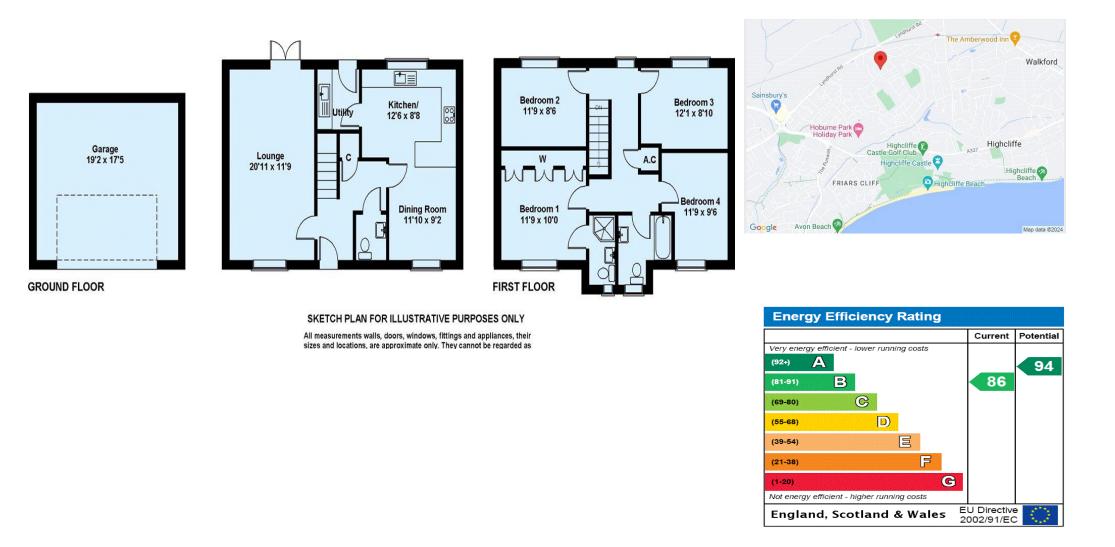

### Summary:

- Approx: 1350sq ft Accommodation
- Large open plan kitchen/diner
- Utility room
- Spacious separate living room
- Luxurious bathroom & en-suite
- Double garage
- Good size garden
- Highcliffe school catchments
- Solar panels
- Council tax band E