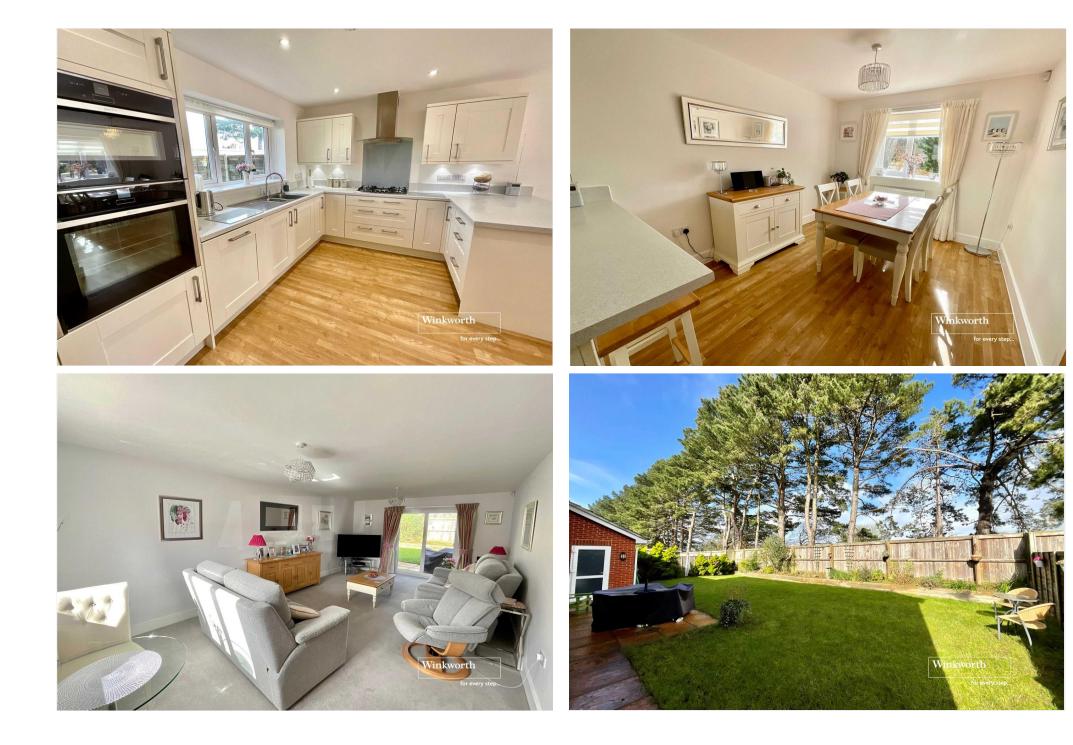

The well-appointed kitchen features sleek appliances and ample storage space, while the living room is perfect for relaxing evenings with family and friends.

There is a superb utility room, downstairs cloakroom and storage cupboard in the hallway and landing.

The principal bedroom includes an en-suite shower room and a range of fitted wardrobes for added convenience, while the additional bedrooms offer plenty of space for a growing family, guests, or office space. The family bathroom is fitted with an attractive modern suite.

A double garage provides secure parking and extra storage options.

The property benefits from solar panels which help to heat the hot water year round.

Vendor suited.