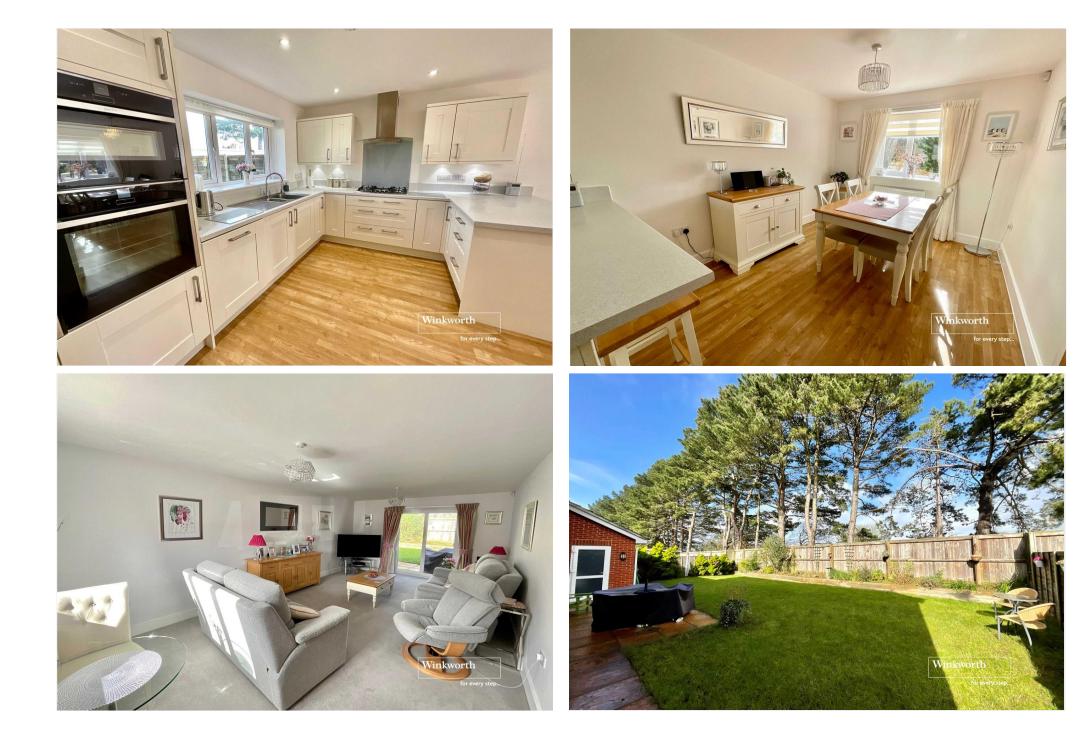

### Description:

Nestled in a sought-after cul-de-sac, this stunning detached four-bedroom house offers a perfect blend of modern comfort and timeless elegance. Boasting a spacious garden and inviting patio, this property is ideal for both indoor and outdoor entertaining.

The well-appointed kitchen features sleek appliances and ample storage space, while the living room is perfect for relaxing evenings with family and friends.

There is a superb utility room, downstairs cloakroom and storage cupboard in the hallway and landing.

The principal bedroom includes an en-suite shower room and a range of fitted wardrobes for added convenience, while the additional bedrooms offer plenty of space for a growing family, guests, or office space. The family bathroom is fitted with an attractive modern suite.