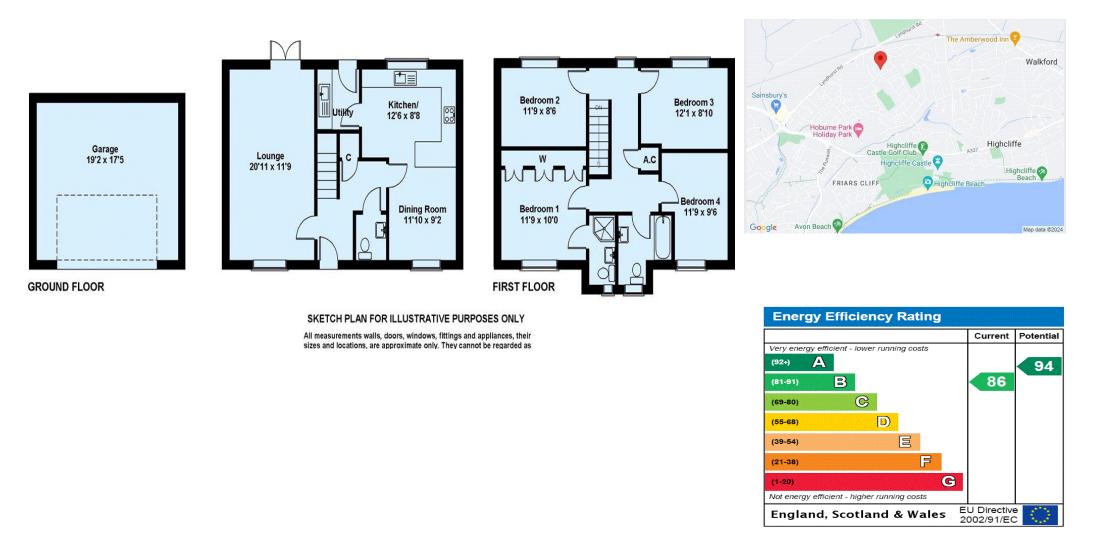

### Summary:

- Approx: 1350sq ft Accommodation
- Large open plan kitchen/diner
- Utility room
- Spacious separate living room
- Luxurious bathroom & en-suite
- Double garage
- Good size garden
- Highcliffe school catchments
- Solar panels
- BCP Council tax band E