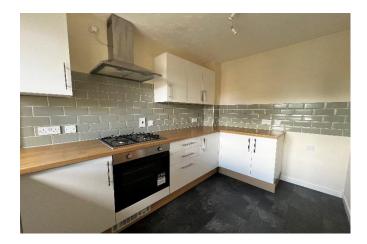

This two-bedroom property is located in a sought-after residential area. The accommodation includes a re-fitted kitchen overlooking the front aspect, while the large sitting room to the rear offers access to the garden via French doors. Upstairs, you will find two bedrooms and a family bathroom, complete with a shower over the bath. The property benefits from double glazing and gas central heating.