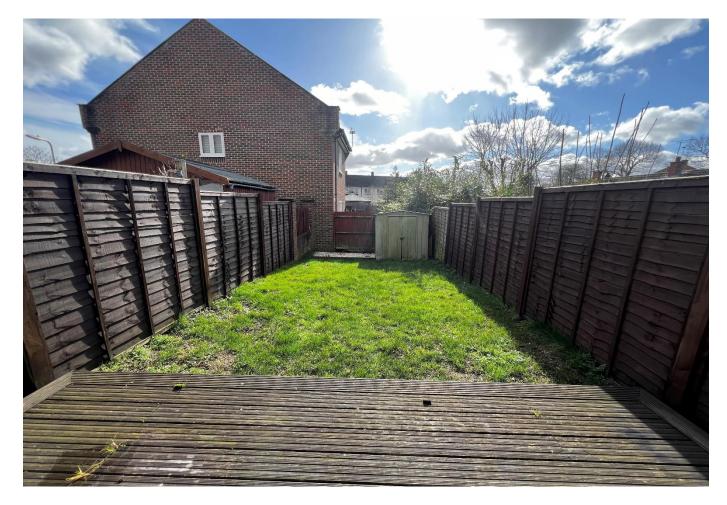

Set back from the road, the property features tandem driveway parking for two vehicles. At the rear, you will find a generously sized garden, complete with a decked area and a large lawn, providing plenty of space for outdoor enjoyment.