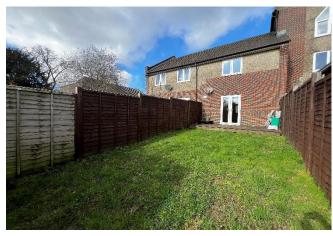

Set back from the road, the property features tandem driveway parking for two vehicles. At the rear, you will find a generously sized garden, complete with a decked area and a large lawn, providing plenty of space for outdoor enjoyment.