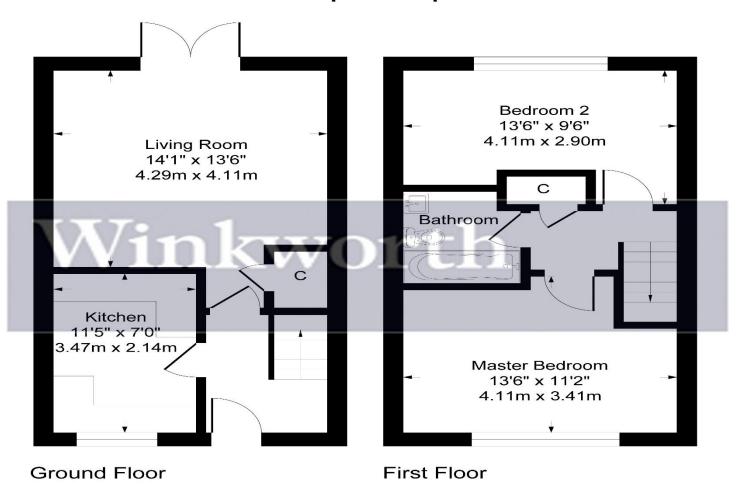

This two-bedroom property is located in a sought-after residential area. The accommodation includes a re-fitted kitchen overlooking the front aspect, while the large sitting room to the rear offers access to the garden via French doors. Upstairs, you will find two bedrooms and a family bathroom, complete with a shower over the bath. The property benefits from double glazing and gas central heating.

# Approximate Gross Internal Area 692 sq ft - 64 sq m

Although every attempt has been made to ensure accuracy, all measurements are approximate.
This floorplan is for illustrative purposes only and not to scale.
Measured in accordance with RICS Standards.