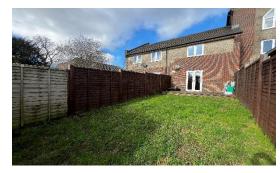

Set back from the road, the property features tandem driveway parking for two vehicles. At the rear, you will find a generously sized garden, complete with a decked area and a large lawn, providing plenty of space for outdoor enjoyment.