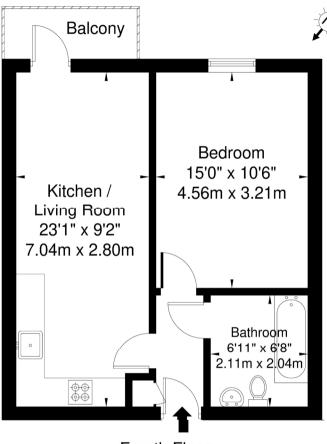

## WEST BARNES LANE, SW20

A stunning one bedroom apartment on the fourth floor of this purpose built modern development located in the heart of Raynes Park. The property will be sold chain free.

The property comprises of entrance hall, open plan reception / kitchen, double bedroom with built in wardrobes and a 3 piece family bathroom. Further benefits include, Southerly facing private balcony and electric central heating.

## **Dowding House West Barnes Lane SW20 0BN**

Approx. Gross Internal Area = 43.3 sg m / 466 sg ft

Fourth Floor

Ref Copyright P L A

The Proof plan is not to scale and measurements and areas shown are approximate and therefore should be used for illustrative purposes only. The plan has been prepared in accordance with the RICS code of Measuring Practice and whilst we have confidence in the information produced it must not be relied on. If there is any aspect of particular importance, you should carry out or commission your own inspection of the property.