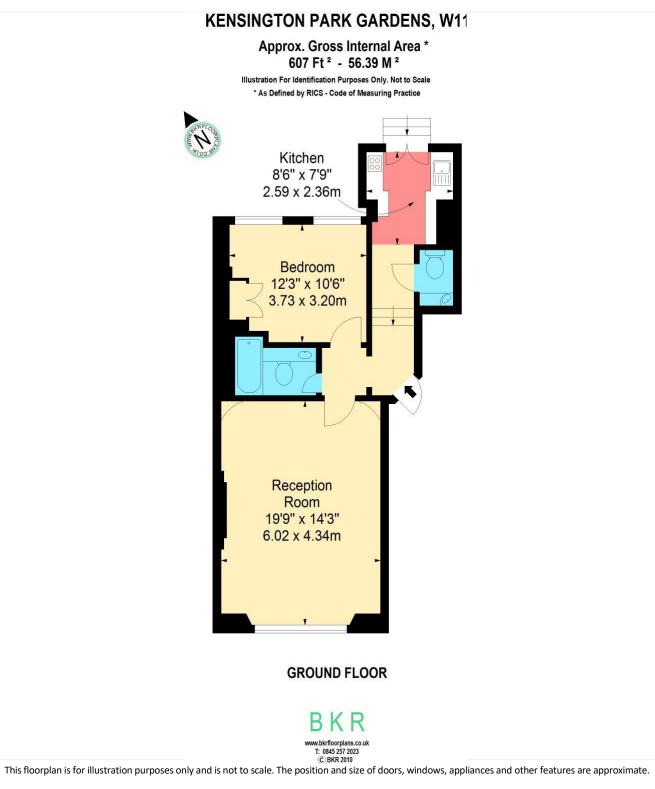

#### **SUMMARY:**

A beautiful, bright, and spacious one double bedroom flat on the raised ground floor of this period building. The flat comprises: large reception room with fantastic high ceilings, fireplace, lovely quiet double bedroom overlooking gardens, bathroom, separate cloakroom and fitted kitchen leading directly to the communal gardens. The flat benefits from being located on one of Notting Hills most prestigious streets and is available unfurnished and viewings highly recommended.