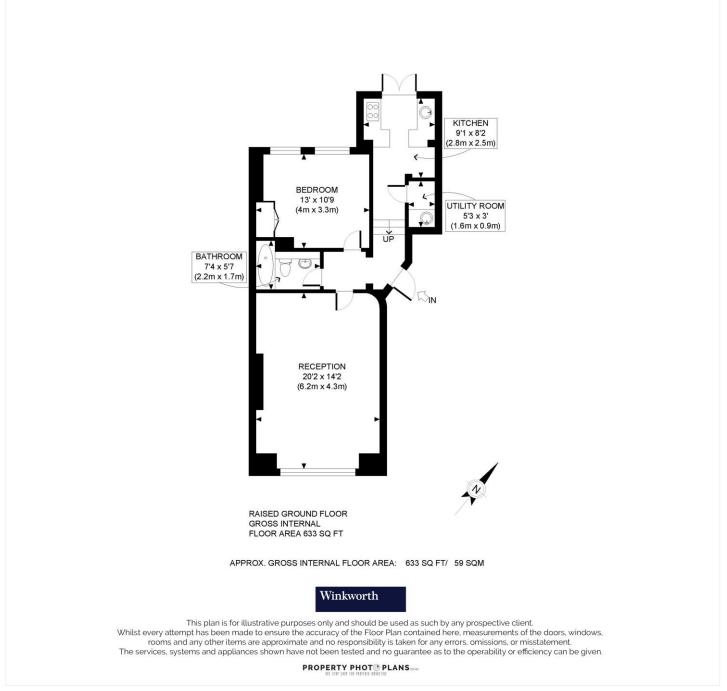

This floorplan is for illustration purposes only and is not to scale. The position and size of doors, windows, appliances and other features are approximate.

**Deposit:** £4,475

Holding Deposit: £895

Council Tax Band: F (RBKC)