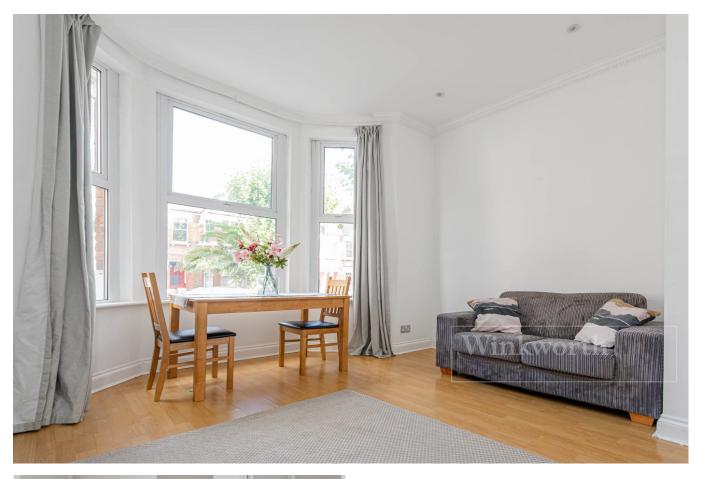

### **DESCRIPTION:**

Set within a period Victorian conversion, we are pleased to offer this well presented two bedroom, two bathroom, raised ground floor flat. The flat comprises of a spacious front facing reception and dining room with large sash bay window, high ceilings and feature fireplace. The two bedrooms are both spacious, one with built in wardrobes and the other benefitting from an en-suite shower room. Whilst the kitchen and main bathroom could benefit from a new owner to add their own touch to, they are in perfect working order. Overall, the flat is a great opportunity and is offered with no upper-chain. Viewing comes highly recommended.