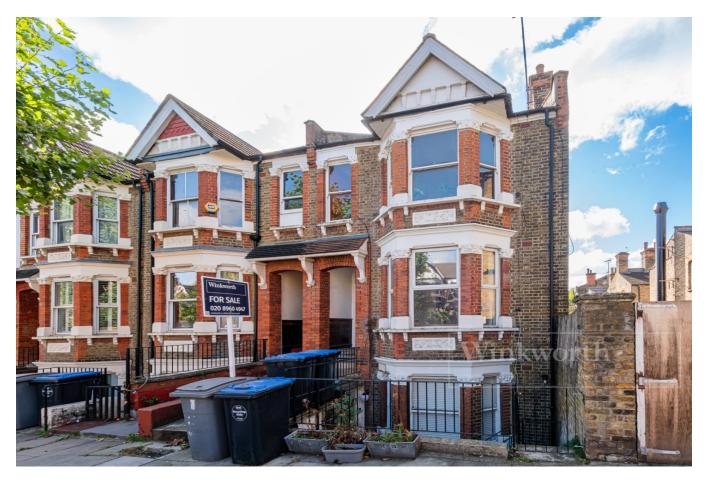

KESLAKE ROAD, LONDON, NW6 **£519,950 leasehold** 

A FANTASTIC TWO BEDROOM, TWO BATHROOM, RAISED GROUND FLOOR FLAT IN A PERIOD VICTORIAN CONVERSION, LOCATED A STONE'S THROW AWAY FROM THE AMENITIES OF KENSAL RISE AND A SHORT WALK TO QUEENS PARK ITSELF.

### **LOCATION:**

Keslake Road is a quiet, no-through, tree lined road directly off Queens Park. It is perfectly located to take advantage of the amenities of both Kensal Rise and Queens Park. Transport links are excellent with the Bakerloo line at Queens Park and the London Overground at Kensal Rise. Any new owner would benefit from a range of independent shops, gastropubs, coffee shops and restaurants on both Chamberlayne and Salusbury Road.