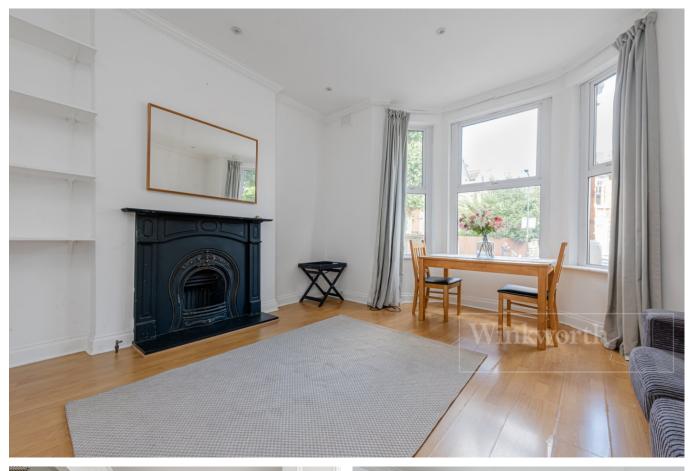

### **DESCRIPTION:**

Set within a period Victorian conversion, we are pleased to offer this well presented two bedroom, two bathroom, raised ground floor flat. The flat comprises of a spacious front facing reception and dining room with large sash bay window, high ceilings and feature fireplace. The two bedrooms are both spacious, one with built in wardrobes and the other benefitting from an en-suite shower room. Whilst the kitchen and main bathroom could benefit from a new owner to add their own touch to, they are in perfect working order. Overall, the flat is a great opportunity and is offered with no upper-chain. Viewing comes highly recommended.