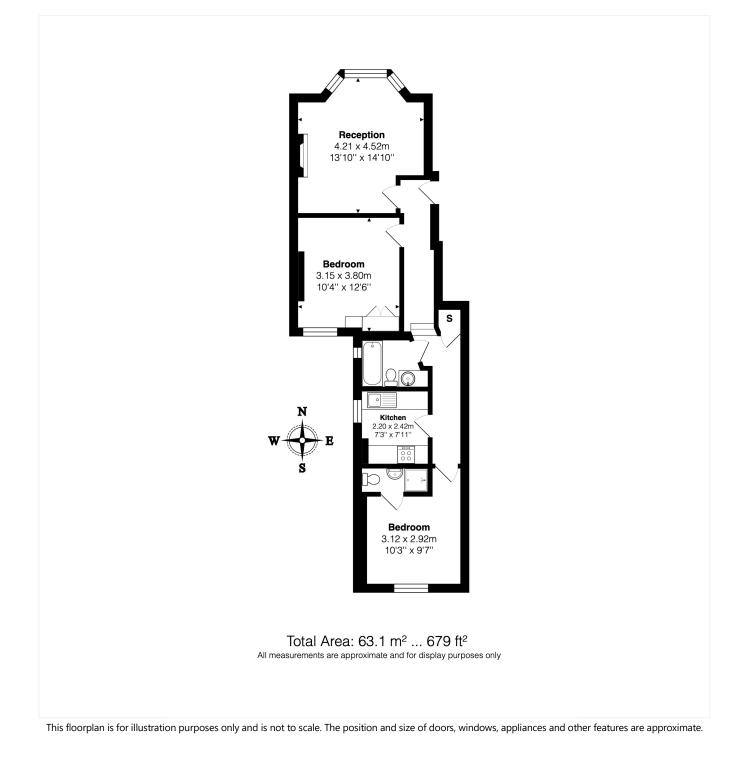

### **DESCRIPTION:**

Set within a period Victorian conversion, we are pleased to offer this well presented two bedroom, two bathroom, raised ground floor flat. The flat comprises of a spacious front facing reception and dining room with large sash bay window, high ceilings and feature fireplace. The two bedrooms are both spacious, one with built in wardrobes and the other benefitting from an en-suite shower room. Whilst the kitchen and main bathroom could benefit from a new owner to add their own touch to, they are in perfect working order. Overall, the flat is a great opportunity and is offered with no upper-chain. Viewing comes highly recommended.