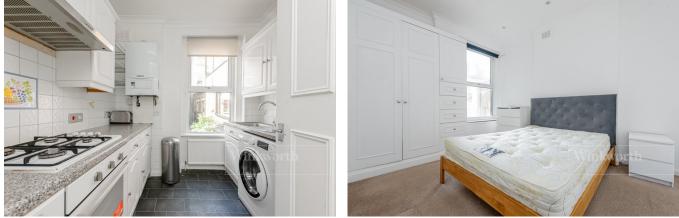

### **DESCRIPTION:**

Set within a period Victorian conversion, we are pleased to offer this well presented two bedroom, two bathroom, raised ground floor flat. The flat comprises of a spacious front facing reception and dining room with large sash bay window, high ceilings and feature fireplace. The two bedrooms are both spacious, one with built in wardrobes and the other benefitting from an en-suite shower room. Whilst the kitchen and main bathroom could benefit from a new owner to add their own touch to, they are in perfect working order. Overall, the flat is a great opportunity and is offered with no upper-chain. Viewing comes highly recommended.