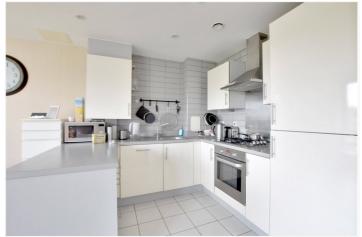

In superb condition throughout and located to the rear of the development, the property comprises a lovely 19ft reception room with open plan kitchen. This room leads onto an easterly facing balcony, and the kitchen comes equipped with all the usual white goods one might expect. There are two good sized bedrooms, both with fitted wardrobes and a lovely modern bathroom. Added benefits include a large communal garden to the rear, which is really well kept that includes bike storage. As mentioned, the property comes with a parking space, but its worth noting that this is located in the nearby development of Bellville House/ Tarves Way , within a five minute walk!