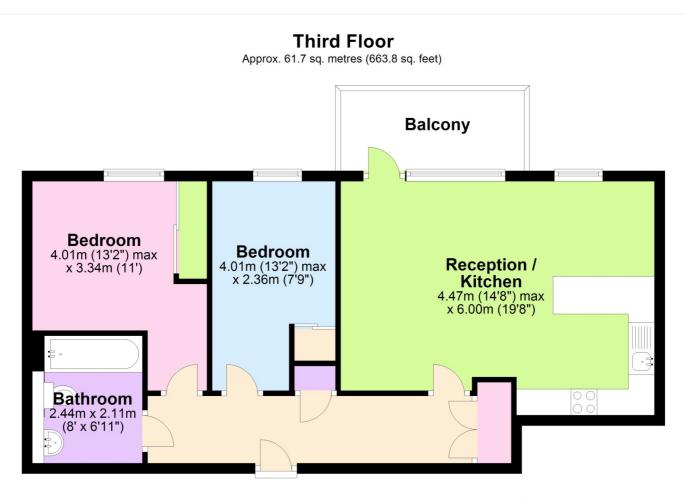

In superb condition throughout and located to the rear of the development, the property comprises a lovely 19ft reception room with open plan kitchen. This room leads onto an easterly facing balcony, and the kitchen comes equipped with all the usual white goods one might expect. There are two good sized bedrooms, both with fitted wardrobes and a lovely modern bathroom. Added benefits include a large communal garden to the rear, which is really well kept that includes bike storage. As mentioned, the property comes with a parking space, but its worth noting that this is located in the nearby development of Bellville House/ Tarves Way , within a five minute walk!

Total area: approx. 61.7 sq. metres (663.8 sq. feet)

This floorplan is for illustration purposes only and is not to scale. The position and size of doors, windows, appliances and other features are approximate.