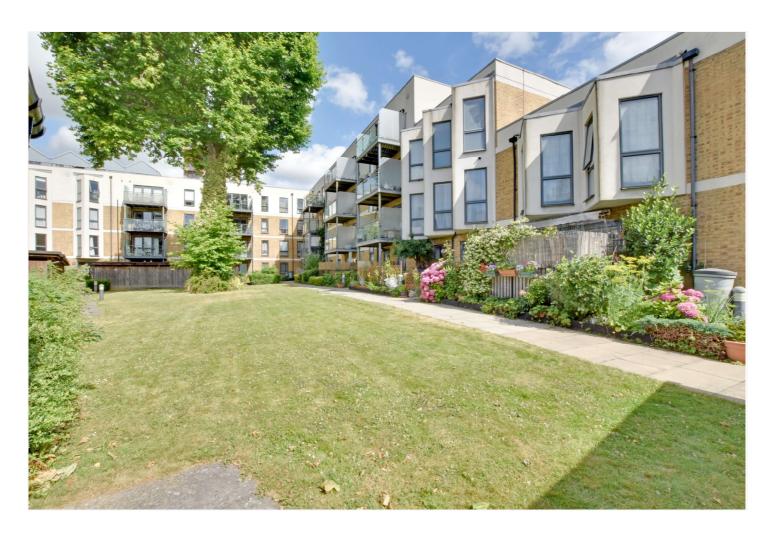

In superb condition throughout and located to the rear of the development, the property comprises a lovely 19ft reception room with open plan kitchen. This room leads onto an easterly facing balcony, and the kitchen comes equipped with all the usual white goods one might expect. There are two good sized bedrooms, both with fitted wardrobes and a lovely modern bathroom. Added benefits include a large communal garden to the rear, which is really well kept that includes bike storage. As mentioned, the property comes with a parking space, but its worth noting that this is located in the nearby development of Bellville House/ Tarves Way , within a five minute walk!