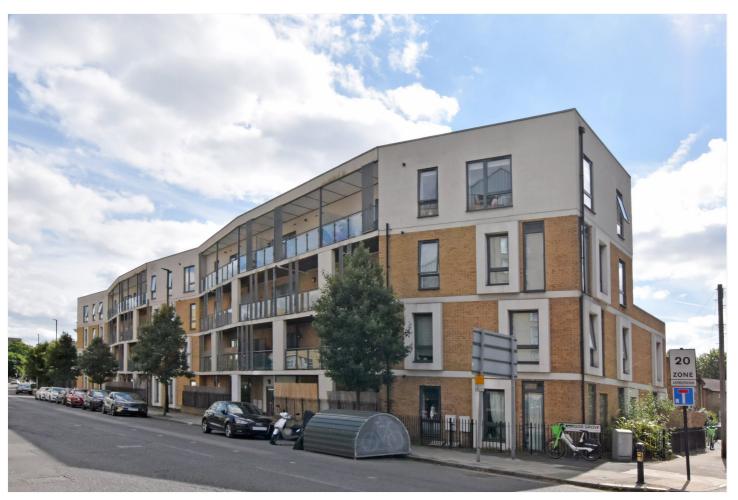

WILLIAM COURT, GREENWICH, LONDON, SE10 **£490,000 LEASEHOLD** 

A BEAUTIFUL AND BRIGHT, TWO BEDROOM, MODERN APARTMENT THAT FEATURES OFF STREET PARKING AND IS PERFECTLY LOCATED ON THE EDGE OF THE ASHBURNHAM TRIANGLE IN WEST GREENWICH, JUST MOMENTS FROM RAIL AND THE TOWN CENTRE. MEASURING CIRCA 663 SQ FT!

## **DESCRIPTION:**

A beautiful and bright, two bedroom, modern apartment that features off street parking and is perfectly located on the edge of the Ashburnham Triangle in West Greenwich, just moments from rail and the town centre. Measuring circa 663 sq ft!

William Court is located on Greenwich High Road, and as mentioned is located just moments from mainline rail and DLR, but is also just a short walk away from the town centre, which offers a wide array of shops and restaurants, along with Greenwich Marketplace, riverboat service and of course The Royal Park, with its Observatory! The property is currently tenanted and therefore has no chain!