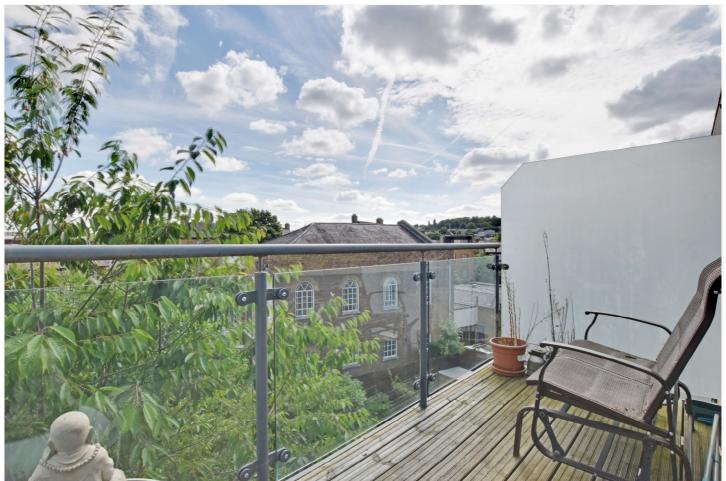

In superb condition throughout and located to the rear of the development, the property comprises a lovely 19ft reception room with open plan kitchen. This room leads onto an easterly facing balcony, and the kitchen comes equipped with all the usual white goods one might expect. There are two good sized bedrooms, both with fitted wardrobes and a lovely modern bathroom. Added benefits include a large communal garden to the rear, which is really well kept that includes bike storage. As mentioned, the property comes with a parking space, but its worth noting that this is located in the nearby development of Bellville House/ Tarves Way , within a five minute walk!

## AT A GLANCE

- superb apartment
- two bedrooms
- 3rd floor (with lift)
- circa 663 sq ft
- secure parking
- 19ft kitchen diner
- private balcony
- communal grounds
- bike storage
- West Greenwich location
- moments from town centre