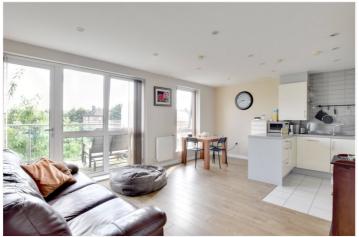

In superb condition throughout and located to the rear of the development, the property comprises a lovely 19ft reception room with open plan kitchen. This room leads onto an easterly facing balcony, and the kitchen comes equipped with all the usual white goods one might expect. There are two good sized bedrooms, both with fitted wardrobes and a lovely modern bathroom. Added benefits include a large communal garden to the rear, which is really well kept that includes bike storage. As mentioned, the property comes with a parking space, but its worth noting that this is located in the nearby development of Bellville House/ Tarves Way , within a five minute walk!

## AT A GLANCE

- superb apartment
- two bedrooms
- 3rd floor (with lift)
- circa 663 sq ft
- secure parking
- 19ft kitchen diner
- private balcony
- communal grounds
- bike storage
- West Greenwich location
- moments from town centre