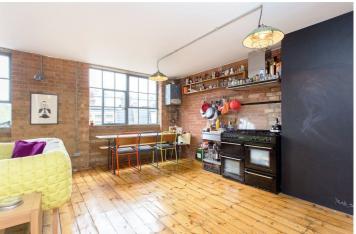

## **DESCRIPTION:**

Rare to market is an exceptional warehouse conversion located in the city. This two bedroom apartment comprises a spacious open plan kitchen/living area with a modern finish, solid reclaimed wooden floors, under floor heating in bathroom. This property is a short walk away from Shadwell DLR station, Aldgate East station and is within easy access to various other city links. This property is in superb condition throughout.

Offered fully furnished.

Winkworth

This floorplan is for illustration purposes only and is not to scale. The position and size of doors, windows, appliances and other features are approximate.

Shoreditch | 020 7749 7650 | shoreditch@winkworth.co.uk