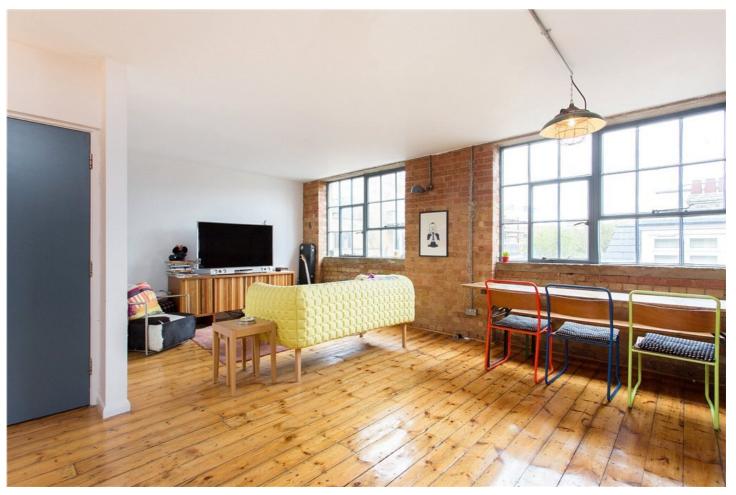

## **DESCRIPTION:**

Rare to market is an exceptional warehouse conversion located in the city. This two bedroom apartment comprises a spacious open plan kitchen/living area with a modern finish, solid reclaimed wooden floors, under floor heating in bathroom. This property is a short walk away from Shadwell DLR station, Aldgate East station and is within easy access to various other city links. This property is in superb condition throughout.

Offered fully furnished.

Winkworth

This floorplan is for illustration purposes only and is not to scale. The position and size of doors, windows, appliances and other features are approximate.

Shoreditch | 020 7749 7650 | shoreditch@winkworth.co.uk