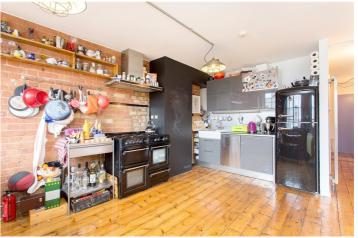

## **DESCRIPTION:**

Rare to market is an exceptional warehouse conversion located in the city. This two bedroom apartment comprises a spacious open plan kitchen/living area with a modern finish, solid reclaimed wooden floors, under floor heating in bathroom. This property is a short walk away from Shadwell DLR station, Aldgate East station and is within easy access to various other city links. This property is in superb condition throughout.