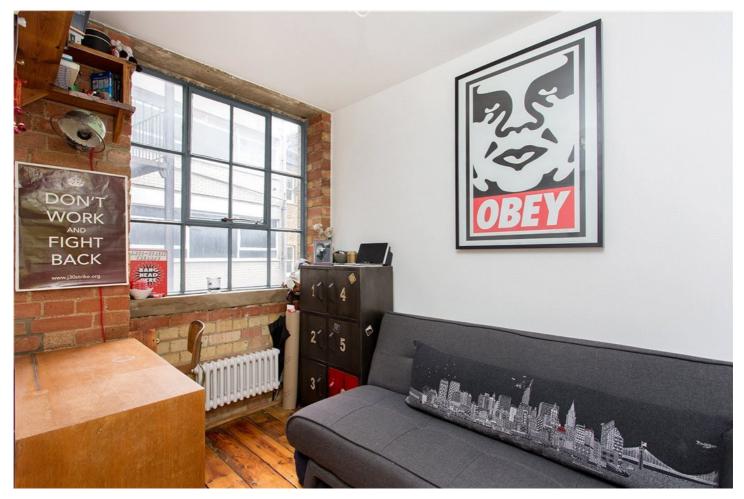

## **DESCRIPTION:**

Rare to market is an exceptional warehouse conversion located in the city. This two bedroom apartment comprises a spacious open plan kitchen/living area with a modern finish, solid reclaimed wooden floors, under floor heating in bathroom. This property is a short walk away from Shadwell DLR station, Aldgate East station and is within easy access to various other city links. This property is in superb condition throughout.

Offered fully furnished.

Winkworth

This floorplan is for illustration purposes only and is not to scale. The position and size of doors, windows, appliances and other features are approximate.

Shoreditch | 020 7749 7650 | shoreditch@winkworth.co.uk