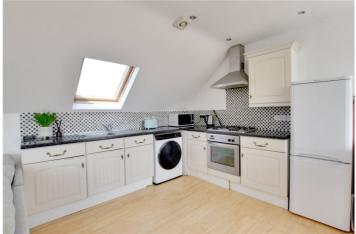

Presented in good order throughout, the property comprises of three bedrooms on the first floor, along with a lovely shower room. Upstairs there is a bright 19ft kitchen living room, which is double aspect and has excellent storage, including an area within the eaves. There is a bespoke table and seating area within an alcove, with built in storage.