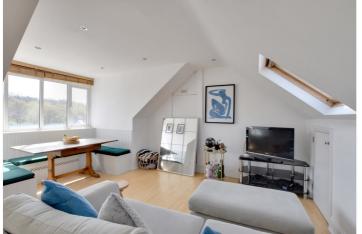

Presented in good order throughout, the property comprises of three bedrooms on the first floor, along with a lovely shower room. Upstairs there is a bright 19ft kitchen living room, which is double aspect and has excellent storage, including an area within the eaves. There is a bespoke table and seating area within an alcove, with built in storage.