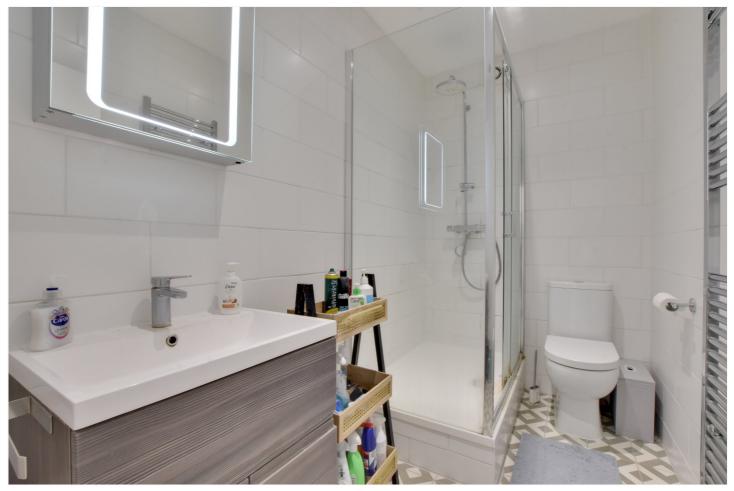

Presented in good order throughout, the property comprises of three bedrooms on the first floor, along with a lovely shower room. Upstairs there is a bright 19ft kitchen living room, which is double aspect and has excellent storage, including an area within the eaves. There is a bespoke table and seating area within an alcove, with built in storage.