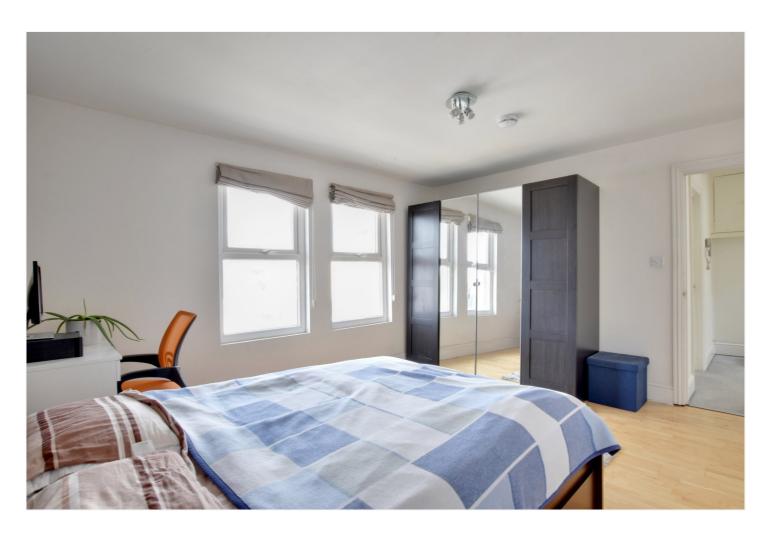

Presented in good order throughout, the property comprises of three bedrooms on the first floor, along with a lovely shower room. Upstairs there is a bright 19ft kitchen living room, which is double aspect and has excellent storage, including an area within the eaves. There is a bespoke table and seating area within an alcove, with built in storage.

## **AT A GLANCE**

- 3 bedroom flat
- split level
- seconf and third floors
- circa 898 square foot
- large 19ft kitchen living room
- excellent storage
- East Greenwich location
- Halstow School Catchment
- close to local Pleasaunce
- moments from local shops
- close to mainline rail and park