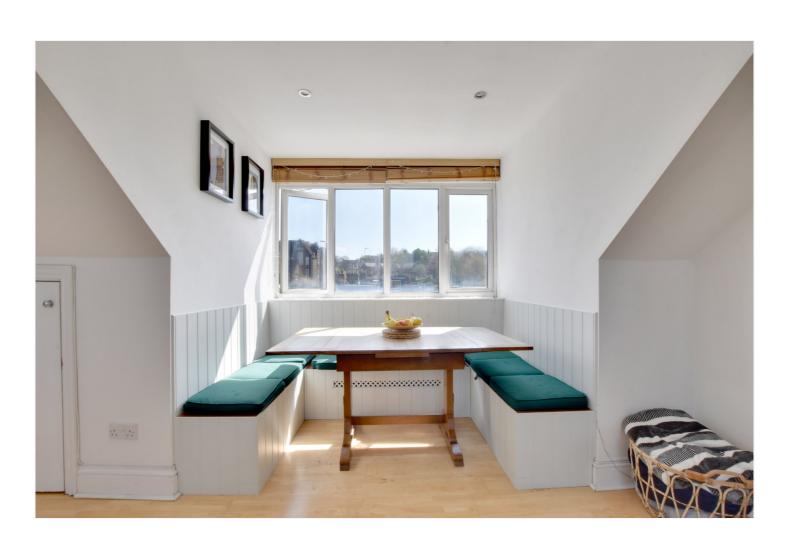

Presented in good order throughout, the property comprises of three bedrooms on the first floor, along with a lovely shower room. Upstairs there is a bright 19ft kitchen living room, which is double aspect and has excellent storage, including an area within the eaves. There is a bespoke table and seating area within an alcove, with built in storage.

## **AT A GLANCE**

- 3 bedroom flat
- split level
- seconf and third floors
- circa 898 square foot
- large 19ft kitchen living room
- excellent storage
- East Greenwich location
- Halstow School Catchment
- close to local Pleasaunce
- moments from local shops
- close to mainline rail and park