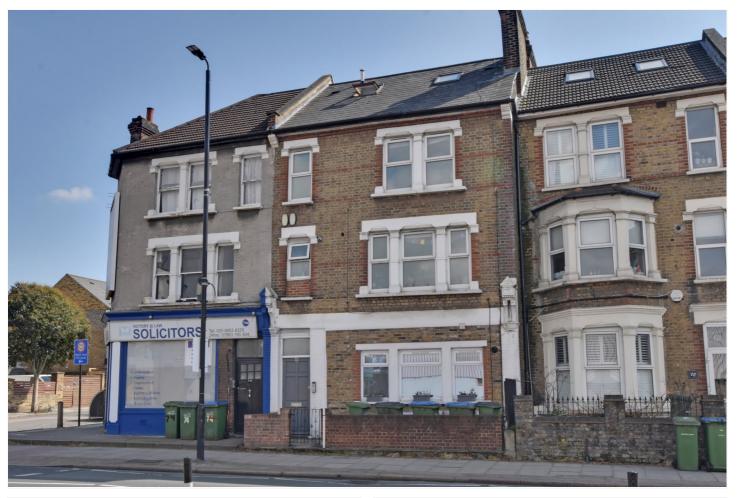

WOOLWICH ROAD, GREENWICH, LONDON, SE10 **£435,000** SHARE OF FREEHOLD

WE ARE DELIGHTED TO OFFER THIS SUPERB THREE BEDROOM, SPLIT LEVEL, CONVERSION FLAT THAT IS FOUND ON THE SECOND AND THIRD FLOOR OF THIS VICTORIAN HOUSE. MEASURING AT CIRCA 989 SQUARE FEET AND LOCATED JUST MOMENTS FROM LOCAL SHOPS.

## **DESCRIPTION:**

We are delighted to offer this superb three bedroom, split level, conversion flat that is found on the second and third floor of this Victorian House. Measuring at circa 989 square feet and located just moments from local shops.

Woolwich Road is located in East Greenwich and is within the Halstow School Catchment area. The picturesque local Pleasaunce is also close by, as are local shops and Westcomb Park mainline rail. The town centre sits a short walk to the west of the property, as does The Royal Park with its Observatory