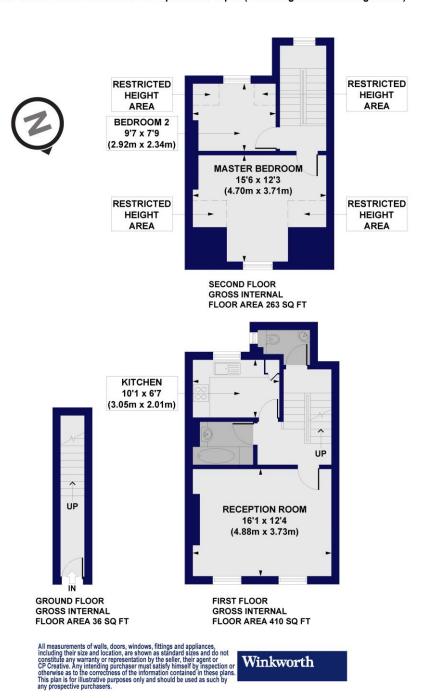

## **Brighton Road, N16**

Approx. Gross Internal Floor Area 709 sq. ft / 65.87 sq. m (Excluding Restricted Height Area)

This floorplan is for illustration purposes only and is not to scale. The position and size of doors, windows, appliances and other features are approximate.