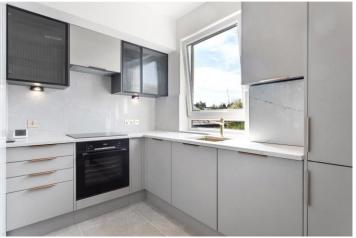

## **DESCRIPTION:**

This immaculate, newly refurbished two bedroom split level maisonette is set in a converted Victorian house, with many period features including original fire place.

With an uncompromising approach to the refurbishment and decoration the accommodation comprises a larger than average reception room, modern and newly fitted kitchen with built-in appliances, family bathroom with separate toilet and two double bedrooms.